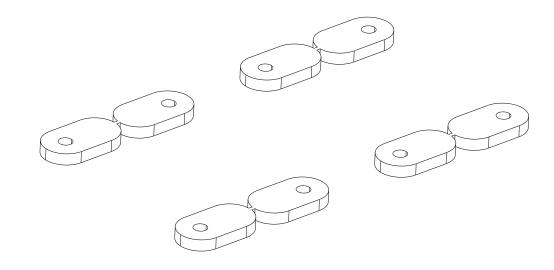

| IN THE BOX | ORGANIZED<br>annel Nut Plate - ( James Baroud ) | TOOLS NEEDED |  |
|------------|-------------------------------------------------|--------------|--|
| FIGURE 1.1 |                                                 |              |  |