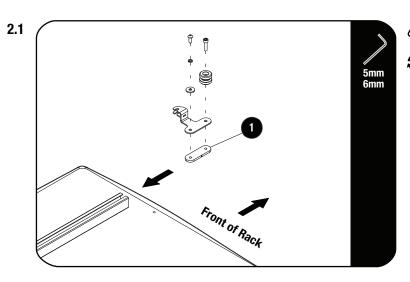

### **FIT AND SECURE**

Before assembling the Channel Nut Plate (Item 1), refer to TBMK012 fitment guide.

Flip your tent over to access the mounting channels. Loosely fit the Latch Bracket Assembly by sliding the Channel Nut Plate into the mounting channel as shown.

Make sure the Bobbins are facing towards the front of the tent.