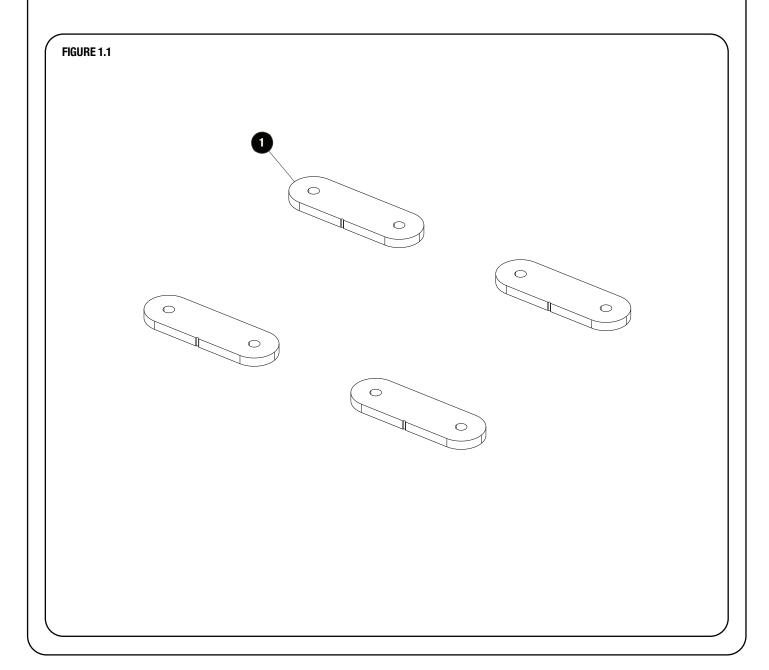

NNER PRODUCTS TO YOUR VEHICLE, CHECKING THE ATTACHMENTS PRIOR TO USE, AND PERIODICALLY INSPECTING THE PRODUCTS FOR ADJUSTMENT, WEAR AND DAMAGE. THEREFORE, YOU MUST READ AND UNDERSTAND ALL OF THE INSTRUCTIONS AND PRECAUTIONS SUPPLIED WITH YOUR FRONT RUNNER PRODUCT PRIOR TO INSTALLATION OR USE. IF YOU DO NOT UNDERSTAND ALL OF THE INSTRUCTIONS AND CAUTIONS, OR IF YOU HAVE NO MECHANICAL EXPERIENCE AND ARE NOT THOROUGHLY FAMILIAR WITH THE INSTALLATION PROCEDURES, YOU SHOULD HAVE THE PRODUCT INSTALLED BY A PROFESSIONAL INSTALLER OR OTHER QUALIFIED PERSONNEL.

NOTE: Front Runner will not be responsible for any damage caused by the failure to install the product according to these instructions.

Please call us if you have any questions about the installation of this product.

1 GET ORGANIZED









### **FIT AND SECURE**



Before assembling the Channel Nut Plate (Item 1), refer to TBMK012 fitment guide.

Flip your tent over to access the mounting channels. Loosely fit the Latch Bracket Assembly by sliding the Channel Nut Plate into the mounting channel as shown.

Make sure the Bobbins are facing towards the front of the tent.



### **FINISH**

Congratulations! You did it. Take a step back and admire your work!



### **INSTALL OTHER VEHICLE AND RACK ACCESSORIES**

Now's the time to visit your favorite Front Runner Dealer in person or online.

Be sure to tag us. We love to see our gear in action! #FrontRunnerOutfitters #BornToRoam