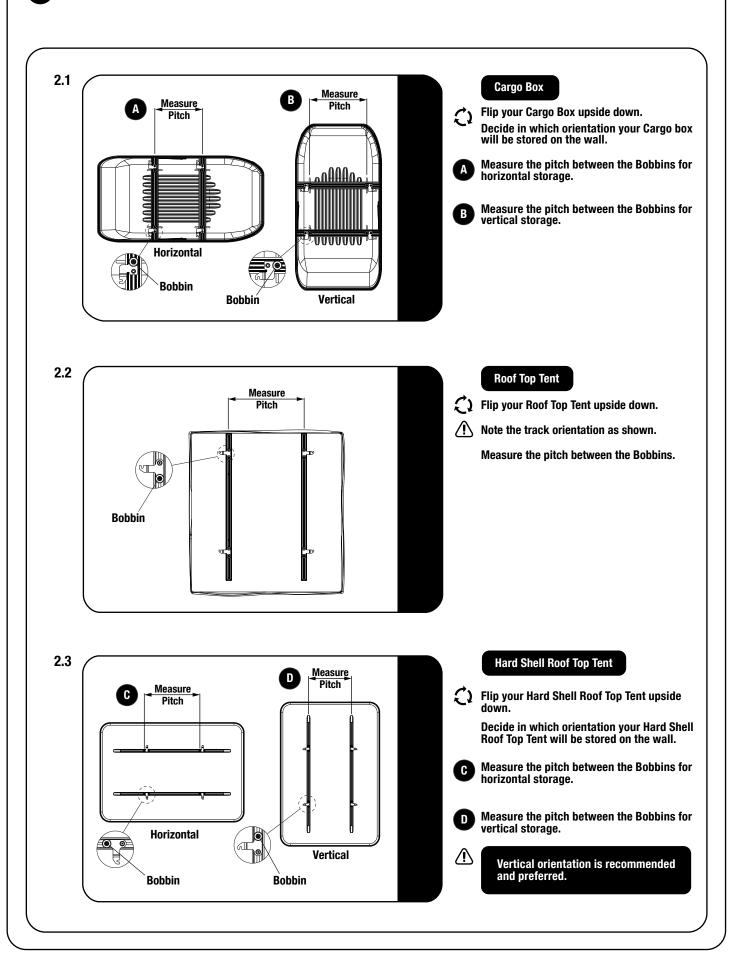

# 2 **FIT AND SECURE** 2.4 Choose the desired height you want to store $\mathcal{L}$ your roof top accessory on the wall. Placing one Wall Mount Bracket (Item 1) against the wall at your desired height. Mark the holes in the Wall Mount Bracket onto the wall. Using a 6mm Masonry Drill Bit, drill the centre of the markings. Secure the Bracket to the wall using two 6x35 Wall Plug Screws (Item 2) as shown. ⚠ Insure the storage height includes the total height required to clear the floor. 2 2.5 Measure the Pitch and the height in 2.4 and $\mathfrak{O}$ mark the holes of the second Wall Mount Bracket (Item 1) onto the wall. Measured Pitch Insure the Wall Mount Brackets align horizontally. Using a 6mm Masonry Drill Bit, drill the centre of the markings. Secure the Bracket to the wall using two 6x35 Wall Plug Screws (Item 2) as shown. ⚠ Before using the Wall Mount Brackets, inspect the Wall Mount Brackets. Ensure the brackets are securely installed. Finish off by hanging your roof top accessory on the wall using your Wall Mount $\mathcal{L}$ 2.6 Brackets.