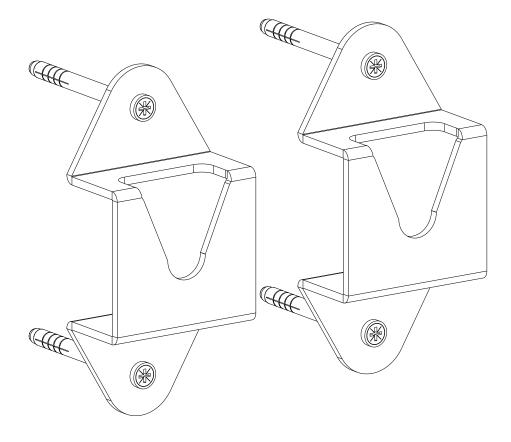

| IN THE BOX<br>1 2 X Wall Mount Bracket<br>2 4 X Wall Plug Screw |    | TOOLS NE | Ø   | 6mm Masonry     |
|-----------------------------------------------------------------|----|----------|-----|-----------------|
|                                                                 |    |          | V ~ | ∨ Drill Bit ´ ‴ |
| Note: Used with components but not i                            |    |          |     |                 |
| RRAC171 - Quick Release Cargo<br>TBMK012 - Quick Release Tent   |    |          |     |                 |
| FIGURE 1.1                                                      |    |          |     |                 |
|                                                                 |    |          |     |                 |
|                                                                 | 0  | 1        | 2   |                 |
|                                                                 |    |          |     | 2               |
|                                                                 |    |          |     |                 |
|                                                                 | 0. |          |     |                 |
|                                                                 |    |          | 0   |                 |
|                                                                 |    |          |     |                 |

# 2 **FIT AND SECURE** 2.4 Choose the desired height you want to store $\mathcal{L}$ your roof top accessory on the wall. Placing one Wall Mount Bracket (Item 1) against the wall at your desired height. Mark the holes in the Wall Mount Bracket onto the wall. Using a 6mm Masonry Drill Bit, drill the centre of the markings. Secure the Bracket to the wall using two 6x35 Wall Plug Screws (Item 2) as shown. ⚠ Insure the storage height includes the total height required to clear the floor. 2 2.5 Measure the Pitch and the height in 2.4 and $\mathfrak{O}$ mark the holes of the second Wall Mount Bracket (Item 1) onto the wall. Measured Pitch Insure the Wall Mount Brackets align horizontally. Using a 6mm Masonry Drill Bit, drill the centre of the markings. Secure the Bracket to the wall using two 6x35 Wall Plug Screws (Item 2) as shown. ⚠ Before using the Wall Mount Brackets, inspect the Wall Mount Brackets. Ensure the brackets are securely installed. Finish off by hanging your roof top accessory on the wall using your Wall Mount $\mathcal{L}$ 2.6 Brackets.