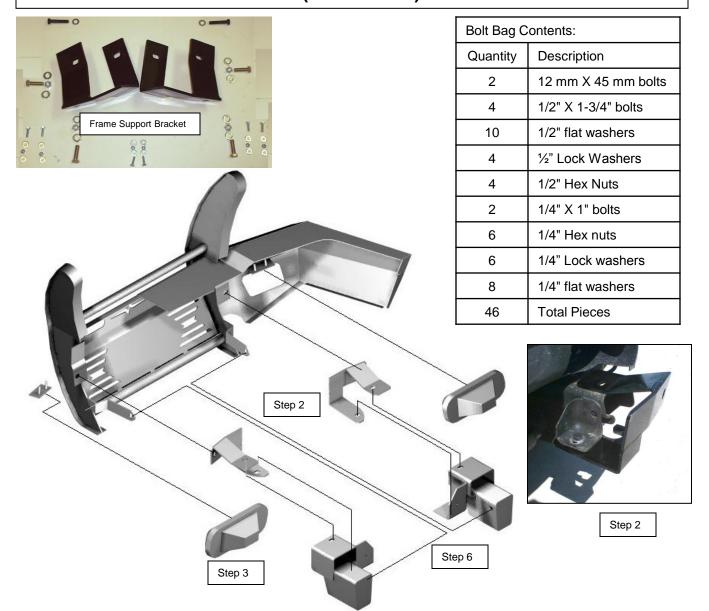

<u>Step 2:</u> Install Frame support bracket to frame horn. Bracket mounts to top of frame horn and to bottom of frame side bracket (as shown).

Step 3: Install factory fog lights to front bumper replacement with ¼ " bolts provided.

Step 4: Remove inside frame bolt of the tow hook (note: do not remove the tow hook). This will be used in Step 6.

Step 5: Mount front bumper replacement to frame horn support brackets (that was installed in step 2).

**Step 6**: Mount bottom of upright to the inside of tow hook bolt. Align upright with the hole of the frame for the tow hook bolt. Use 12mm X 45mm bolts provided in bolt bag.

<u>Step 7:</u> Check alignment of front bumper replacement to truck from side to side and tighten bolts. Check alignment of front bumper replacement up and down to truck and tighten bolt in the center of frame support bracket.