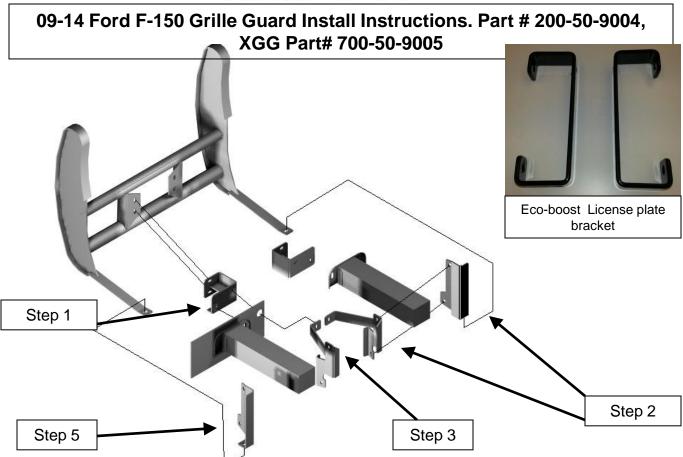

Step 1: Remove plastic factory license plate and plate bracket by popping out plastic clips that hold it into chrome bumper. Remove factory nut from inside chrome factory bolt (hint: the inner frame bolt that holds the bumper onto the truck frame cap). Knock bolt out and put our top mounting bracket against the face of the frame horn. HINT: bracket must be put <u>between</u> small black bolt guide plate and factory frame plate for it to sit flat against the frame horn. Put bolt back through hole and use factory nut to tighten our bracket to frame horn. When installed correctly Frontier bracket should protrude through factory bumper just to the outside of the lisence plate.

<u>Step 2</u>: NOTE: 2011 Models: Remove air deflector shield to cut, it will be reattached after Grille Guard is installed!! You will cut the portion of the shield that hangs outside of the frame rails. Attach outer angle iron bracket to inner frame bracket using ½" X 6" bolts supplied. These two brackets will squeeze the truck frame when attached together. HINT: outside long angle iron bracket needs to be placed tightly against the factory body mounts.

<u>Step 3:</u> Inner frame bracket will attach to empty front frame hole and line up with our front mounting bracket hole. HINT: this attachment is to provide stability to the factory frame horn.

Step 4: Place Grille Guard in position and bolt loosely to the front mounts.

Step 5: Attach bottom "feet" of grille guard to outside angle iron bracket.

<u>Step 6</u>: Check alignment of Grille Guard to truck from side to side and tighten bolts. Re-attach factory air deflector shield. ECOBOOST: You can relocate license plate using above brackets to the punch plate.

Step 7: Attach license plate.

Need Help? Call Frontier at 800.634.3086 or E-mail: info@frontier-gear.com

| Quanti<br>ty | Description                   |
|--------------|-------------------------------|
| 12           | 1/2" nuts                     |
| 8            | 1/2" X 1-3/4" bolts           |
| 24           | 1/2" flat washers             |
| 12           | 1/2" Lock Washers             |
| 8            | ¼" flat washers               |
| 4            | 1⁄4" hex nuts                 |
| 4            | <sup>1</sup> ⁄4" Lock washers |
| 4            | 1⁄4" X 1" bolts               |
| 4            | 1/2" X 6" bolts               |
| 52           | Total Pieces                  |