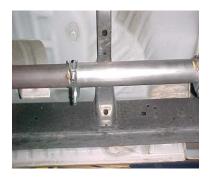

**TACOMA**: CUT STOCK EXHAUST 17-1/2" IN FRONT OF THE STOCK MUFFLER **PRE-RUNNER TRD**: CUT 16-1/2" IN FRONT OF THE STOCK MUFFLER

SLIDE THE HEADPIPE ONTO THE STOCK HEADPIPE ATTACHING CLAMP # E.

INSTALL REAR MUFFLER HANGER #C TO SUPPORT THE TAILPIPE. THE BOLTS FROM THE OE HANGER WILL BE FACING THE DRIVERSIDE. THIS HANGER ATTACHES TO THE TAILPIPE, NOT THE MUFFLER. DO NOT TIGHTEN.