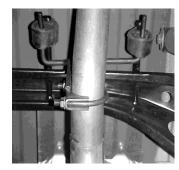

**TACOMA**: CUT STOCK EXHAUST 17-1/2" IN FRONT OF THE STOCK MUFFLER **PRE-RUNNER TRD**: CUT 16-1/2" IN FRONT OF THE STOCK MUFFLER

SLIDE THE HEADPIPE ONTO THE STOCK HEADPIPE ATTACHING CLAMP # E.

INSTALL REAR MUFFLER HANGER #C TO SUPPORT THE TAILPIPE. THE BOLTS FROM THE OE HANGER WILL BE FACING THE DRIVERSIDE. THIS HANGER ATTACHES TO THE TAILPIPE, NOT THE MUFFLER. DO NOT TIGHTEN.