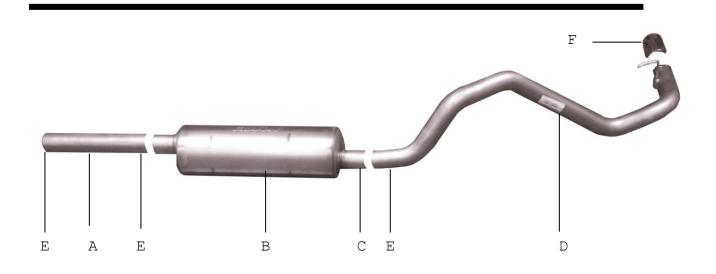

## CAT-BACK STAINLESS SINGLE EXHAUST TOYOTA TACOMA & TRD TRUCK 3.4L 2/4WD EXTENDED CAB, SHORT BED PART # 618200

| ITEM | PART #      | QTY | DESCRIPTION                      |
|------|-------------|-----|----------------------------------|
| A    | 257-700130S | 1   | 2.5" STAINLESS HEADPIPE          |
| В    | 788200S     | 1   | STAINLESS SUPERFLOW MUFFLER      |
| С    | 4129        | 1   | REAR MUFFLER HANGER              |
| D    | 256-700127S | 1   | 2.5" STAINLESS OVERAXLE TAILPIPE |
| Е    | 5757        | 3   | 2-1/2" CLAMP                     |
| F    | 500361      | 1   | 3" STAINLESS TIP                 |