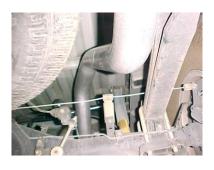

**TACOMA**: CUT STOCK EXHAUST 17-1/2" IN FRONT OF THE STOCK MUFFLER **PRE-RUNNER TRD**: CUT 16-1/2" IN FRONT OF THE STOCK MUFFLER

SLIDE THE HEADPIPE ONTO THE STOCK HEADPIPE ATTACHING CLAMP # E.

INSTALL REAR MUFFLER HANGER #C TO SUPPORT THE TAILPIPE. THE BOLTS FROM THE OE HANGER WILL BE FACING THE DRIVERSIDE. THIS HANGER ATTACHES TO THE TAILPIPE, NOT THE MUFFLER. DO NOT TIGHTEN.

THEN INSTALL THE MUFFLER ON HEADPIPE #A NO LESS THAN 1-1/2" TO 2" USING CLAMP #E. THE MUFFLER OUTLET WILL BE CLOCKED AT 12 O'CLOCK POSITION. INLET OF MUFFLER HAS LOUVERS FACING THE MOTOR. DO NOT TIGHTEN.

INSTALL WELDED HANGER INTO GROMMET.

INSTALL OVERAXLE
TAILPIPE # D INTO THE
MUFFLER, ATTACH
CLAMP # E.DO NOT
TIGHTEN

INSTALL THE STAINLESS TIP. USE A STAINLESS STEEL OR ALUMINUM CLEANER AND ANY SCOTCH BRITE PAD TO CLEAN. NOW TIGHTEN ALL HANGERS AND CLAMPS.