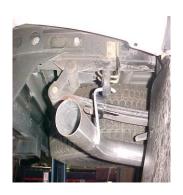

**TACOMA**: CUT STOCK EXHAUST 17-1/2" IN FRONT OF THE STOCK MUFFLER **PRE-RUNNER TRD**: CUT 16-1/2" IN FRONT OF THE STOCK MUFFLER

SLIDE THE HEADPIPE ONTO THE STOCK HEADPIPE ATTACHING CLAMP # E.

INSTALL REAR MUFFLER HANGER #C TO SUPPORT THE TAILPIPE. THE BOLTS FROM THE OE HANGER WILL BE FACING THE DRIVERSIDE. THIS HANGER ATTACHES TO THE TAILPIPE, NOT THE MUFFLER. DO NOT TIGHTEN.

THEN INSTALL THE MUFFLER ON HEADPIPE #A NO LESS THAN 1-1/2" TO 2" USING CLAMP #E. THE MUFFLER OUTLET WILL BE CLOCKED AT 12 O'CLOCK POSITION. INLET OF MUFFLER HAS LOUVERS FACING THE MOTOR. DO NOT TIGHTEN.

INSTALL WELDED HANGER INTO GROMMET.

INSTALL OVERAXLE
TAILPIPE # D INTO THE
MUFFLER, ATTACH
CLAMP # E.DO NOT
TIGHTEN

INSTALL THE STAINLESS TIP. USE A STAINLESS STEEL OR ALUMINUM CLEANER AND ANY SCOTCH BRITE PAD TO CLEAN. NOW TIGHTEN ALL HANGERS AND CLAMPS.