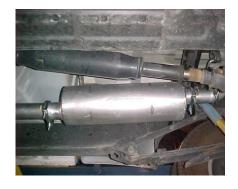

THEN INSTALL THE MUFFLER ON HEADPIPE #A NO LESS THAN 1-1/2" TO 2" USING CLAMP #E. THE MUFFLER OUTLET WILL BE CLOCKED AT 12 O'CLOCK POSITION. INLET OF MUFFLER HAS LOUVERS FACING THE MOTOR. DO NOT TIGHTEN.

INSTALL WELDED HANGER INTO GROMMET.

INSTALL OVERAXLE
TAILPIPE # D INTO THE
MUFFLER, ATTACH
CLAMP # E.DO NOT
TIGHTEN

INSTALL THE STAINLESS TIP. USE A STAINLESS STEEL OR ALUMINUM CLEANER AND ANY SCOTCH BRITE PAD TO CLEAN. NOW TIGHTEN ALL HANGERS AND CLAMPS.