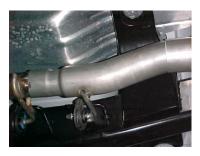

INSTALL DRIVERSIDE TAILPIPE #C INTO MUFFLER. USE CLAMP #F TO SECURE TAILPIPE TO MUFFLER.

INSTALL HEADPIPE #A ONTO YOUR EXISTING STOCK FRONT PIPE AND SECURE WITH CLAMP #F. USE A JACKSTAND TO SUPPORT THE CONVERTER. INSERT WELDED HANGER INTO RUBBER GROMMET.