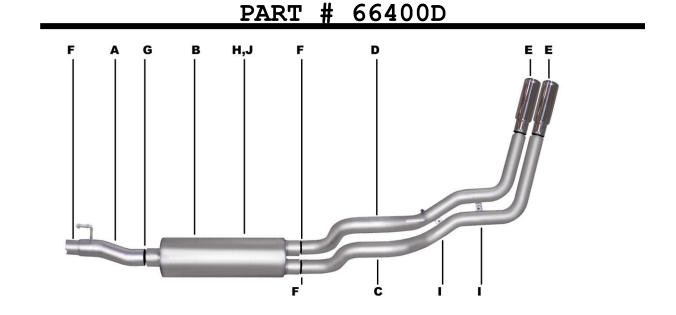

## CAT-BACK STAINLESS DEEGAN 38 DUAL SPORT EXHAUST

DODGE RAM 1500 TRUCK 3.7L, 4.7L, 5.9L STANDARD CAB & QUAD CAB, SHORT BED & LONG BED 2/4WD

| ITEM PART #                                                                      |             | QUANTITY | DESCRIPTION                                        |
|----------------------------------------------------------------------------------|-------------|----------|----------------------------------------------------|
|                                                                                  |             |          |                                                    |
| Α                                                                                | 543-7004055 | 1        | 3" STAINLESS HEADPIPE W/HANGER                     |
| В                                                                                | 7898005     | 1        | STAINLESS SUPERFLOW MUFFLER                        |
| С                                                                                | 553-7004095 | 1        | 2 ½" STAINLESS DRIVER SIDE TAILPIPE                |
| D                                                                                | 554-7004105 | 1        | $2\frac{1}{2}$ " STAINLESS PASSENGER SIDE TAILPIPE |
| Е                                                                                | 500640-B    | 2        | 4" BLACK SS TIP                                    |
| F                                                                                | 5757        | 3        | 2 ½" CLAMP                                         |
| G                                                                                | OHD300      | 1        | 3" CLAMP                                           |
| Н                                                                                | 4188        | 1        | BAND CLAMP                                         |
| Ι                                                                                | BO-906      | 2        | BOLT KIT FOR TAILPIPE                              |
| J                                                                                | BO-1015     | 1        | BOLT KIT FOR BAND CLAMP                            |
| Κ                                                                                | DE-13       | 2        | DEEGAN 38 BADGE                                    |
| Thank you for purchasing our GIBSON EXHAUST SYSTEM for your vehicle. If you need |             |          |                                                    |