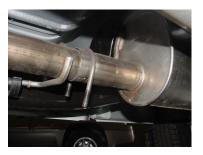

INSTALL MUFFLER #B ONTO HEADPIPE #A 1-1/2" TO 2". USE CLAMP #G TO SECURE THE MUFFLER TO THE HEADPIPE. DO NOT TIGHTEN. SLIDE BAND CLAMP #H ONTO THE MUFFLER AND INSERT THE WELDED HANGERS INTO THE RUBBER GROMMETS AND ATTACH WITH BOLT KIT # J.