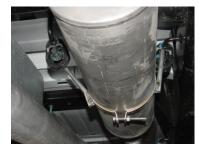

INSTALL MUFFLER #B ONTO HEADPIPE #A 1-1/2" TO 2". USE CLAMP #G TO SECURE THE MUFFLER TO THE HEADPIPE. DO NOT TIGHTEN. SLIDE BAND CLAMP #H ONTO THE MUFFLER AND INSERT THE WELDED HANGERS INTO THE RUBBER GROMMETS AND ATTACH WITH BOLT KIT # J.