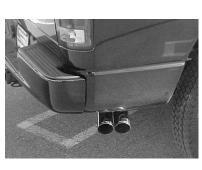

INSTALL YOUR BLACK CERAMIC COATED TIPS. PROCEED TO THE NEXT SHEET ON HOW TO INSTALL YOUR DEEGAN 38 BADGES. AFTER YOU HAVE CHECKED FOR CLEARANCES GO BACK AND TIGHTEN ALL NUTS, BOLTS AND CLAMPS.

MAKE SURE YOU HAVE A MIMIMUM OF A 1" CLEARANCE AWAY FROM ALL SHOCK BOOTS, BRAKE LINES, FUEL LINES, TIRES, ETC...