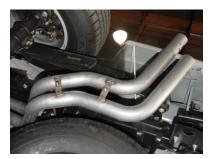

INSTALL DRIVERSIDE TAILPIPE #C INTO MUFFLER. USE CLAMP #F TO SECURE TAILPIPE TO MUFFLER.

INSTALL HEADPIPE #A ONTO YOUR EXISTING STOCK FRONT PIPE AND SECURE WITH CLAMP #F. USE A JACKSTAND TO SUPPORT THE CONVERTER. INSERT WELDED HANGER INTO RUBBER GROMMET.

INSTALL PASSENGER SIDE TAILPIPE #D INTO MUFFLER AND ATTACH USING CLAMP #F. INSERT WELDED HANGER INTO RUBBER GROMMET. DO NOT TIGHTEN. USE BOLT KIT #I TO ATTACH THE TAILPIPES TOGETHER. DO NOT TIGHTEN. DRIVERSIDE TAILPIPE TABS WILL BE ON THE BOTTOM.