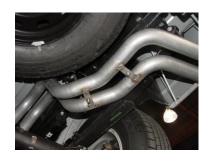

INSTALL DRIVERSIDE TAILPIPE #C INTO MUFFLER. USE CLAMP #F TO SECURE TAILPIPE TO MUFFLER.

INSTALL HEADPIPE #A ONTO YOUR EXISTING STOCK FRONT PIPE AND SECURE WITH CLAMP #F. USE A JACKSTAND TO SUPPORT THE CONVERTER. INSERT WELDED HANGER INTO RUBBER GROMMET.

INSTALL PASSENGER SIDE TAILPIPE #D INTO MUFFLER AND ATTACH USING CLAMP #F. INSERT WELDED HANGER INTO RUBBER GROMMET. DO NOT TIGHTEN. USE BOLT KIT #I TO ATTACH THE TAILPIPES TOGETHER. DO NOT TIGHTEN. DRIVERSIDE TAILPIPE TABS WILL BE ON THE BOTTOM.