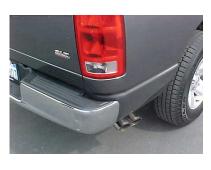

INSTALL YOUR BLACK CERAMIC COATED TIPS. PROCEED TO THE NEXT SHEET ON HOW TO INSTALL YOUR DEEGAN 38 BADGES. AFTER YOU HAVE CHECKED FOR CLEARANCES GO BACK AND TIGHTEN ALL NUTS, BOLTS AND CLAMPS.