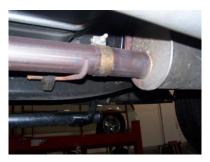

### TO REMOVE THE STOCK EXHAUST UNCLAMP THE STOCK EXHAUST JUST IN FRONT OF THE MUFFLER.

YOU MAY NEED TO HEAT IT UP FOR EASIER REMOVAL. LEAVE ALL RUBBER GROMMETS IN PLACE. USE WD-40 FOR REMOVAL OF HANGERS.