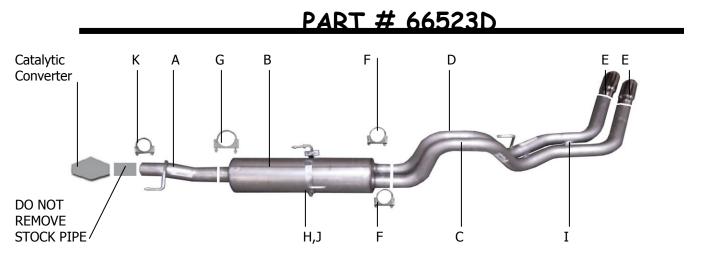

## INSTRUCTION MANUAL CAT-BACK STAINLESS DEEGAN 38 DUAL SPORT EXHAUST DODGE RAM 1500 5.7L TRUCK 2/4WD 4DR QUADCAB, SHORT BED

| ITEM | PART #              | QUANTITY      | DESCRIPTION                              |
|------|---------------------|---------------|------------------------------------------|
|      |                     |               |                                          |
| Α    | 993-7007645         | 1             | 3" STAINLESS HEADPIPE                    |
| В    | 7898025             | 1             | SUPERFLOW STAINLESS MUFFLER              |
| С    | 994-7007655         | 1             | 2 늘" SS DRIVER SIDE TAILPIPE             |
| D    | 995-7007665         | 1             | 2 늘" SS PASSENGER TAILPIPE               |
| Е    | 500640-B            | 2             | 4" BLACK SS TIP                          |
| F    | 5757                | 2             | 2 ½" CLAMP                               |
| G    | OHD300              | 1             | 3" CLAMP                                 |
| Н    | 4260                | 1             | BAND CLAMP                               |
| Ι    | BO-906              | 1             | BOLT KIT FOR TAILPIPE                    |
| J    | BO-1015             | 1             | BAND CLAMP BOLT KIT                      |
| Κ    | 5758                | 1             | 2.75" CLAMP                              |
| L    | DE-13               | 2             | DEEGAN 38 BADGE                          |
| Thar | nk you for purchasi | ng our GIBSOI | N EXHAUST SYSTEM for your vehicle. If yo |

INSTALL DRIVERSIDE TAILPIPE #C INTO MUFFLER. USE CLAMP #F TO SECURE TAILPIPE TO MUFFLER.

INSTALL HEADPIPE #A ONTO YOUR EXISTING STOCK FRONT PIPE AND SECURE WITH CLAMP #K. USE A JACKSTAND TO SUPPORT THE CONVERTER. INSERT WELDED HANGER INTO RUBBER GROMMET. DO NOT TIGHTEN.

**INSTALL PASSENGER** SIDE TAILPIPE #D INTO MUFFLER AND ATTACH USING CLAMP #F. **INSERT WELDED** HANGER INTO RUBBER GROMMET. DO NOT TIGHTEN. USE BOLT KIT #I TO ATTACH THE TAILPIPES TOGETHER. DO NOT TIGHTEN. PASSENGER SIDE TABS ON TAILPIPE WILL BE ON TOP OF DRIVER SIDE TABS. YOU MAY NEED TO LOOSEN THE SPARE TIRE AND PUSH TOWARD THE DRIVERSIDE FOR EASIER INSTALLATION.

INSTALL MUFFLER #B ONTO HEADPIPE 1-1/2" TO 2". USE CLAMP #G TO SECURE THE MUFFLER TO THE HEADPIPE. DO NOT TIGHTEN. SLIDE BAND CLAMP #H ONTO THE MUFFLER AND INSERT THE WELDED HANGERS INTO THE RUBBER GROMMETS. ATTACH WITH BOLT KIT #J.