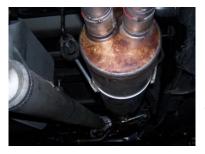

INSTALL MUFFLER #B ONTO HEADPIPE 1-1/2" TO 2". USE CLAMP #G TO SECURE THE MUFFLER TO THE HEADPIPE. DO NOT TIGHTEN. SLIDE BAND CLAMP #H ONTO THE MUFFLER AND INSERT THE WELDED HANGERS INTO THE RUBBER GROMMETS. ATTACH WITH BOLT KIT #J.