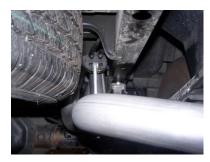

INSTALL DRIVERSIDE TAILPIPE #C INTO MUFFLER. USE CLAMP #F TO SECURE TAILPIPE TO MUFFLER.

INSTALL HEADPIPE #A ONTO YOUR EXISTING STOCK FRONT PIPE AND SECURE WITH CLAMP #K. USE A JACKSTAND TO SUPPORT THE CONVERTER. INSERT WELDED HANGER INTO RUBBER GROMMET. DO NOT TIGHTEN.

**INSTALL PASSENGER** SIDE TAILPIPE #D INTO MUFFLER AND ATTACH USING CLAMP #F. **INSERT WELDED** HANGER INTO RUBBER GROMMET. DO NOT TIGHTEN. USE BOLT KIT #I TO ATTACH THE TAILPIPES TOGETHER. DO NOT TIGHTEN. PASSENGER SIDE TABS ON TAILPIPE WILL BE ON TOP OF DRIVER SIDE TABS. YOU MAY NEED TO LOOSEN THE SPARE TIRE AND PUSH TOWARD THE DRIVERSIDE FOR EASIER INSTALLATION.