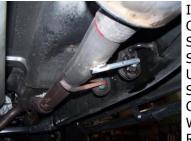

INSTALL DRIVERSIDE TAILPIPE #C INTO MUFFLER. USE CLAMP #F TO SECURE TAILPIPE TO MUFFLER.

INSTALL HEADPIPE #A ONTO YOUR EXISTING STOCK FRONT PIPE AND SECURE WITH CLAMP #K. USE A JACKSTAND TO SUPPORT THE CONVERTER. INSERT WELDED HANGER INTO RUBBER GROMMET. DO NOT TIGHTEN.

**INSTALL PASSENGER** SIDE TAILPIPE #D INTO MUFFLER AND ATTACH USING CLAMP #F. **INSERT WELDED** HANGER INTO RUBBER GROMMET. DO NOT TIGHTEN. USE BOLT KIT #I TO ATTACH THE TAILPIPES TOGETHER. DO NOT TIGHTEN. PASSENGER SIDE TABS ON TAILPIPE WILL BE ON TOP OF DRIVER SIDE TABS. YOU MAY NEED TO LOOSEN THE SPARE TIRE AND PUSH TOWARD THE DRIVERSIDE FOR EASIER INSTALLATION.