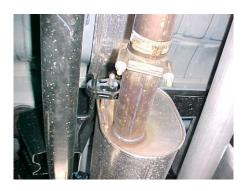

## SUGGESTED TOOLS:

HACKSAW, 9/16" SOCKET, 1/2" SOCKET, 1/2" WRENCH, JACKSTAND, WD-40

TO REMOVE STOCK **EXHAUST UNCLAMP IT** FROM THE CLAMP **LOCATED JUST IN** FRONT OF YOUR STOCK MUFFLER, YOU MAY NEED TO HEAT IT UP WITH A TORCH TO REMOVE IT. NOW CUT OFF YOUR STOCK TAILPIPE JUST BEHIND THE MUFFLER AND REMOVE.LEAVE ALL **RUBBER GROMMETS** ON THE HANGER, USE WD-40 TO AID IN **REMOVAL OF EXHAUST AND** HANGERS.

**INSTALL MUFFLER ASSEMBLY #A ONTO** HEADPIPE 1-1/2" TO 2". SLIDE WELDED HANGERS INTO RUBBER GROMMETS YOU MAY NEED TO ADJUST WELDED HANGERS TO FIT **INTO YOUR** GROMMETS. USE A JACKSTAND TO SUPPORT YOUR MUFFLER. USE CLAMP #B TO SECURE IT TO YOUR HEADPIPE. DO NOT TIGHTEN.