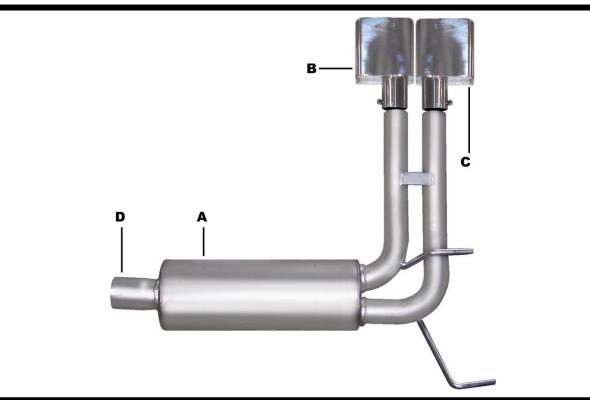

## INSTRUCTION MANUAL SUPER TRUCK STAINLESS EXHAUST SYSTEM DODGE RAM 2500 HEAVY DUTY & POWERWAGON QUAD CAB, SHORT BED, 5.7L HEMI 4DR 4WD PART # 66541

| ITEM | PART # QUA  | TITN. | Y DESCRIPTION              |
|------|-------------|-------|----------------------------|
| A    | 990-700763s | 1     | STAINLESS MUFFLER ASSEMBLY |
| В    | 500366      | 1     | SUPER TRUCK TIP            |
| С    | 500365      | 1     | SUPER TRUCK TIP            |
| D    | OHD300      | 1     | 3" CLAMP                   |

**INSTALL MUFFLER ASSEMBLY #A ONTO** HEADPIPE 1-1/2" TO 2". SLIDE WELDED HANGERS INTO RUBBER GROMMETS YOU MAY NEED TO ADJUST WELDED HANGERS TO FIT **INTO YOUR** GROMMETS. USE A JACKSTAND TO SUPPORT YOUR MUFFLER. USE CLAMP #B TO SECURE IT TO YOUR HEADPIPE. DO NOT TIGHTEN.

INSTALL YOUR STAINLESS TIPS. THERE IS A LEFT AND A RIGHT TIP. TIGHTEN ALL CLAMPS AFTER YOU MAKE SURE YOUR TAILPIPES ARE LEVEL.