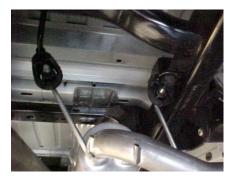

**INSTALL MUFFLER ASSEMBLY #A ONTO** HEADPIPE 1-1/2" TO 2". SLIDE WELDED HANGERS INTO RUBBER GROMMETS YOU MAY NEED TO ADJUST WELDED HANGERS TO FIT **INTO YOUR** GROMMETS. USE A JACKSTAND TO SUPPORT YOUR MUFFLER. USE CLAMP #B TO SECURE IT TO YOUR HEADPIPE. DO NOT TIGHTEN.