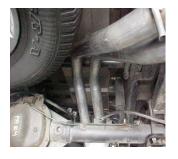

## **SUGGESTED TOOLS:**

1/2", 9/16", 12MM/14MM/15MM Socket, WD-40, Jack Stand, Hacksaw or Sawzall

LAY OUT THE GIBSON EXHAUST ON THE FLOOR AND COMPARE PART #'S TO THE DRAWING. TO REMOVE YOUR FACTORY EXHAUST UN-BOLT YOUR TAILPIPE AT THE 2-BOLT FLANGE LOCATED BEHIND YOUR STOCK MUFFLER USE WD-40 TO AID YOU IN REMOVAL OF HANGERS FROM RUBBER GROMMETS.

NEXT, UN-BOLT YOUR EXHAUST FROM THE 2-BOLT FLANGES LOCATED JUST BEHIND YOUR FACTORY CATALYTIC CONVERTERS, DO NOT DISGUARD YOUR FACTORY GASKETS AND HARDWARE YOU WILL RE-USE IT.

INSTALL Y-PIPE # A & M ONTO STOCK FLANGES USE YOUR STOCK HARDWARE TO SECURE INSERT WELDED HANGER INTO RUBBER GROMMET, DO NOT TIGHTEN.