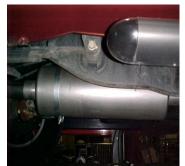

INSTALL YOUR BLACK CERAMIC COATED TIPS. PROCEED TO THE NEXT SHEET ON HOW TO INSTALL YOUR DEEGAN 38 BADGES. AFTER YOU HAVE CHECKED FOR CLEARANCES GO BACK AND TIGHTEN ALL NUTS, BOLTS AND CLAMPS..

MAKE SURE YOU HAVE A 1" CLEARANCE ON ALL RUBBER BRAKE LINES, SHOCK BOOTS, TIRES, FUEL LINES, ETC...