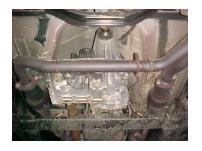

INSTALL MUFFLER # C ONTO YOUR RESONATOR 1 ½" –2". USE CLAMP # G TO SECURE MUFFLER TO THE PIPE, DO NOT TIGHTEN.

INSTALL BAND CLAMP # I ONTO MUFFLER, INSERT HANGER INTO RUBBER GROMMET, USE BOLT KIT PROVIDED, DO NOT TIGHTEN.

INSTALL PASS. SIDE TAILPIPE # E INTO MUFFLER 1 ½"-2". USE CLAMP # H TO SECURE PIPE TO MUFFLER, DO NOT TIGHTEN.

NEXT, INSTALL DRIVERS SIDE TAILPIPE # D INTO MUFFLER 1 ½" -2". INSERT WELDED HANGER INTO RUBBER GROMMET, BOLT TAILPIPES TOGETHER WITH BOLT KIT # K. DRIVERS SIDE TAB WILL BE ON THE BOTTOM.