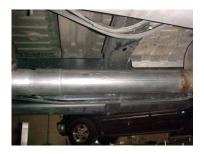

INSTALL EXTENSION PIPE #L ONTO HEADPIPE. INSERT WELDED HANGER INTO GROMMET. USE CLAMP #G TO SECURE. DO NOT TIGHTEN.

NEXT, INSTALL RESONATOR # B 1 ½"-2" ONTO Y-PIPE USE CLAMP # G TO SECURE PIPES TOGETHER, DO NOT TIGHTEN.

INSTALL MUFFLER # C ONTO YOUR RESONATOR 1 ½" –2". USE CLAMP # G TO SECURE MUFFLER TO THE PIPE, DO NOT TIGHTEN.

INSTALL BAND CLAMP # I ONTO MUFFLER, INSERT HANGER INTO RUBBER GROMMET, USE BOLT KIT PROVIDED, DO NOT TIGHTEN.