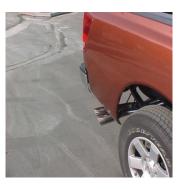

INSTALL PASS. SIDE TAILPIPE # E INTO MUFFLER 1 ½"-2". USE CLAMP # H TO SECURE PIPE TO MUFFLER, DO NOT TIGHTEN.

NEXT, INSTALL DRIVERS SIDE TAILPIPE # D INTO MUFFLER 1 ½" -2". INSERT WELDED HANGER INTO RUBBER GROMMET, BOLT TAILPIPES TOGETHER WITH BOLT KIT # K. DRIVERS SIDE TAB WILL BE ON THE BOTTOM.

INSTALL YOUR BLACK CERAMIC COATED TIPS. PROCEED TO THE NEXT SHEET ON HOW TO INSTALL YOUR DEEGAN 38 BADGES. AFTER YOU HAVE CHECKED FOR CLEARANCES GO BACK AND TIGHTEN ALL NUTS, BOLTS AND CLAMPS..

MAKE SURE YOU HAVE A 1" CLEARANCE ON ALL RUBBER BRAKE LINES, SHOCK BOOTS, TIRES, FUEL LINES, ETC...