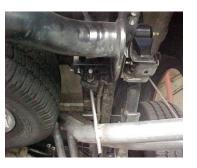

NEXT, UN-BOLT YOUR EXHAUST FROM THE 2-BOLT FLANGES LOCATED JUST BEHIND YOUR FACTORY CATALYTIC CONVERTERS, DO NOT DISGUARD YOUR FACTORY GASKETS AND HARDWARE YOU WILL RE-USE IT.

INSTALL Y-PIPE # A & M ONTO STOCK FLANGES USE YOUR STOCK HARDWARE TO SECURE INSERT WELDED HANGER INTO RUBBER GROMMET, DO NOT TIGHTEN.

INSTALL EXTENSION PIPE #L ONTO HEADPIPE. INSERT WELDED HANGER INTO GROMMET. USE CLAMP #G TO SECURE. DO NOT TIGHTEN.

NEXT, INSTALL RESONATOR # B 1 ½"-2" ONTO Y-PIPE USE CLAMP # G TO SECURE PIPES TOGETHER, DO NOT TIGHTEN.