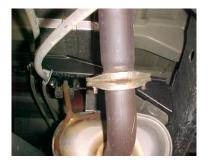

NEXT, UN-BOLT YOUR EXHAUST FROM THE 2-BOLT FLANGES LOCATED JUST BEHIND YOUR FACTORY CATALYTIC CONVERTERS, DO NOT DISGUARD YOUR FACTORY GASKETS AND HARDWARE YOU WILL RE-USE IT.

INSTALL Y-PIPE # A & M ONTO STOCK FLANGES USE YOUR STOCK HARDWARE TO SECURE INSERT WELDED HANGER INTO RUBBER GROMMET, DO NOT TIGHTEN.

INSTALL EXTENSION PIPE #L ONTO HEADPIPE. INSERT WELDED HANGER INTO GROMMET. USE CLAMP #G TO SECURE. DO NOT TIGHTEN.

NEXT, INSTALL RESONATOR # B 1 ½"-2" ONTO Y-PIPE USE CLAMP # G TO SECURE PIPES TOGETHER, DO NOT TIGHTEN.