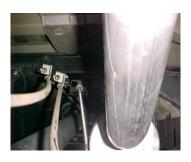

NEXT, UN-BOLT YOUR EXHAUST FROM THE 2-BOLT FLANGES LOCATED JUST BEHIND YOUR FACTORY CATALYTIC CONVERTERS, DO NOT DISGUARD YOUR FACTORY GASKETS AND HARDWARE YOU WILL RE-USE IT.

INSTALL Y-PIPE # A & M ONTO STOCK FLANGES USE YOUR STOCK HARDWARE TO SECURE INSERT WELDED HANGER INTO RUBBER GROMMET, DO NOT TIGHTEN.

INSTALL EXTENSION PIPE #L ONTO HEADPIPE. INSERT WELDED HANGER INTO GROMMET. USE CLAMP #G TO SECURE. DO NOT TIGHTEN.

NEXT, INSTALL RESONATOR # B 1 ½"-2" ONTO Y-PIPE USE CLAMP # G TO SECURE PIPES TOGETHER, DO NOT TIGHTEN.