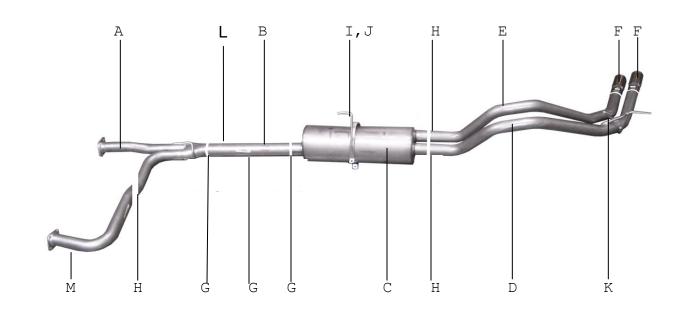

## INSTRUCTION MANUAL

CAT-BACK DEEGAN 38 DUAL SPORT STAINLESS EXHAUST

NISSAN TITAN 5.6L V8 2/4wd

CREW CAB, LONG BED

PART# 68400D

| IT                                                                   | EM PART #      | QUANTITY | DESCRIPTION                     |
|----------------------------------------------------------------------|----------------|----------|---------------------------------|
| A                                                                    | 794-700550S    | 1        | 2 ½" SS Y-PIPE W/GP-110 FLANGES |
| В                                                                    | 795-700551S    | 1        | 3" SS RESONATOR                 |
| С                                                                    | 758250S        | 1        | SS SUPERFLOW MUFFLER            |
| D                                                                    | 797-700552S    | 1        | 2-1/2" SS DRIVERS SIDE TAILPIPE |
| Ε                                                                    | 798-700553S    | 1        | 2-1/2" SS PASS. SIDE TAILPIPE   |
| F                                                                    | 500640-в       | 2        | 4" BLACK SS TIP                 |
| G                                                                    | OHD300         | 3        | 3"CLAMPS                        |
| Н                                                                    | 5757           | 3        | 2-1/2" CLAMPS                   |
| I                                                                    | 4322           | 1        | BAND CLAMP                      |
| J                                                                    | BO-1015        | 1        | BOLT KIT FOR BAND CLAMP         |
| K                                                                    | BO-906         | 1        |                                 |
|                                                                      | 1335-701091S   |          | 3" SS EXTENSION PIPE            |
| М                                                                    | 1336-700550s-1 | 1        | SS HEAD PIPE WITH GP110 FLANGE  |
| Ν                                                                    | DE-13          | 2        | DEEGAN 38 BADGE                 |
| Thank you for purchasing our GIBSON EXHAUST SYSTEM for your vehicle. |                |          |                                 |
| If you need further assistance, please do not hesitate to call our   |                |          |                                 |
| Technical Department at 1-800-528-3044 Monday through Friday, 8:00am |                |          |                                 |

## **SUGGESTED TOOLS:**

1/2", 9/16", 12MM/14MM/15MM Socket, WD-40, Jack Stand, Hacksaw or Sawzall

LAY OUT THE GIBSON EXHAUST ON THE FLOOR AND COMPARE PART #'S TO THE DRAWING. TO REMOVE YOUR FACTORY EXHAUST UN-BOLT YOUR TAILPIPE AT THE 2-BOLT FLANGE LOCATED BEHIND YOUR STOCK MUFFLER USE WD-40 TO AID YOU IN REMOVAL OF HANGERS FROM RUBBER GROMMETS.

NEXT, UN-BOLT YOUR EXHAUST FROM THE 2-BOLT FLANGES LOCATED JUST BEHIND YOUR FACTORY CATALYTIC CONVERTERS, DO NOT DISGUARD YOUR FACTORY GASKETS AND HARDWARE YOU WILL RE-USE IT.

INSTALL Y-PIPE # A & M ONTO STOCK FLANGES USE YOUR STOCK HARDWARE TO SECURE INSERT WELDED HANGER INTO RUBBER GROMMET, DO NOT TIGHTEN.

INSTALL EXTENSION PIPE #L ONTO HEADPIPE. INSERT WELDED HANGER INTO GROMMET. USE CLAMP #G TO SECURE. DO NOT TIGHTEN.

NEXT, INSTALL RESONATOR # B 1 ½"-2" ONTO Y-PIPE USE CLAMP # G TO SECURE PIPES TOGETHER, DO NOT TIGHTEN.

INSTALL MUFFLER # C ONTO YOUR RESONATOR 1 ½" –2". USE CLAMP # G TO SECURE MUFFLER TO THE PIPE, DO NOT TIGHTEN.

INSTALL BAND CLAMP # I ONTO MUFFLER, INSERT HANGER INTO RUBBER GROMMET, USE BOLT KIT PROVIDED, DO NOT TIGHTEN.

INSTALL PASS. SIDE TAILPIPE # E INTO MUFFLER 1 ½"-2". USE CLAMP # H TO SECURE PIPE TO MUFFLER, DO NOT TIGHTEN.

NEXT, INSTALL DRIVERS SIDE TAILPIPE # D INTO MUFFLER 1 ½" -2". INSERT WELDED HANGER INTO RUBBER GROMMET, BOLT TAILPIPES TOGETHER WITH BOLT KIT # K. DRIVERS SIDE TAB WILL BE ON THE BOTTOM.