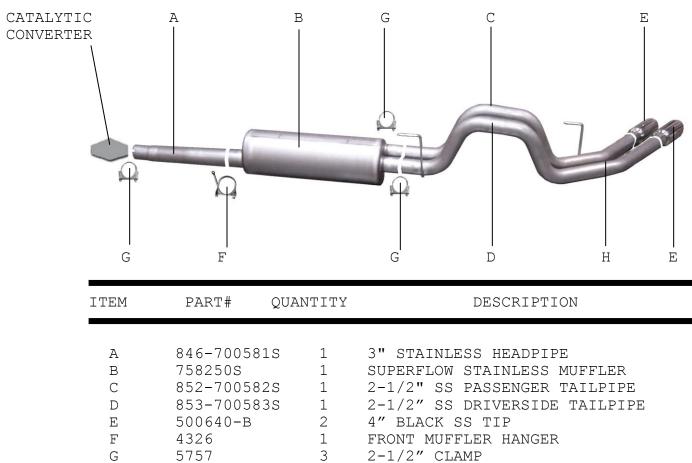

INSTALL FRONT MUFFLER HANGER # F ONTO MUFFLER INLLET, INSERT HANGER INTO RUBBER GROMMET, DO NOT TIGHTEN. USE BOLT KIT # I TO SECURE.

MAKE SURE YOU AT LEAST A 1" CLEARANCE ON ALL BRAKE LINES, FUEL LINES, SHOCKS, TIRES, ETC.