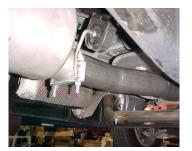

INSTALL HEADPIPE # A INTO STOCK PIPE. THE END OF THE PIPE SHOULD BE AT THE 9 O'CLOCK POSITION, USE CLAMP # H TO SECURE PIPES TOGETHER, DO NOT TIGHTEN.

INSTALL DRIVERS SIDE TAILPIPE # D INTO MUFFLER 1  $\frac{1}{2}$ " TO 2". INSERT HANGER INTO RUBBER GROMMET, USE CLAMP # G TO SECURE PIPE TO MUFFLER. DO NOT TIGHTEN. THE TAB ON THIS PIPE SHOULD GO ON TOP OF PASSENGER SIDE PIPE USE BOLT KIT # J TO SECURE TOGETHER.

INSTALL FRONT MUFFLER HANGER # F ONTO MUFFLER INLLET, INSERT HANGER INTO RUBBER GROMMET, DO NOT TIGHTEN. USE BOLT KIT # I TO SECURE.

MAKE SURE YOU AT LEAST A 1" CLEARANCE ON ALL BRAKE LINES, FUEL LINES, SHOCKS, TIRES, ETC.