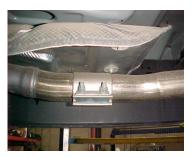

### TO REMOVE STOCK EXHAUST SEE BELOW FOR PROPER VEHICLE APPLICATION.

TO REMOVE YOUR STOCK EXHAUST, REMOVE IT FROM THE CLAMP LOCATED JUST IN FRONT OF THE MUFFLER REMOVE HANGERS FROM RUBBER GROMMETS BY PULLING EXHAUST TOWARDS THE REAR OF THE VEHICLE, USE WD-40 TO AID IN REMOVAL, LEAVE GROMMETS IN PLACE.