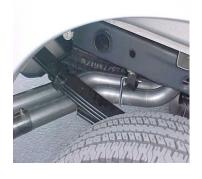

### TO REMOVE STOCK EXHAUST SEE BELOW FOR PROPER VEHICLE APPLICATION.

TO REMOVE YOUR STOCK EXHAUST, REMOVE IT FROM THE CLAMP LOCATED JUST IN FRONT OF THE MUFFLER REMOVE HANGERS FROM RUBBER GROMMETS BY PULLING EXHAUST TOWARDS THE REAR OF THE VEHICLE, USE WD-40 TO AID IN REMOVAL, LEAVE GROMMETS IN PLACE.

INSTALL FRONT MUFFLER HANGER # F ONTO MUFFLER INLLET, INSERT HANGER INTO RUBBER GROMMET, DO NOT TIGHTEN. USE BOLT KIT # I TO SECURE.

MAKE SURE YOU AT LEAST A 1" CLEARANCE ON ALL BRAKE LINES, FUEL LINES, SHOCKS, TIRES, ETC.