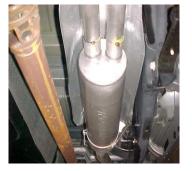

INSTALL MUFFLER # B ONTO HEADPIPE 1 <sup>1</sup>/<sub>2</sub>" TO 2". USE A JACK STAND TO HOLD UP THE MUFFLER. OUTLETS SHOULD BE ON THE TOP.

INSTALL YOUR BLACK CERAMIC COATED TIPS. PROCEED TO THE NEXT SHEET ON HOW TO INSTALL YOUR DEEGAN 38 BADGES. AFTER YOU HAVE CHECKED FOR CLEARANCES GO BACK AND TIGHTEN ALL NUTS, BOLTS AND CLAMPS.