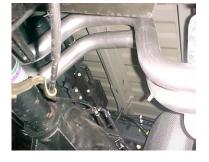

INSTALL MUFFLER # B ONTO HEADPIPE 1 <sup>1</sup>/<sub>2</sub>" TO 2". USE A JACK STAND TO HOLD UP THE MUFFLER. OUTLETS SHOULD BE ON THE TOP.

INSTALL YOUR BLACK CERAMIC COATED TIPS. PROCEED TO THE NEXT SHEET ON HOW TO INSTALL YOUR DEEGAN 38 BADGES. AFTER YOU HAVE CHECKED FOR CLEARANCES GO BACK AND TIGHTEN ALL NUTS, BOLTS AND CLAMPS.