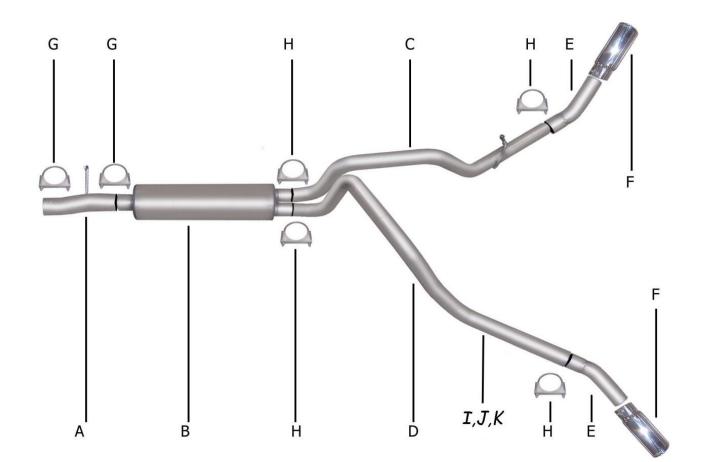

SUGGESTED TOOLS: 1/2", 9 /16" 15 mm Wrench & Socket, WD-40, Hacksaw, Jack Stand

**1.** To remove the stock exhaust remove it from the second clamp located in front of the stock muffler. Disengage the welded hangers using WD-40 from the OEM rubber grommets. Do not damage or remove the rubber grommets as you will re-use them to mount your new system. Now, cut off tailpipe and remove