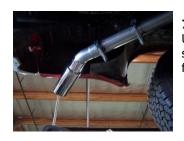

**5.** Install hanger #I into hole located approximately 19" from the rear of the frame. Use bolt kit #J to secure. DO NOT TIGHTEN. Install rubber grommet

**2.** Install head pipe #A onto your existing stock front pipe and attach with clamp #G. Use a jack stand to support the converter. Insert welded hanger into rubber grommet.

**3.** Install muffler #B onto head pipe #A  $1\frac{1}{2}$ "-2" with the louvers facing towards the converter. Use a jack stand to support the muffler. Use clamp #G to secure the muffler to the headpipe. Do not tighten. Muffler inlet is looking into the louvers.