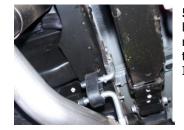

**3.** Install muffler #B onto head pipe #A  $1\frac{1}{2}$ "-2" with the louvers facing towards the converter. Use a jack stand to support the muffler. Use clamp #G to secure the muffler to the headpipe. Do not tighten. Muffler inlet is looking into the louvers.