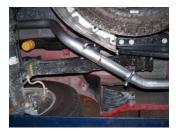

**7.** Next install the exit pipes #E. Use clamp #H, rotate pipes to the side. Trim ends of exitpipe to best fit your vehicle.

**4.** Install the passenger side overaxle tailpipe #C into the muffler 1½"-2". Use clamp #H to secure tailpipe to muffler. DO NOT TIGHTEN. Insert hanger into rubber grommet.