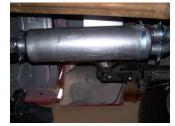

**3.** Install muffler #B onto head pipe #A  $1\frac{1}{2}$ "-2" with the louvers facing towards the converter. Use a jack stand to support the muffler. Use clamp #G to secure the muffler to the headpipe. Do not tighten. Muffler inlet is looking into the louvers.