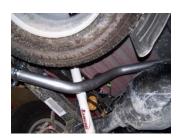

SUGGESTED TOOLS: 1/2", 9 /16" 15 mm Wrench & Socket, WD-40, Hacksaw, Jack Stand

**1.** To remove the stock exhaust remove it from the second clamp located in front of the stock muffler. Disengage the welded hangers using WD-40 from the OEM rubber grommets. Do not damage or remove the rubber grommets as you will re-use them to mount your new system. Now, cut off tailpipe and remove

**5.** Install hanger #I into hole located approximately 19" from the rear of the frame. Use bolt kit #J to secure. DO NOT TIGHTEN. Install rubber grommet

**2.** Install head pipe #A onto your existing stock front pipe and attach with clamp #G. Use a jack stand to support the converter. Insert welded hanger into rubber grommet.

**6.** Install the driverside overaxle tailpipe #D into the muffler 1½-2". Use clamp #H to secure. DO NOT TIGHTEN. Rotate until it meets with the rubber grommet, use clamp #H to hold pipe. DO NOT TIGHTEN.