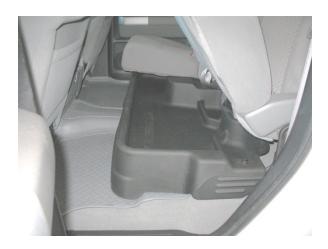

3) Install Gear Box, positioning it over the seat brackets (see Figure 2)

Figure 1

Figure 2