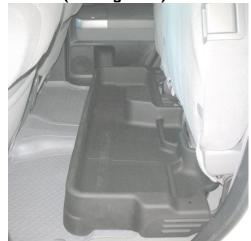

3) Install Gear Box, positioning it over the seat brackets (see Figure 2)

Figure 1

Figure 2