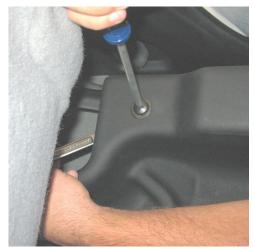

## **GEARBOX**<sup>®</sup>

4) This step will require a Phillips head screw driver and a 9/16 inch end wrench. Align attachment holes in Gear Box with holes in factory seat brackets and insert bolt with washer though Gear Box and bracket. Install washer and nut on bolt and securely fasten (see Figures 3 and 4).