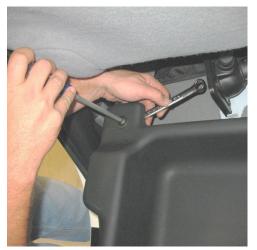

## **GEARBOX**<sup>®</sup>

4) This step will require a Phillips head screw driver and a 9/16 inch end wrench. Align attachment holes in Gear Box with holes in factory seat brackets and insert bolt with washer though Gear Box and bracket. Install washer and nut on bolt and securely fasten (see Figures 3 and 4).