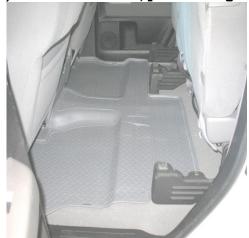

#### INSTRUCTIONS

- 1) Open and remove the Gear Box from the shipping box.
- 2) Fold up second row seat bottoms to allow access to space underneath rear seats (see Figure 1). Gear Box will install on top of your Husky Second Seat Floor Liner (if so equipped). Note: if you have the factory installed JBL Audio System, you have a subwoofer mounted underneath of the rear driver's seat will not be able to use the Husky Gear Box.

3) Install Gear Box, positioning it over the seat brackets (see Figure 2)

Figure 1

Figure 2