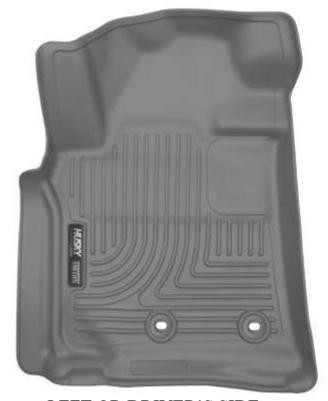

## INSTALLATION INSTRUCTIONS FOR YOUR TOYOTA LAND CRUISER / LEXUS LX 570 FRONT FLOOR LINER SET

RIGHT OR PASSENGER'S SIDE

TO EASE INSTALLATION OF YOUR FRONT LINERS, MOVE BOTH FRONT SEATS TO THEIR MOST REARWARD POSITION. POSITION THE LINERS AS SHOWN IN IMAGE ABOVE. TAKE CARE TO ATTACH THE LINERS TO THE FACTORY TWIST-LOCK RETAINING POSTS. WITH LINERS INSTALLED, REPOSITION THE FRONT SEATS AS DESIRED.