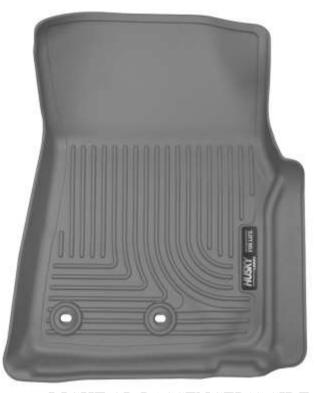

## INSTALLATION INSTRUCTIONS FOR YOUR TOYOTA LAND CRUISER / LEXUS LX 570 FRONT FLOOR LINER SET

RIGHT OR PASSENGER'S SIDE

TO EASE INSTALLATION OF YOUR FRONT LINERS, MOVE BOTH FRONT SEATS TO THEIR MOST REARWARD POSITION. POSITION THE LINERS AS SHOWN IN IMAGE ABOVE. TAKE CARE TO ATTACH THE LINERS TO THE FACTORY TWIST-LOCK RETAINING POSTS. WITH LINERS INSTALLED, REPOSITION THE FRONT SEATS AS DESIRED.