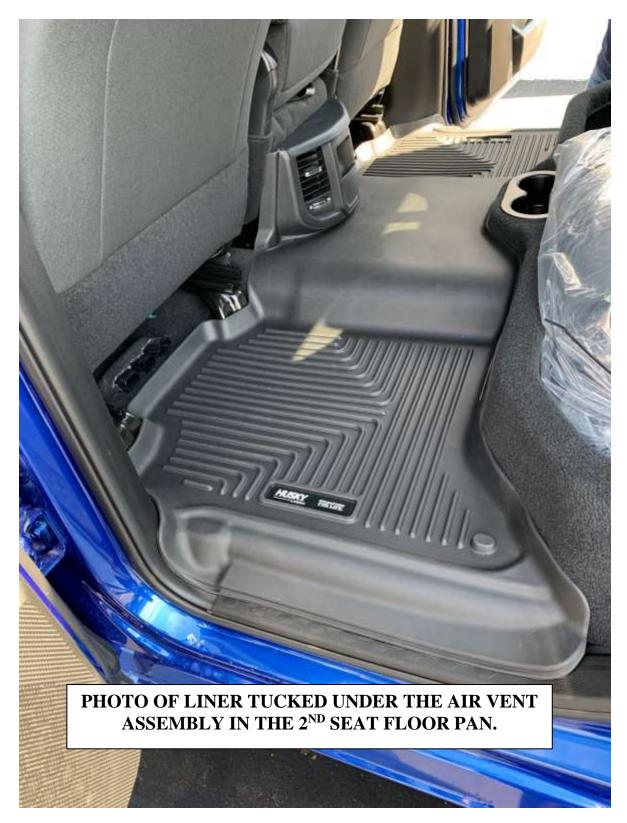

IF YOUR RAM IS EQUIPPED WITH FRONT ROW BENCH SEATS, THE LINER WILL TUCK UNDER THE AIR VENTS THAT EXTEND OUT ONTO THE CENTER HUMP AREA IN THE BACK SEAT FLOOR. PLEASE SEE PHOTOS ON THE NEXT PAGE.