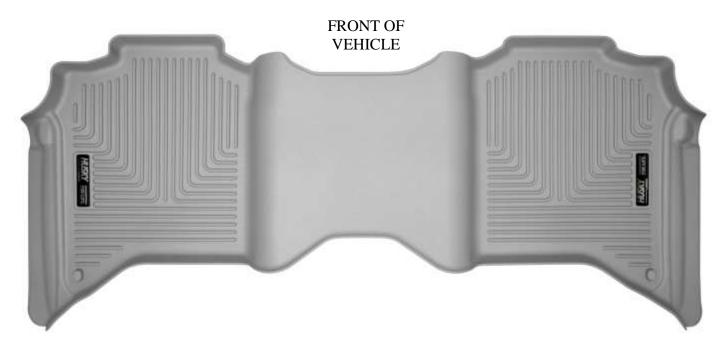

# INSTALLATION INSTRUCTIONS FOR YOUR RAM 2500 CREW CAB TRUCK 2ND SEAT FLOOR LINER

TO EASE INSTALLATION OF YOUR RAM CREW CAB SECOND SEAT LINER, MOVE BOTH FRONT ROW SEATS TO THEIR MOST FORWARD POSITION. WITH THIS DONE, INSTALL YOUR LINER, POSITIONING IT AS SHOWN IN THE IMAGE ABOVE. ONCE THE LINER IS INSTALLED, REPOSITION THE FRONT SEATS AS DESIRED.