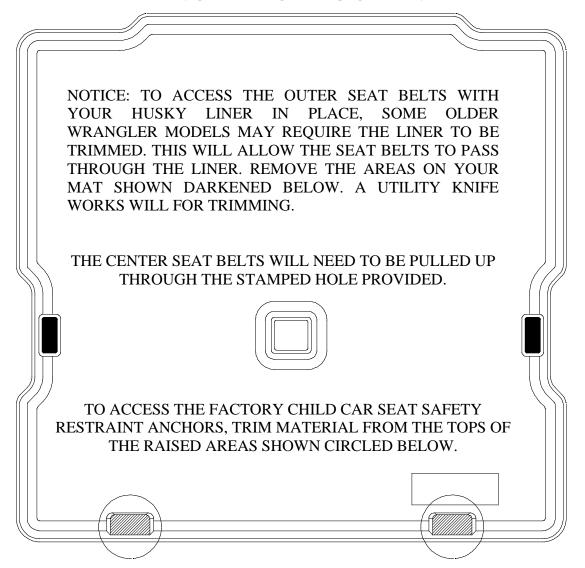

## INSTALLATION INSTRUCTIONS FOR YOUR JEEP WRANGLER CARGO LINER

2175.DOC Rev: 0 10/24/00