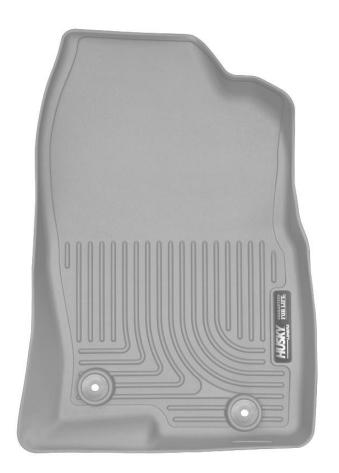

LEFT OR DRIVER'S SIDE

RIGHT OR PASSENGER'S SIDE

TO EASE INSTALLATION OF YOUR NEW FRONT LINERS, MOVE BOTH FRONT SEATS TO THE MOST REARWARD POSITION. WITH THIS DONE, INSTALL LINERS AS SHOWN IN THE IMAGES ABOVE. THE LINERS WILL ATTACH TO (SNAP OVER) THE FACTORY FLOOR MAT POSTS LOCATED ON THE DRIVER AND PASSENGER SIDES.