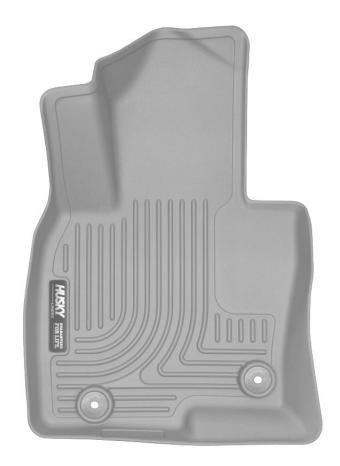

LEFT OR DRIVER'S SIDE

RIGHT OR PASSENGER'S SIDE

TO EASE INSTALLATION OF YOUR NEW FRONT LINERS, MOVE BOTH FRONT SEATS TO THE MOST REARWARD POSITION. WITH THIS DONE, INSTALL LINERS AS SHOWN IN THE IMAGES ABOVE. THE LINERS WILL ATTACH TO (SNAP OVER) THE FACTORY FLOOR MAT POSTS LOCATED ON THE DRIVER AND PASSENGER SIDES.