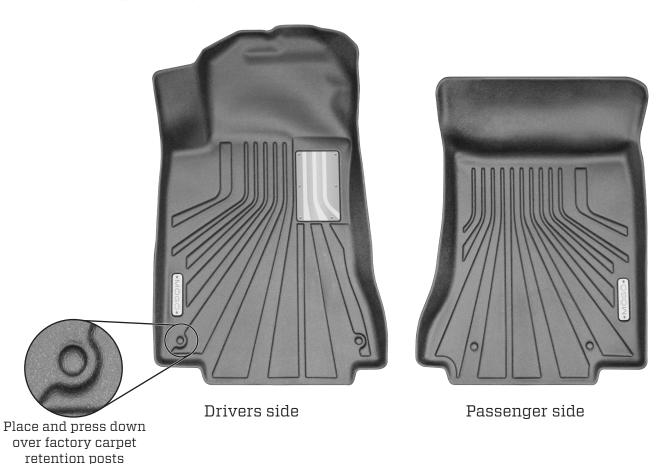

TO INSTALL DRIVER'S SIDE LINER SIMPLY POSITION LINER OVER EXIST-ING RETAINER AND PRESS DOWN TO SECURE LINER OVER THE RETAINER.