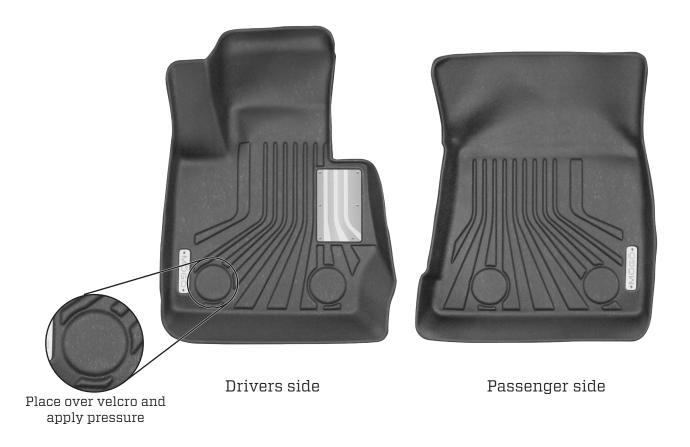

TO INSTALL DRIVER'S SIDE LINER SIMPLY POSITION LINER OVER VELCRO AND APPLY PRESSURE TO SECURE IN PLACE.