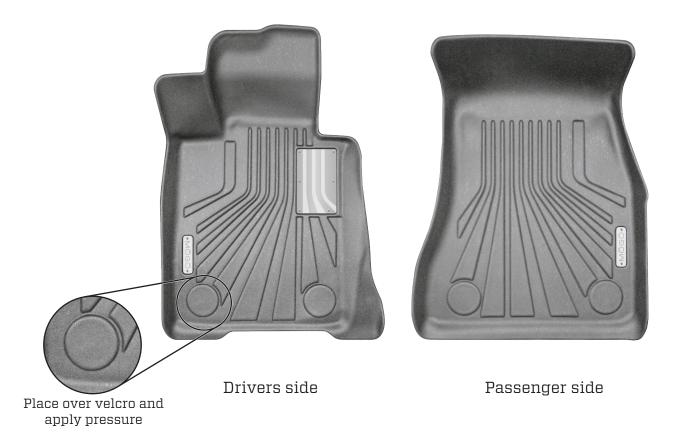

TO INSTALL DRIVER'S SIDE LINER SIMPLY POSITION LINER OVER VELCRO AND APPLY PRESSURE TO SECURE THE LINER IN PLACE.