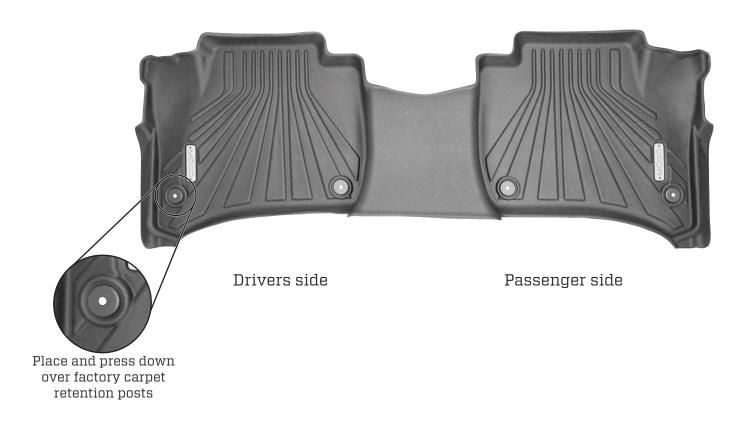

TO INSTALL DRIVER'S SIDE LINER SIMPLY POSITION LINER OVER EXIST-ING RETAINER AND PRESS DOWN TO SECURE LINER OVER THE RETAINER.