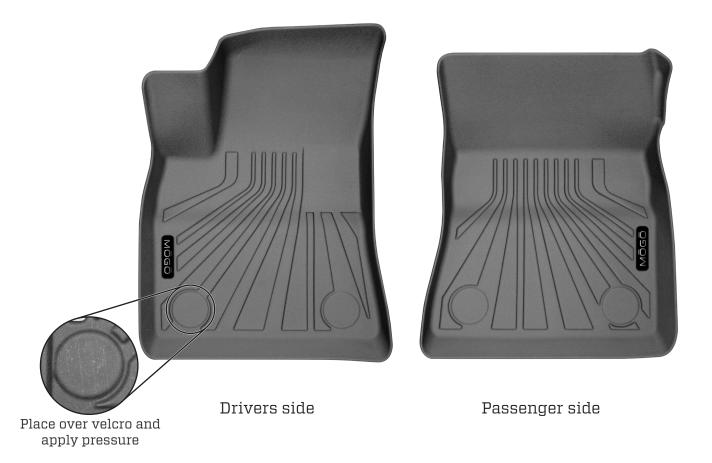

TO INSTALL DRIVER'S SIDE LINER SIMPLY POSITION LINER OVER VELCRO AND APPLY PRESSURE TO SECURE IN PLACE.

Thank you for selecting 2nd Seat Floor Liners for your Tesla.

Your new floor liners are custom molded to fit your specific vehicle's floor board. MOGO liners are designed to take the place of your factory floor mats.

Drivers side

Passenger side