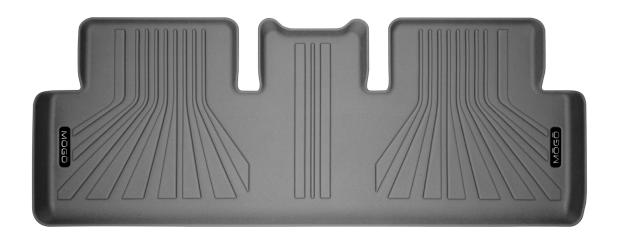

TO INSTALL DRIVER'S SIDE LINER SIMPLY POSITION LINER OVER VELCRO AND APPLY PRESSURE TO SECURE IN PLACE.

Thank you for selecting 2nd Seat Floor Liners for your Tesla.

Your new floor liners are custom molded to fit your specific vehicle's floor board. MOGO liners are designed to take the place of your factory floor mats.