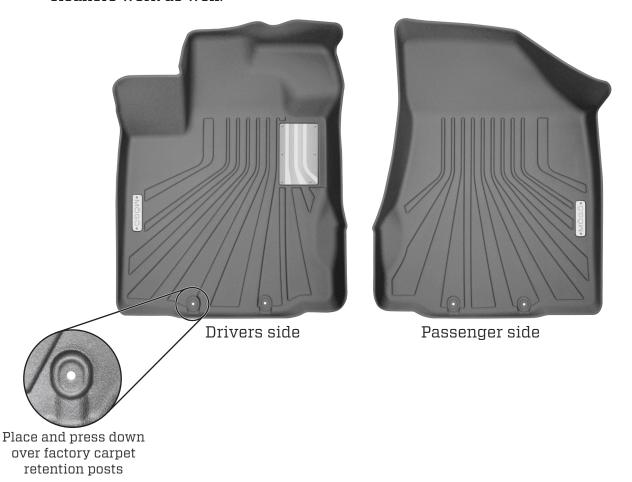

TO INSTALL DRIVER'S SIDE LINER SIMPLY POSITION LINER OVER EXISTING RETAINER AND PRESS DOWN TO SECURE LINER OVER THE RETAINER.