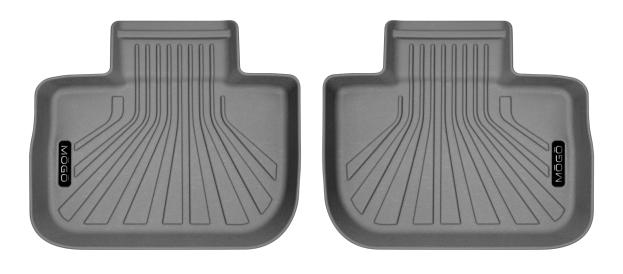

TO INSTALL DRIVER'S SIDE LINER SIMPLY POSITION LINER OVER EXISTING RETAINER AND PRESS DOWN TO SECURE LINER OVER THE RETAINER.

Thank you for selecting 2nd Seat Floor Liners for your Charger or 300 AWD.

Your new front floor liners are custom molded to fit your specific vehicle's floor board. MOGO liners are designed to take the place of your factory floor mats.

For correct fit, it is necessary to remove the factory floor mats before installing your new floor liners. However, do not remove the factory-installed carpeting. Your liners are made from an engineered resin that is lightweight and extremely tough and durable. The easiest way to clean your liners is with a damp cloth or sponge and soap and water. Windex®, 409® and ArmorAll® type cleaners work as well.

Drivers side

Passenger side