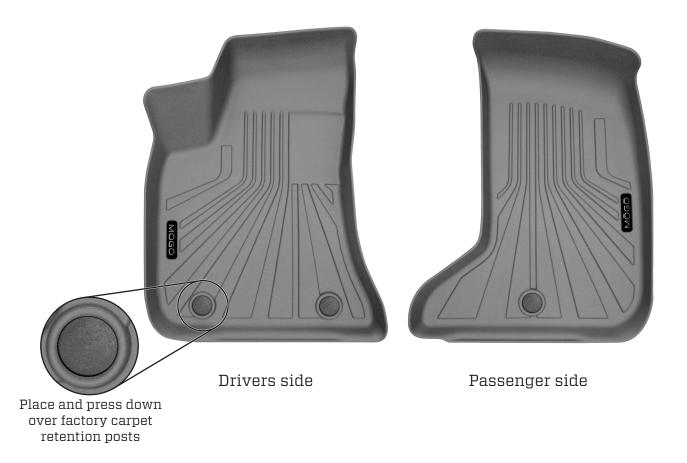

Thank you for selecting Front Floor Liners for your Charger or 300 AWD.

Your new front floor liners are custom molded to fit your specific vehicle's floor board. MOGO liners are designed to take the place of your factory floor mats.

For correct fit, it is necessary to remove the factory floor mats before installing your new floor liners. However, do not remove the factory-installed carpeting. Your liners are made from an engineered resin that is lightweight and extremely tough and durable. The easiest way to clean your liners is with a damp cloth or sponge and soap and water. Windex®, 409® and ArmorAll® type cleaners work as well.

TO INSTALL DRIVER'S SIDE LINER SIMPLY POSITION LINER OVER EXISTING RETAINER AND PRESS DOWN TO SECURE LINER OVER THE RETAINER.

Thank you for selecting 2nd Seat Floor Liners for your Charger or 300 AWD.

Your new front floor liners are custom molded to fit your specific vehicle's floor board. MOGO liners are designed to take the place of your factory floor mats.