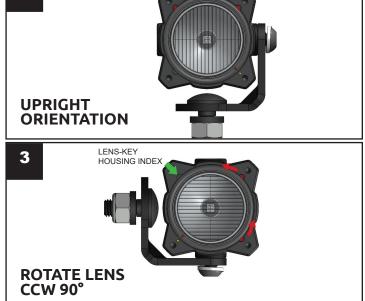

s before beginning installation. These guidelines are provided in good faith to help prevent any issues arising from errors during installation. The manufacturer of this product shall not be held responsible for any user actions taken or not taken during installation. There are many details of the installation that are assumed to be general mechanical knowledge to experienced installers; which are not detailed in these instructions. These installation guidelines are intended to serve as professional recommendations and are not as a step-by-step, fail-safe installation checklist. Selection of an experienced installer is the sole responsibility of the project owner.

## TRIM | LENS | O-RING | LIGHT ORIENTATION

TOOLS NEEDED: METRIC ALLEN KEY SET



## LENS CLOCKING FOR MOUNTING ORIENTATION