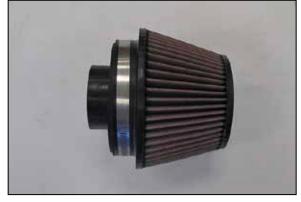

## **INSTALLATION INSTRUCTIONS**

7. Cut the provided edge trim into two sections, one 15" long and one 16" long.

8. Install the edge trim onto the heat shield as shown.

9. Install the K&N<sup>®</sup> air filter onto the provided filter adapter and secure with the provided hose clamp.