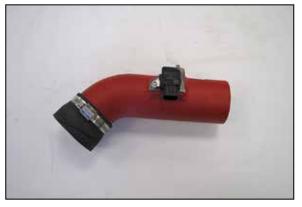

13. Install the provided hump coupler (08185) onto the turbo inlet tube. Set the heat shield assembly into position on the inner fender but do not secure.

14. Install the K&N<sup>®</sup> intake tube into the coupler at the turbo inlet tube and align with the filter adapter, slide the coupler onto the filter adapter, adjust the tube for best fit and secure with the hose clamps. Secure the heat shield with the provided hardware.

11. Remove the mass air sensor from the factory air filter housing and install it into the K&N<sup>®</sup> intake tube using the provided hardware.