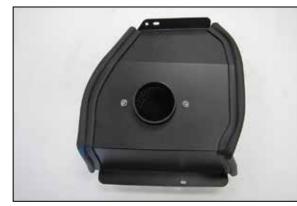

10. Install the filter assembly into the heat shield assembly and secure with the provided hardware.

12. Install the provided hose coupler (084036) onto the intake tube. Do not completely tighten the hose clamp at this time.