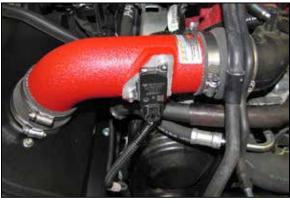

13. Install the provided hump coupler (08185) onto the turbo inlet tube. Set the heat shield assembly into position on the inner fender but do not secure.

14. Install the K&N<sup>®</sup> intake tube into the coupler at the turbo inlet tube and align with the filter adapter, slide the coupler onto the filter adapter, adjust the tube for best fit and secure with the hose clamps. Secure the heat shield with the provided hardware.

11. Remove the mass air sensor from the factory air filter housing and install it into the K&N<sup>®</sup> intake tube using the provided hardware.