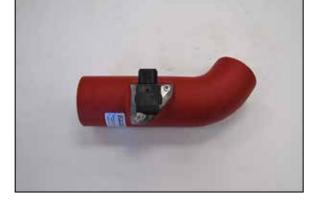

13. Install the provided hump coupler (08185) onto the turbo inlet tube. Set the heat shield assembly into position on the inner fender but do not secure.

14. Install the K&N<sup>®</sup> intake tube into the coupler at the turbo inlet tube and align with the filter adapter, slide the coupler onto the filter adapter, adjust the tube for best fit and secure with the hose clamps. Secure the heat shield with the provided hardware.

11. Remove the mass air sensor from the factory air filter housing and install it into the K&N<sup>®</sup> intake tube using the provided hardware.