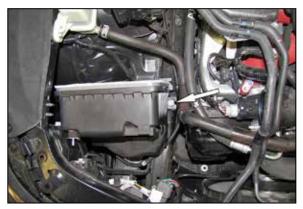

10. Install the filter assembly into the heat shield assembly and secure with the provided hardware.

12. Install the provided hose coupler (084036) onto the intake tube. Do not completely tighten the hose clamp at this time.

13. Install the provided hump coupler (08185) onto the turbo inlet tube. Set the heat shield assembly into position on the inner fender but do not secure.

14. Install the K&N<sup>®</sup> intake tube into the coupler at the turbo inlet tube and align with the filter adapter, slide the coupler onto the filter adapter, adjust the tube for best fit and secure with the hose clamps. Secure the heat shield with the provided hardware.