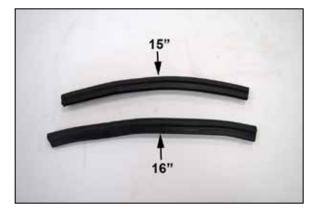

## **INSTALLATION INSTRUCTIONS**

7. Cut the provided edge trim into two sections, one 15" long and one 16" long.

8. Install the edge trim onto the heat shield as shown.

9. Install the K&N<sup>®</sup> air filter onto the provided filter adapter and secure with the provided hose clamp.