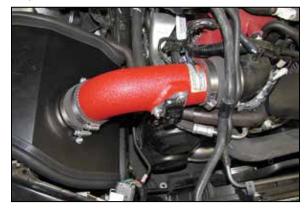

10. Install the filter assembly into the heat shield assembly and secure with the provided hardware.

12. Install the provided hose coupler (084036) onto the intake tube. Do not completely tighten the hose clamp at this time.

13. Install the provided hump coupler (08185) onto the turbo inlet tube. Set the heat shield assembly into position on the inner fender but do not secure.

14. Install the K&N<sup>®</sup> intake tube into the coupler at the turbo inlet tube and align with the filter adapter, slide the coupler onto the filter adapter, adjust the tube for best fit and secure with the hose clamps. Secure the heat shield with the provided hardware.