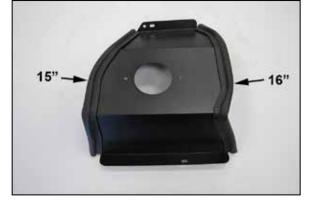

## **INSTALLATION INSTRUCTIONS**

7. Cut the provided edge trim into two sections, one 15" long and one 16" long.

8. Install the edge trim onto the heat shield as shown.

9. Install the K&N<sup>®</sup> air filter onto the provided filter adapter and secure with the provided hose clamp.