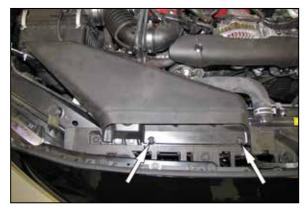

3. Disconnect the mass air sensor electrical

5. Remove the three nuts that secure the air filter

2. Remove the two plastic retaining clips that secure the fresh air duct and then remove the fresh air duct from the vehicle.

connection and unclip the wiring harness from the air filter housing.

4. Loosen the hose clamp that secures the intake hose to the turbo inlet. Release the air filter housing clam shell clips and then remove the air filter clean side housing, intake hose and factory air filter from the vehicle.

NOTE: K&N Engineering, Inc., recommends that customers do not discard factory air intake.

housing to the inner fender and then remove the bracket from the vehicle.

6. Remove the bolt that secures the dirty side air filter housing to the frame rail and then remove the air filter housing from the vehicle.