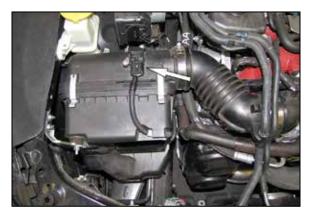

3. Disconnect the mass air sensor electrical

5. Remove the three nuts that secure the air filter

2. Remove the two plastic retaining clips that secure the fresh air duct and then remove the fresh air duct from the vehicle.

connection and unclip the wiring harness from the air filter housing.

4. Loosen the hose clamp that secures the intake hose to the turbo inlet. Release the air filter housing clam shell clips and then remove the air filter clean side housing, intake hose and factory air filter from the vehicle.

NOTE: K&N Engineering, Inc., recommends that customers do not discard factory air intake.

housing to the inner fender and then remove the bracket from the vehicle.

6. Remove the bolt that secures the dirty side air filter housing to the frame rail and then remove the air filter housing from the vehicle.