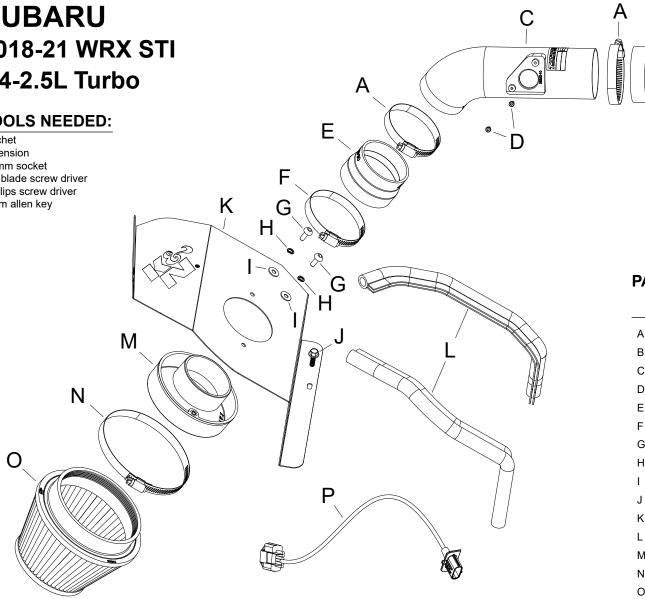

### PARTS LIST:

В

| Description                | Qty.                                                                                                                                                                                                                                                                                                                                    | Part #                                                                                                                                                                                                                                                                                                                                   |
|----------------------------|-----------------------------------------------------------------------------------------------------------------------------------------------------------------------------------------------------------------------------------------------------------------------------------------------------------------------------------------|------------------------------------------------------------------------------------------------------------------------------------------------------------------------------------------------------------------------------------------------------------------------------------------------------------------------------------------|
| HOSE CLAMP; #44            | 3                                                                                                                                                                                                                                                                                                                                       | 08560                                                                                                                                                                                                                                                                                                                                    |
| HOSE; HUMP 2.75"ID X 2.5"L | 1                                                                                                                                                                                                                                                                                                                                       | 08185                                                                                                                                                                                                                                                                                                                                    |
| TUBE; 2.75"OD X 10"L; (AL) | 1                                                                                                                                                                                                                                                                                                                                       | 25801WR                                                                                                                                                                                                                                                                                                                                  |
| BOLT; M4-0.7 X 8MM         | 2                                                                                                                                                                                                                                                                                                                                       | 07733                                                                                                                                                                                                                                                                                                                                    |
| HOSE; 3" TO 2.75"ID X 2"L  | 1                                                                                                                                                                                                                                                                                                                                       | 084036                                                                                                                                                                                                                                                                                                                                   |
| HOSE CLAMP; #48            | 1                                                                                                                                                                                                                                                                                                                                       | 08601                                                                                                                                                                                                                                                                                                                                    |
| BOLT; M6 X 1 X 16MM        | 2                                                                                                                                                                                                                                                                                                                                       | 07730                                                                                                                                                                                                                                                                                                                                    |
| WASHER; M6 SPLIT LOCK ZINC | 2                                                                                                                                                                                                                                                                                                                                       | 1-3025                                                                                                                                                                                                                                                                                                                                   |
| WASHER; 6MM FLAT           | 2                                                                                                                                                                                                                                                                                                                                       | 08269                                                                                                                                                                                                                                                                                                                                    |
| BOLT; M6-1 X 20            | 1                                                                                                                                                                                                                                                                                                                                       | 1-2038                                                                                                                                                                                                                                                                                                                                   |
| HEAT SHIELD                | 1                                                                                                                                                                                                                                                                                                                                       | 073256                                                                                                                                                                                                                                                                                                                                   |
| EDGE TRIM; 32"L            | 1                                                                                                                                                                                                                                                                                                                                       | 102493                                                                                                                                                                                                                                                                                                                                   |
| ADAPTER; FILTER, 3.00"OD   | 1                                                                                                                                                                                                                                                                                                                                       | 21569                                                                                                                                                                                                                                                                                                                                    |
| CLAMP; #88                 | 1                                                                                                                                                                                                                                                                                                                                       | KITHS88                                                                                                                                                                                                                                                                                                                                  |
| AIR FILTER                 | 1                                                                                                                                                                                                                                                                                                                                       | RU-5163                                                                                                                                                                                                                                                                                                                                  |
| EXTENSION HARNESS; 5 PIN   | 1                                                                                                                                                                                                                                                                                                                                       | 8-197-1                                                                                                                                                                                                                                                                                                                                  |
|                            | HOSE CLAMP; #44<br>HOSE; HUMP 2.75"ID X 2.5"L<br>TUBE; 2.75"OD X 10"L; (AL)<br>BOLT; M4-0.7 X 8MM<br>HOSE; 3" TO 2.75"ID X 2"L<br>HOSE CLAMP; #48<br>BOLT; M6 X 1 X 16MM<br>WASHER; M6 SPLIT LOCK ZINC<br>WASHER; 6MM FLAT<br>BOLT; M6-1 X 20<br>HEAT SHIELD<br>EDGE TRIM; 32"L<br>ADAPTER; FILTER, 3.00"OD<br>CLAMP; #88<br>AIR FILTER | HOSE CLAMP; #44 3   HOSE; HUMP 2.75"ID X 2.5"L 1   TUBE; 2.75"OD X 10"L; (AL) 1   BOLT; M4-0.7 X 8MM 2   HOSE; 3" TO 2.75"ID X 2"L 1   HOSE CLAMP; #48 1   BOLT; M6 X 1 X 16MM 2   WASHER; M6 SPLIT LOCK ZINC 2   WASHER; 6MM FLAT 2   BOLT; M6-1 X 20 1   HEAT SHIELD 1   EDGE TRIM; 32"L 1   ADAPTER; FILTER, 3.00"OD 1   AIR FILTER 1 |

## **INSTALLATION INSTRUCTIONS**

7. Cut the provided edge trim into two sections, one 15" long and one 16" long.

8. Install the edge trim onto the heat shield as shown.

9. Install the K&N<sup>®</sup> air filter onto the provided filter adapter and secure with the provided hose clamp.

10. Install the filter assembly into the heat shield assembly and secure with the provided hardware.

12. Install the provided hose coupler (084036) onto the intake tube. Do not completely tighten the hose clamp at this time.

13. Install the provided hump coupler (08185) onto the turbo inlet tube. Set the heat shield assembly into position on the inner fender but do not secure.

14. Install the K&N<sup>®</sup> intake tube into the coupler at the turbo inlet tube and align with the filter adapter, slide the coupler onto the filter adapter, adjust the tube for best fit and secure with the hose clamps. Secure the heat shield with the provided hardware.

11. Remove the mass air sensor from the factory air filter housing and install it into the K&N<sup>®</sup> intake tube using the provided hardware.