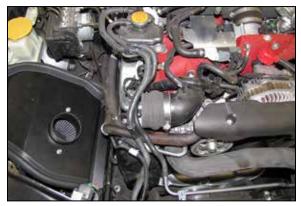

3. Disconnect the mass air sensor electrical

5. Remove the three nuts that secure the air filter

2. Remove the two plastic retaining clips that secure the fresh air duct and then remove the fresh air duct from the vehicle.

connection and unclip the wiring harness from the air filter housing.

4. Loosen the hose clamp that secures the intake hose to the turbo inlet. Release the air filter housing clam shell clips and then remove the air filter clean side housing, intake hose and factory air filter from the vehicle.

NOTE: K&N Engineering, Inc., recommends that customers do not discard factory air intake.

housing to the inner fender and then remove the bracket from the vehicle.

6. Remove the bolt that secures the dirty side air filter housing to the frame rail and then remove the air filter housing from the vehicle.