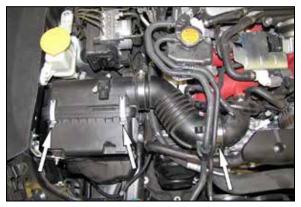

connection and unclip the wiring harness from the air filter housing.

4. Loosen the hose clamp that secures the intake hose to the turbo inlet. Release the air filter housing clam shell clips and then remove the air filter clean side housing, intake hose and factory air filter from the vehicle.

NOTE: K&N Engineering, Inc., recommends that customers do not discard factory air intake.

housing to the inner fender and then remove the bracket from the vehicle.

6. Remove the bolt that secures the dirty side air filter housing to the frame rail and then remove the air filter housing from the vehicle.