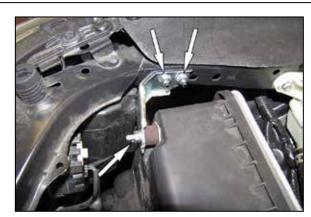

NOTE: K&N Engineering, Inc., recommends that customers do not discard factory air intake.

housing to the inner fender and then remove the bracket from the vehicle.

6. Remove the bolt that secures the dirty side air filter housing to the frame rail and then remove the air filter housing from the vehicle.

10. Install the filter assembly into the heat shield assembly and secure with the provided hardware.

12. Install the provided hose coupler (084036) onto the intake tube. Do not completely tighten the hose clamp at this time.

13. Install the provided hump coupler (08185) onto the turbo inlet tube. Set the heat shield assembly into position on the inner fender but do not secure.

14. Install the K&N<sup>®</sup> intake tube into the coupler at the turbo inlet tube and align with the filter adapter, slide the coupler onto the filter adapter, adjust the tube for best fit and secure with the hose clamps. Secure the heat shield with the provided hardware.