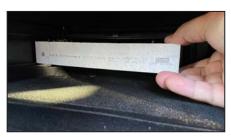

- 1. Open glovebox and remove cabin filter access panel. (Figs. 1, 2 & 3)
- 2. Open cabin filter door and remove dirty cabin air filter. Remove any debris that might be present inside the housing. (Figs. 4, 5 & 6)
- 3. Install K&N cabin filter. (Figs. 7 & 8)
- 4. Once filter is installed, reverse the steps to complete the cabin air filter installation.
- 5. Clean an area on the cabin filter door and apply the K&N Stop Decal to notify others that this is a washable, reusable cabin filter.

Fig. 2

Fig. 3

Fig. 4

Fig. 5

Fig. 6

Fig. 7

Fig. 8

Please visit our website knfilters.com for a complete listing of other K&N® products for your vehicle, such as oil filters, air filters, and intake kits. We recommend refreshing your K&N® Cabin Air Filter every 12 months, or 12,000 miles. Use K&N® Refresher kit pt.# 99-6000 which includes the easy to follow instructions.