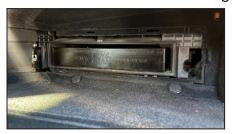

- 1. Open glovebox and remove cabin filter access panel. (Figs. 1, 2 & 3)
- 2. Open cabin filter door and remove dirty cabin air filter. Remove any debris that might be present inside the housing. (Figs. 4, 5 & 6)
- 3. Install K&N cabin filter. (Figs. 7 & 8)
- 4. Once filter is installed, reverse the steps to complete the cabin air filter installation.
- 5. Clean an area on the cabin filter door and apply the K&N Stop Decal to notify others that this is a washable, reusable cabin filter.

Fig. 2

Fig. 3

Fig. 4

Fig. 5

Fig. 6

Fig. 7

Fig. 8

Please visit our website knfilters.com for a complete listing of other K&N® products for your vehicle, such as oil filters, air filters, and intake kits. We recommend refreshing your K&N® Cabin Air Filter every 12 months, or 12,000 miles. Use K&N® Refresher kit pt.# 99-6000 which includes the easy to follow instructions.