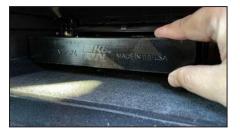

- 1. Open glovebox and remove cabin filter access panel. (Figs. 1, 2 & 3)
- 2. Open cabin filter door and remove dirty cabin air filter. Remove any debris that might be present inside the housing. (Figs. 4, 5 & 6)
- 3. Install K&N cabin filter. (Figs. 7 & 8)
- 4. Once filter is installed, reverse the steps to complete the cabin air filter installation.
- 5. Clean an area on the cabin filter door and apply the K&N Stop Decal to notify others that this is a washable, reusable cabin filter.

Fig. 2

Fig. 3

Fig. 4

Fig. 5

Fig. 6

Fig. 7

Fig. 8

Please visit our website knfilters.com for a complete listing of other K&N® products for your vehicle, such as oil filters, air filters, and intake kits. We recommend refreshing your K&N® Cabin Air Filter every 12 months, or 12,000 miles. Use K&N® Refresher kit pt.# 99-6000 which includes the easy to follow instructions.