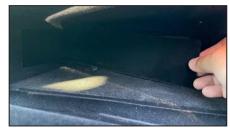

- 1. Open glovebox and remove cabin filter access panel. (Figs. 1, 2 & 3)
- 2. Open cabin filter door and remove dirty cabin air filter. Remove any debris that might be present inside the housing. (Figs. 4, 5 & 6)
- 3. Install K&N cabin filter. (Figs. 7 & 8)
- 4. Once filter is installed, reverse the steps to complete the cabin air filter installation.
- 5. Clean an area on the cabin filter door and apply the K&N Stop Decal to notify others that this is a washable, reusable cabin filter.