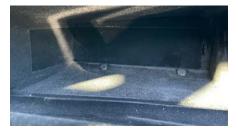

- 1. Open glovebox and remove cabin filter access panel. (Figs. 1, 2 & 3)
- 2. Open cabin filter door and remove dirty cabin air filter. Remove any debris that might be present inside the housing. (Figs. 4, 5 & 6)
- 3. Install K&N cabin filter. (Figs. 7 & 8)
- 4. Once filter is installed, reverse the steps to complete the cabin air filter installation.
- 5. Clean an area on the cabin filter door and apply the K&N Stop Decal to notify others that this is a washable, reusable cabin filter.