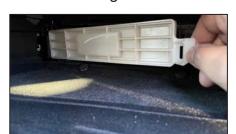

- 1. Open glovebox and remove cabin filter access panel. (Figs. 1, 2 & 3)
- 2. Open cabin filter door and remove dirty cabin air filter. Remove any debris that might be present inside the housing. (Figs. 4, 5 & 6)
- 3. Install K&N cabin filter. (Figs. 7 & 8)
- 4. Once filter is installed, reverse the steps to complete the cabin air filter installation.
- 5. Clean an area on the cabin filter door and apply the K&N Stop Decal to notify others that this is a washable, reusable cabin filter.

Fig. 2

Fig. 3

Fig. 4

Fig. 5

Fig. 6

Fig. 7

Fig. 8

Please visit our website knfilters.com for a complete listing of other K&N® products for your vehicle, such as oil filters, air filters, and intake kits. We recommend refreshing your K&N® Cabin Air Filter every 12 months, or 12,000 miles. Use K&N® Refresher kit pt.# 99-6000 which includes the easy to follow instructions.