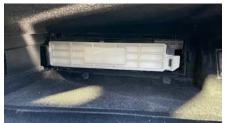

- 1. Open glovebox and remove cabin filter access panel. (Figs. 1, 2 & 3)
- 2. Open cabin filter door and remove dirty cabin air filter. Remove any debris that might be present inside the housing. (Figs. 4, 5 & 6)
- 3. Install K&N cabin filter. (Figs. 7 & 8)
- 4. Once filter is installed, reverse the steps to complete the cabin air filter installation.
- 5. Clean an area on the cabin filter door and apply the K&N Stop Decal to notify others that this is a washable, reusable cabin filter.