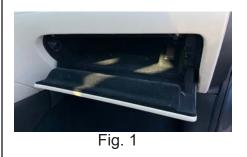

- 1. Open glovebox and remove cabin filter access panel. (Figs. 1, 2 & 3)
- 2. Open cabin filter door and remove dirty cabin air filter. Remove any debris that might be present inside the housing. (Figs. 4, 5 & 6)
- 3. Install K&N cabin filter. (Figs. 7 & 8)
- 4. Once filter is installed, reverse the steps to complete the cabin air filter installation.
- 5. Clean an area on the cabin filter door and apply the K&N Stop Decal to notify others that this is a washable, reusable cabin filter.