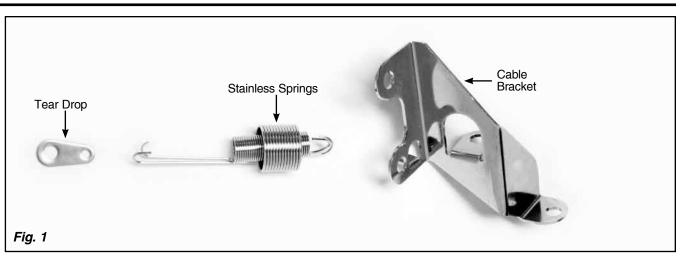

#### Refer to Fig. 1 for the component names.

- *Step 1*: Remove the original bracket and 1/4"-20 x 7/8" bolts from the intake manifold.
- Step 2: Position the new Cable Bracket in the same place as the original bracket. Install the original 1/4"-20 x 7/8" bolts to secure the new Bracket.
- Step 3: Make sure the original GM throttle control rod and GM bell crank are positioned correctly as shown in *Fig. 2*. It is important that the kickdown tab is positioned correctly in order to get the correct amount of cable travel at the transmission.
- Step 4: Install the Lokar Throttle Cable and (if applicable) Kickdown Cable, following the instructions that came with them.
- Step 5: If you are using a kickdown cable, install the tear drop between the kickdown throttle body fitting (not included) and the kickdown tab (not included). Secure with a nylock nut (not included). Leave the nylock nut just loose enough so that the tear drop can pivot freely. Connect the springs to the Cable Bracket and the tear drop.