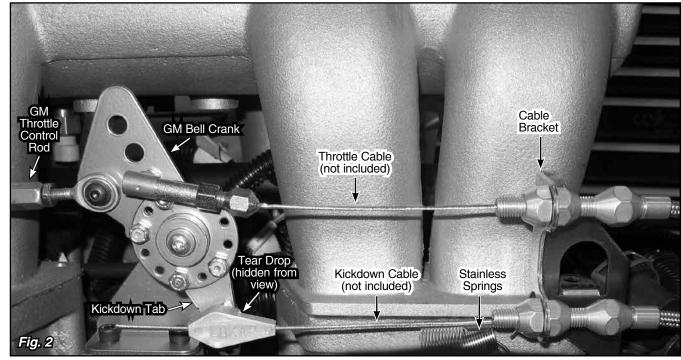

#### Refer to Fig. 1 for the component names.

- *Step 1*: Remove the original bracket and 1/4"-20 x 7/8" bolts from the intake manifold.
- Step 2: Position the new Cable Bracket in the same place as the original bracket. Install the original 1/4"-20 x 7/8" bolts to secure the new Bracket.
- Step 3: Make sure the original GM throttle control rod and GM bell crank are positioned correctly as shown in *Fig. 2*. It is important that the kickdown tab is positioned correctly in order to get the correct amount of cable travel at the transmission.
- Step 4: Install the Lokar Throttle Cable and (if applicable) Kickdown Cable, following the instructions that came with them.
- Step 5: If you are using a kickdown cable, install the tear drop between the kickdown throttle body fitting (not included) and the kickdown tab (not included). Secure with a nylock nut (not included). Leave the nylock nut just loose enough so that the tear drop can pivot freely. Connect the springs to the Cable Bracket and the tear drop.

If you are not using a kickdown cable, the tear drop is not required. The front of the springs can be hooked directly into the kickdown tab through the hole for the kickdown throttle body fitting. If you prefer to use the tear drop anyway, you can attach it to the kickdown tab using a 1/4" diameter bolt and nylock nut (not included), and then hook the front of the springs into the tear drop. Leave the nylock nut just loose enough so that the tear drop can pivot freely.