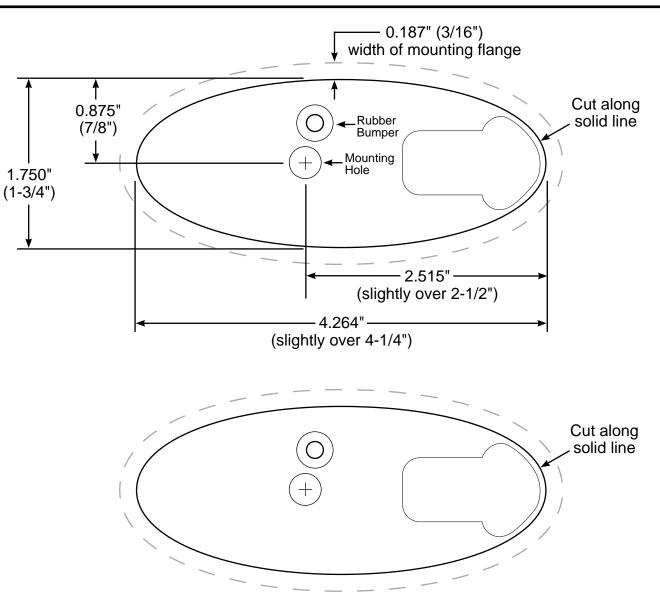

**NOTE:** Before cutting out the templates, double check the length and width measurements to make sure they match the dimensions listed.

The templates represent the back side of the door handles. When placed on the door panel, the printed side of the template should be facing towards the interior of the door, away from the interior of the vehicle.