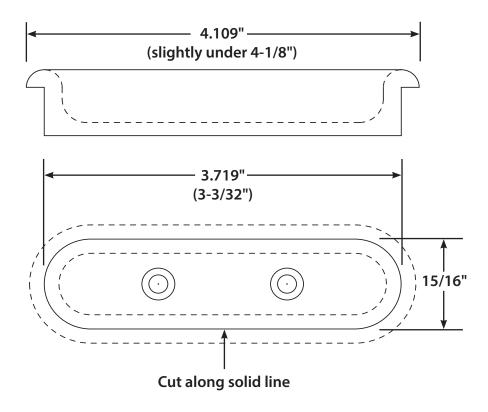

## **Oval Arm Rest Door Pull**

NOTE: Before cutting out the template, double check the length and width measurements below to make sure they match the dimensions listed.