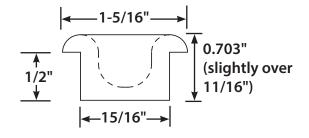

Billet Aluminum Arm Rest Door Pull Cutting Template

## **General Installation Notes:**

Please read the instructions completely before beginning the installation. If you have any questions please call.

Before beginning the installation, disconnect the negative battery cable and use wheel chocks to block the vehicle's wheels.