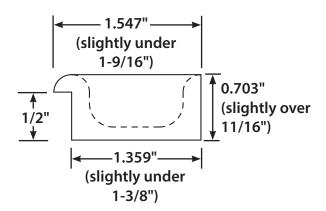

Billet Aluminum Arm Rest Door Pull Cutting Template

## **General Installation Notes:**

Please read the instructions completely before beginning the installation. If you have any questions please call.

Before beginning the installation, disconnect the negative battery cable and use wheel chocks to block the vehicle's wheels.