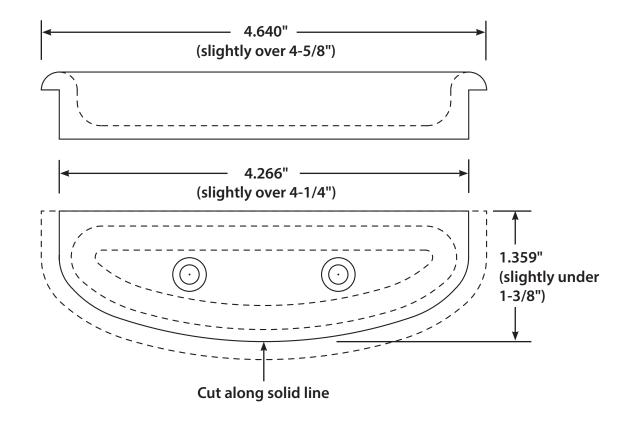

## **Crescent Arm Rest Door Pull**

<u>NOTE:</u> Before cutting out the template, double check the length and width measurements below to make sure they match the dimensions listed.