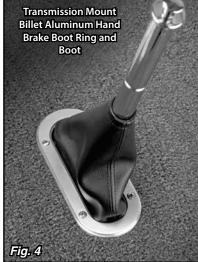

height on the hand brake lever.
- Step 5: At this point, you may:
  - Install the provided #8 x 1" boot ring screws through the boot ring and boot and into the mounting surface, or
  - (**Recommended**) Remove the boot ring, and apply spray adhesive or contact cement to the underside of the boot ring. Then, reinstall the boot ring onto the boot, and install the provided #8 x 1" boot ring screws through the boot ring, the boot, and into the mounting surface.
- **Step 6:** Using a sharp knife, trim off the excess boot material from around the boot ring.

Completed installations are shown in Fig. 4 and Fig. 5.

## Hand Brake Boots and Boot Rings Installation Instructions

Building American Quality... With A Lifetime Warranty!®

TOLL FREE 1-877-469-7440 • tech@lokar.com • www.lokar.com