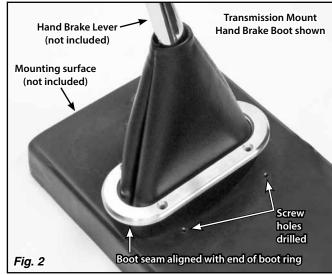

## Refer to Fig. 1 for the component names.

- Step 1: Decide exactly where you want the boot ring to be positioned. Temporarily place the boot ring in position, and make sure that the boot ring will not interfere with the full range of movement of the hand brake lever.
- Step 2: Mark the locations of the screw holes in the boot ring onto the mounting surface (transmission tunnel, floor, dash, etc.). Remove the boot ring, center punch the marks, and drill the holes using a 1/8" drill bit.
- Step 3: Install the boot onto the hand brake lever. Make sure that the boot is pointing in the correct direction relative to the hand brake lever, and that the seams in the boot will line up with the ends of the boot ring. Fig. 2
- Step 4: Install the boot ring over the hand brake lever and boot. Turn up the bottom edge of the boot, stretching and flipping the bottom edge inside out so it wraps underneath the boot ring. Fig. 3 Get the boot ring positioned correctly against the mounting surface, and the top of the boot at your desired height on the hand brake lever.
- Step 5: At this point, you may:
  - Install the provided #8 x 1" boot ring screws through the boot ring and boot and into the mounting surface, or
  - (**Recommended**) Remove the boot ring, and apply spray adhesive or contact cement to the underside of the boot ring. Then, reinstall the boot ring onto the boot, and install the provided #8 x 1" boot ring screws through the boot ring, the boot, and into the mounting surface.
- **Step 6:** Using a sharp knife, trim off the excess boot material from around the boot ring.