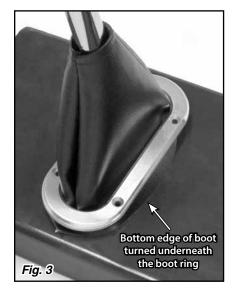

## Refer to Fig. 1 for the component names.

- Step 1: Decide exactly where you want the boot ring to be positioned. Temporarily place the boot ring in position, and make sure that the boot ring will not interfere with the full range of movement of the hand brake lever.
- Step 2: Mark the locations of the screw holes in the boot ring onto the mounting surface (transmission tunnel, floor, dash, etc.). Remove the boot ring, center punch the marks, and drill the holes using a 1/8" drill bit.
- Step 3: Install the boot onto the hand brake lever. Make sure that the boot is pointing in the correct direction relative to the hand brake lever, and that the seams in the boot will line up with the ends of the boot ring. Fig. 2
- Step 4: Install the boot ring over the hand brake lever and boot. Turn up the bottom edge of the boot, stretching and flipping the bottom edge inside out so it wraps underneath the boot ring. Fig. 3 Get the boot ring positioned correctly against the mounting surface, and the top of the boot at your desired height on the hand brake lever.
- Step 5: At this point, you may:
  - Install the provided #8 x 1" boot ring screws through the boot ring and boot and into the mounting surface, or
  - (**Recommended**) Remove the boot ring, and apply spray adhesive or contact cement to the underside of the boot ring. Then, reinstall the boot ring onto the boot, and install the provided #8 x 1" boot ring screws through the boot ring, the boot, and into the mounting surface.
- **Step 6:** Using a sharp knife, trim off the excess boot material from around the boot ring.