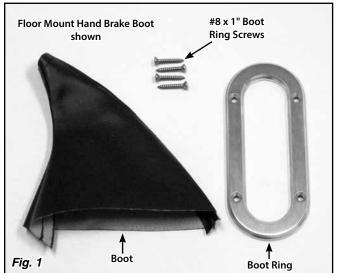

## Refer to Fig. 1 for the component names.

- Step 1: Decide exactly where you want the boot ring to be positioned. Temporarily place the boot ring in position, and make sure that the boot ring will not interfere with the full range of movement of the hand brake lever.
- Step 2: Mark the locations of the screw holes in the boot ring onto the mounting surface (transmission tunnel, floor, dash, etc.). Remove the boot ring, center punch the marks, and drill the holes using a 1/8" drill bit.
- Step 3: Install the boot onto the hand brake lever. Make sure that the boot is pointing in the correct direction relative to the hand brake lever, and that the seams in the boot will line up with the ends of the boot ring. Fig. 2
- Step 4: Install the boot ring over the hand brake lever and boot. Turn up the bottom edge of the boot, stretching and flipping the bottom edge inside out so it wraps underneath the boot ring. Fig. 3 Get the boot ring positioned correctly against the mounting surface, and the top of the boot at your desired height on the hand brake lever.
- Step 5: At this point, you may:
  - Install the provided #8 x 1" boot ring screws through the boot ring and boot and into the mounting surface, or
  - (**Recommended**) Remove the boot ring, and apply spray adhesive or contact cement to the underside of the boot ring. Then, reinstall the boot ring onto the boot, and install the provided #8 x 1" boot ring screws through the boot ring, the boot, and into the mounting surface.
- **Step 6:** Using a sharp knife, trim off the excess boot material from around the boot ring.