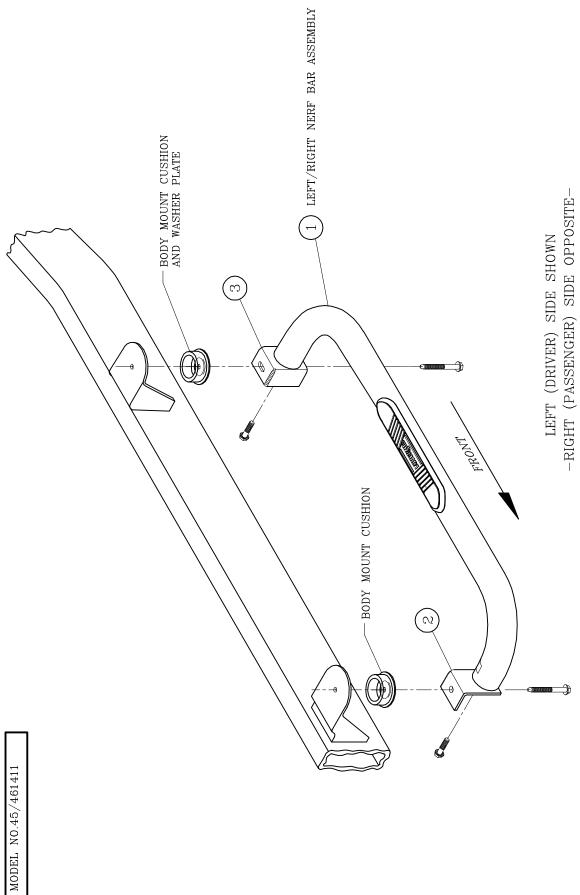

## NO DRILL APPLICATION

- 1. READ INSTRUCTIONS COMPLETELY AND CHECK TO MAKE SURE THAT ALL REQUIRED PARTS (LISTED ON SERVICE PARTS LIST) ARE ON HAND BEFORE STARTING THE INSTALLATION.
- 2. NERF BAR TUBE AND MOUNTING BRACKET ARE PRE-ASSEMBLED. NOTE: THE 1" X 3" SERIAL NUMBER DECAL IS LOCATED ON THE FRONT LEG OF THE LEFT (DRIVERS SIDE) NERF BAR ASSEMBLY.

- 3 REMOVE THE FOUR (4) APPLICABLE FACTORY BODY MOUNT BOLTS FROM THE VEHICLE.
  - 3.1 THESE FOUR (4) BOLTS ARE REUSED IN THIS INSTALLATION.
  - 3.2 THE BODY MOUNT STEEL WASHER PLATES WITH RUBBER CUSHIONS ARE REUSED BETWEEN THE BODY MOUNT AND THE NERF BAR MOUNTING BRACKET.
- 4 POSITION THE NERF BAR ASSEMBLY UP UNDER THE VEHICLE AND ATTACH THE FRONT AND REAR BRACKETS TO THE BODY MOUNTS WITH FACTORY BODY MOUNT BOLTS AS SHOWN.
- 5 TORQUE ALL BODY MOUNT BOLTS TO 65 LB. FT.

## **SERVICE PARTS LIST**

| ITEM | PART NO. | QTY | DESCRIPTION                          |
|------|----------|-----|--------------------------------------|
| 1    | 548654   | 2   | NERF BAR –GM,REG,LH/RH,BLK,C9911TB   |
|      |          |     |                                      |
| 1    | 548651   | 2   | NERF BAR- GM,REG,LH/RH,SST, C9911SST |
|      |          |     |                                      |
| 2    | 552344   | 2   | BRKT-MTG,NB,GM,REG/EXT FRONT         |
| 3    | 552396   | 2   | BRKT-MTG,NB,GM, LH/RH,REAR           |
|      |          |     |                                      |