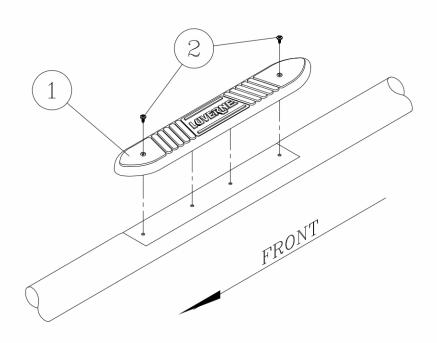

## INSTALLATION INSTRUCTIONS AND PARTS LIST

APPLICATION: NERF BAR STEP PAD PACKAGE, 460002

- 1. READ INSTRUCTIONS COMPLETELY AND CHECK TO MAKE SURE THAT ALL REQUIRED PARTS (LISTED ON SERVICE PARTS LIST) ARE ON HAND BEFORE STARTING THE INSTALLATION.
- 2. REMOVE OLD STEP PADS BY LIGHTLY PULLING UP FROM THE END OF THE PAD UNTIL PAD RELEASES.

NOTE: IF THE REMOVED STEP PADS WERE FASTENED BY FOUR (4) TABS (NO SCREWS) DRILL THE OUTSIDE TWO (2) STEP PAD MOUNTING HOLES (IN THE NERF BAR TUBE) TO 9/32".

- 3. INSTALL STEP PAD (ITEM # 1) BY FIRMLY PRESSING THE TABS INTO THE CENTER TWO (2) HOLES IN THE NERF BAR TUBE.
- 4. INSTALL SCREWS (ITEM #2) INTO THE TWO (2) MOLDED HOLES IN THE STEP PAD.