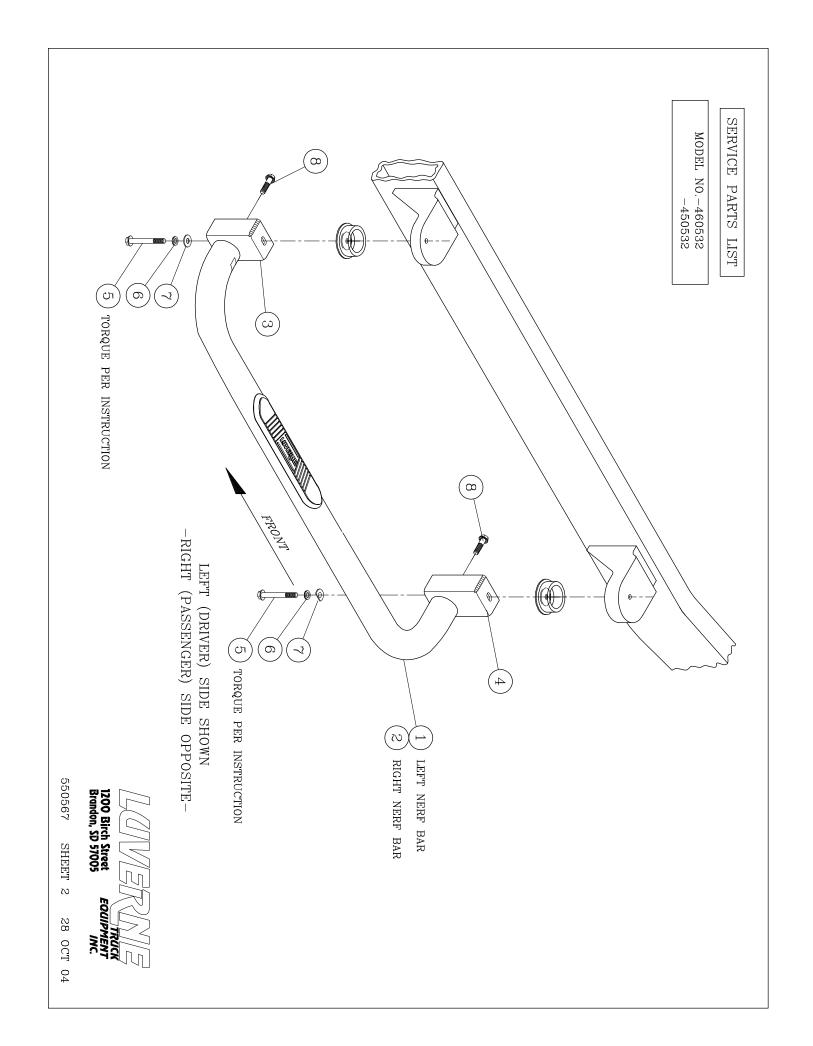

## FOR MOUNTING 450532 & 460532 NERF BARS ON: 2005 AND NEWER DODGE DAKOTA CLUB CAB PICKUPS

- 1. READ INSTRUCTIONS COMPLETELY AND CHECK TO MAKE SURE THAT ALL REQUIRED PARTS (LISTED ON SERVICE PARTS LIST) ARE ON HAND BEFORE STARTING THE INSTALLATION.
- 2. NERF BAR TUBE AND MOUNTING BRACKET ASSEMBLIES ARE PREASSEMBLED.
- 3. REMOVE THE FOUR (4) APPLICABLE BODY MOUNTING BOLTS FROM THE VEHICLE.
- 3.1 THESE FOUR (4) BOLTS ARE NOT REUSED IN THIS INSTALLATION.
- 3.2 THE BODY MOUNT STEEL WASHER PLATES WITH RUBBER CUSHIONS ARE REUSED BETWEEN THE BODY MOUNT AND THE NERF BAR MOUNTING BRACKET.
- 4. POSITION THE NERF BAR ASSEMBLY UP UNDER THE BODY MOUNTS.
- 4.1 ON THE FOUR BODY MOUNTS, INSTALL A M12-1.75 X 100mm (APPROX.
  4.00" LONG) HEX HEAD BOLT, 1/2" LOCK WASHER, AND 1/2" FLAT WASHER (ITEM #5, #6, #7) UP THRU THE HOLE IN THE NERF BAR MOUNTING BRACKET AND THE BODY MOUNTING WASHER PLATE AND CUSHION AS SHOWN.

NOTE: TORQUE ALL M12-1.75 BODY MOUNTING BOLTS TO 45 LB. FT.

| ITEM# | PART # | QTY | DESCRIPTION                       |
|-------|--------|-----|-----------------------------------|
| 1     | 549006 | 1   | NERF BAR WLDMT- LH,SST,460532     |
| 2     | 549009 | 1   | NERF BAR WLDMT- RH,SST,460532     |
|       |        |     |                                   |
| 1     | 550531 | 1   | NERF BAR WLDMT- LH,STL,BLK,450532 |
| 2     | 550532 | 1   | NERF BAR WLDMT- RH,STL,BLK,450532 |
|       |        |     |                                   |
| 3     | 550561 | 2   | BRKT-MTG, NB, DD, QUAD CAB, FRONT |
| 4     | 547820 | 2   | BRKT-MTG, NB, GM REAR             |
| 5     | 102949 | 4   | BOLT-12M X 1.75 X 100mm           |
| 6     | 100121 | 4   | WASHER- LK, 1/2", ZP              |
| 7     | 100118 | 4   | WASHER- FLAT, 1/2", ZP            |
| 8     | 104249 | 4   | HHCS,SERR FLANGE ½-13 X 2.00, ZP  |