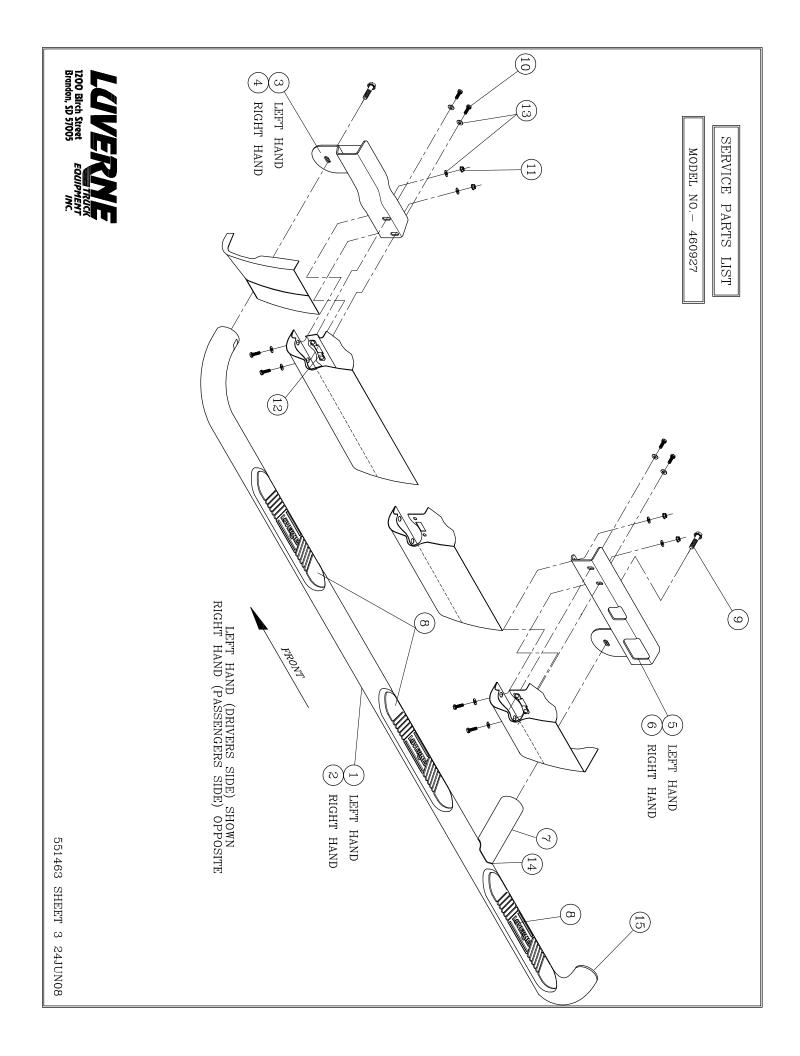

### APPLICATION: 460927 NERF BARS ON: 2004 AND NEWER FORD F150 SUPER CAB 6-1/2 FOOT BOX PICKUPS

| ITEM | PART NO. | QTY | DESCRIPTION                            |
|------|----------|-----|----------------------------------------|
| 1    | 551224   | 1   | NB WLDMT-LH, 460427 (SST)              |
| 2    | 551225   | 1   | NB WLDMT-RH, 460427 (SST)              |
|      |          |     |                                        |
| 3    | 551455   | 1   | MOUNTING BRKT-FRONT, LH                |
| 4    | 551457   | 1   | MOUNTING BRKT-FRONT, RH                |
|      |          |     |                                        |
| 5    | 551459   | 1   | MOUNTING BRKT-REAR,LH                  |
| 6    | 551461   | 1   | MOUNTING BRKT-REAR,RH                  |
|      |          |     |                                        |
| 7    | 551233   | 2   | W2W SPACER TUBE- 460427 (SST)          |
| 7    | 551235   | 2   | W2W SPACER TUBE- 450427 (BLACK)        |
|      |          |     |                                        |
| 8    | 103950   | 6   | PAD-STEP,NERF BAR,BLK,20"              |
| 9    | 104249   | 4   | SCREW-HHC, SERR FLNG,1/2-13 X 2.00",ZP |
| 10   | 100647   | 16  | SCREW-HHC,5/16-18 X 1.00",ZP           |
| 11   | 100178   | 8   | NUT-SERR FLANGE, 5/16"-18              |
| 12   | 104264   | 8   | NUT-U MULTI THD, 5/16"-18 UNC          |
| 13   | 100034   | 24  | WASHER-FLAT,5/16",ZP                   |
| 14   | 551112   | 2   | TRIM-W2W SPACER TUBE                   |
| 15   | 102500   | 2   | INSERT-FINISH, RIBBED, 14-18 GA        |

# SERVICE PARTS LIST

551463 SHEET 2 24JUN08