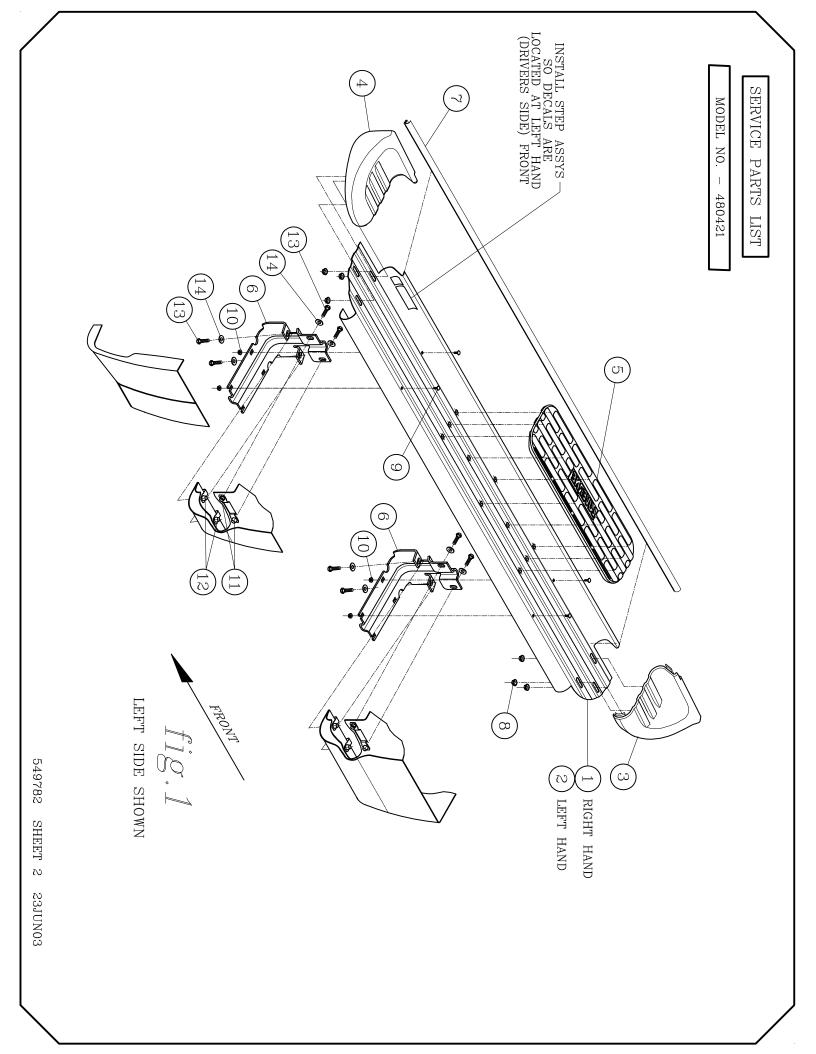

## INSTALLATION INSTRUCTIONS AND PARTS LIST

APPLICATION: MODEL 480421 STAINLESS STEEL SIDE ENTRY STEPS ON: 2004 AND NEWER FORD F-150 REGULAR CAB PICKUPS

- 1. READ INSTRUCTIONS COMPLETELY AND CHECK TO MAKE SURE THAT ALL REQUIRED PARTS (LISTED ON SERVICE PARTS LIST) ARE ON HAND BEFORE STARTING THE INSTALLATION.
- 2. PEEL AWAY THE PROTECTIVE VINYL COVERING AND CLEAN THE TOP OF EACH STEP PLATE TO REMOVE ANY VINYL COVERING RESIDUE. (A GOOD GLASS CLEANER IS SUGGESTED).
- 3. EXISTING MOUNTING HOLE PATTERNS ARE LOCATED ON THE INTERIOR WALL AND PINCH WELD OF THE ROCKER PANEL. THESE MOUNTING HOLES MAY BE USED FOR THIS INSTALLATION PER THE FOLLOWING INSTRUCTIONS.
  - 3.1. ON THE VERTICLE WALL OF EACH ROCKER PANEL, INSTALL SHORT 5/16" MULTI THREAD UNUTS (ITEM #11) INTO THE TWO HOLES ON EACH OF TWO MOUNTING HOLE PATTERNS. INSTALL THESE NUTS SO THAT THE THREADS ARE TO THE INSIDE OF THE ROCKER PANEL. INSERTING THE THREADED HALF OF THE U-NUT THRU THE ACCESS HOLE AND SLIDING THE U-NUT TOWARDS THE MOUNTING HOLE UNTILL THE NUT SEATS IN THE HOLE DOES THIS. BE CAREFULL NOT TO DROP THE U-NUT INSIDE OF THE ROCKER PANEL.
  - 3.2. ON THE PINCH WELD MOUNTING HOLE PATTERNS, INSTALL LONG U-NUTS (ITEM #12) INTO EACH HOLE SO THAT THE THREADS ARE TO THE TOPSIDE OF THE PINCH WELD.
  - 3.3. POSITION THE STEP ASSEMBLY UP UNDER THE ROCKER PANEL SO THAT THE HOLES IN THE MOUNTING BRACES (ITEM #6) MATCH THE U-NUTS IN THE MOUNTING HOLE PATTERNS. INSTALL 5/16" X 1.00" HEX HEAD CAP SCREWS (ITEM #14) WITH FLAT WASHER (ITEM #15) THRU THE HOLES IN THE BRACE AND INTO THE U-NUTS IN THE ROCKER PANEL.
  - 3.4. LEVEL THE STEP BY SLIDING THE STEP ASSEMBLY IN OR OUT ON THE OBROUND HOLES OF THE BRACE AND TIGHTEN THE SCREWS TO 20 LB FT.

## SERVICE PARTS LIST

| ITEM | PART NO. | QTY | DESCRIPTION                              |
|------|----------|-----|------------------------------------------|
| 1    | 549783   | 1   | STEP PLATE-SES,RH,FORD F-150,REGULAR CAB |
| 2    | 549784   | 1   | STEP PLATE-SES,LH,FORD F-150,REGULAR CAB |
| 3    | 104250   | 2   | END CAP-RH FRONT/LH REAR                 |
| 4    | 104251   | 2   | END CAP-LH FRONT/RH REAR                 |
| 5    | 105500   | 2   | PAD,MLD,STEP PLATE,20.00"                |
| 6    | 549785   | 4   | BRACE-MOUNTING,SES,RH/LH,FORD F-150      |
| 7    | 104255   | 2   | TRIM-SEAL,SES,EXTRUDED,80.50"            |
| 8    | 104257   | 12  | NUT-HEX,SGL SELF THD,CAP WASHER,1/4"     |
| 9    | 104258   | 8   | BOLT-CARRIAGE,SST,#10-24 X 3/4"LG        |
| 10   | 104261   | 8   | NUT-SERRATED FLANGE,HEX,SST,#10-24       |
| 11   | 104264   | 8   | NUT-U,MULTI THD,SHORT,STL,5/16-18 UNC    |
| 12   | 105541   | 8   | NUT-U,MULTI THD,LONG,STL,5/16-18 UNC     |
| 13   | 100647   | 16  | SCREW-HEX HD CAP,5/16-18UNC X 1.00",ZP   |
| 14   | 100034   | 16  | WASHER-FLAT,5/16",ZP                     |