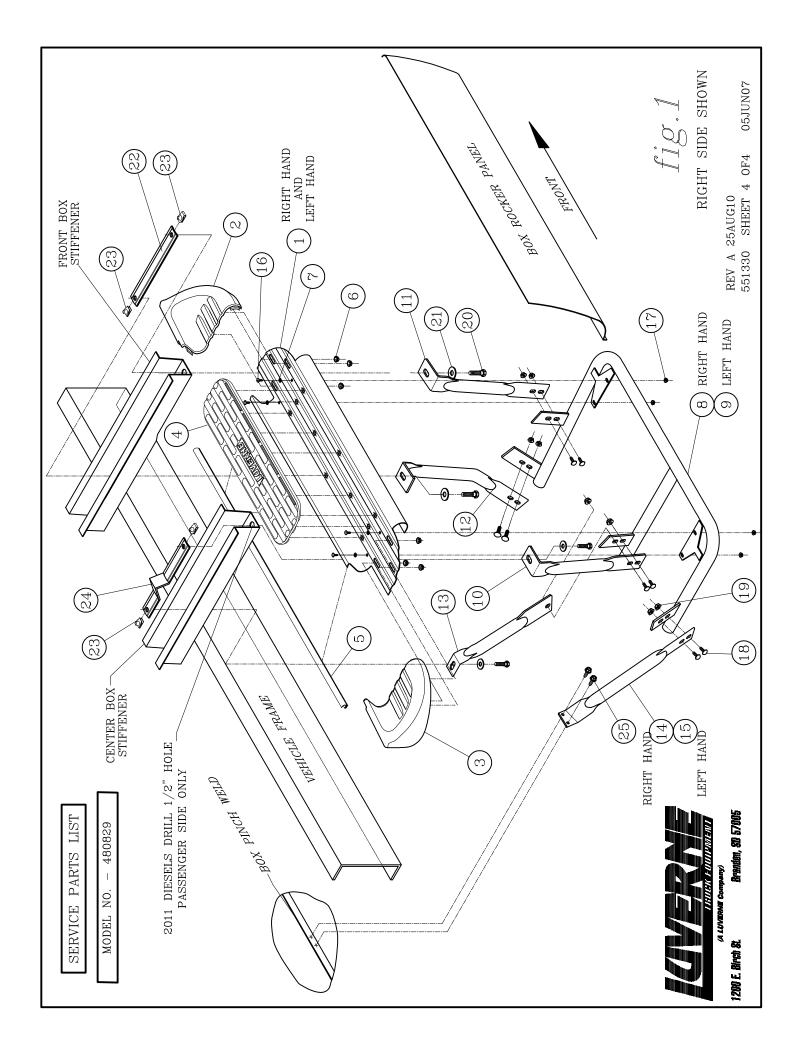

## **SERVICE PARTS LIST**

| ITEM | PART NO. | QTY | DESCRIPTION                             |
|------|----------|-----|-----------------------------------------|
| 1    | 549329   | 2   | STEP PLATE-SES,RH/LH,FORD S.D.,LONG BOX |
| 2    | 104250   | 2   | END CAP-RH FRONT/LH REAR                |
| 3    | 104251   | 2   | END CAP-LH FRONT/RH REAR                |
| 4    | 105500   | 2   | PAD,SES,SPCL,5.50 X 20.00               |
| 5    | 104255   | 1   | TRIM-SEAL,SES,EXTRUDED                  |
| 6    | 104257   | 12  | NUT-HEX,SGL SELF THD,CAP WASHER,1/4"    |
| 7    | 104530   | 8   | WASHER-FLAT, NEOPRENE, 200SQ X .406 DIA |
| 8    | 551327   | 1   | BRACE WLDMT-TUBE,STEP MTG,RH,LB EXT     |
| 9    | 551326   | 1   | BRACE WLDMT-TUBE,STEP MTG,LH,LB EXT     |
| 10   | 549338   | 2   | BRACE-TUBE CENTER, RH/LH,OUTBOARD       |
| 11   | 551317   | 2   | BRACE-TUBE,FRT,RH/LH,OUTBOARD           |
| 12   | 551318   | 2   | BRACE-TUBE,FRT,RH/LH,BENT,INBOARD       |
| 13   | 551329   | 2   | BRACE-TUBE CENTER, RH/LH,INBOARD        |
| 14   | 551322   | 1   | BRACE-TUBE,REAR RH,480828               |
| 15   | 551323   | 1   | BRACE-TUBE,REAR LH,480828               |
| 16   | 104258   | 8   | BOLT-CARRIAGE,SST,#10-24 X 3/4"LG       |
| 17   | 104261   | 8   | NUT-SERRATED FLANGE,HEX,SST,#10-24      |
| 18   | 100021   | 16  | BLT-CRG,5/16-18 UNC X 1.00,STL,ZP       |
| 19   | 100178   | 16  | NUT-SERR FLG,HEX,STL,5/16-18 UNC,ZP     |
| 20   | 100047   | 8   | SCR-CAP,HEX HD,3/8-16 UNC X 1.25",,ZP   |
| 21   | 100062   | 8   | WSHR-PL,A,STL,3/8,.438 X 1.00 X .083,ZP |
| 22   | 551316   | 2   | PLATE-U-NUT RETAINER                    |
| 23   | 104282   | 8   | NUT-U,MULTI THD,STL,3/8-16 UNC,BLK      |
| 24   | 551328   | 2   | PLATE-U-NUT RETAINER,FORMED             |
| 25   | 100004   | 4   | SCR-HEX,TF,AB,1/4 X 3/4,ZP              |