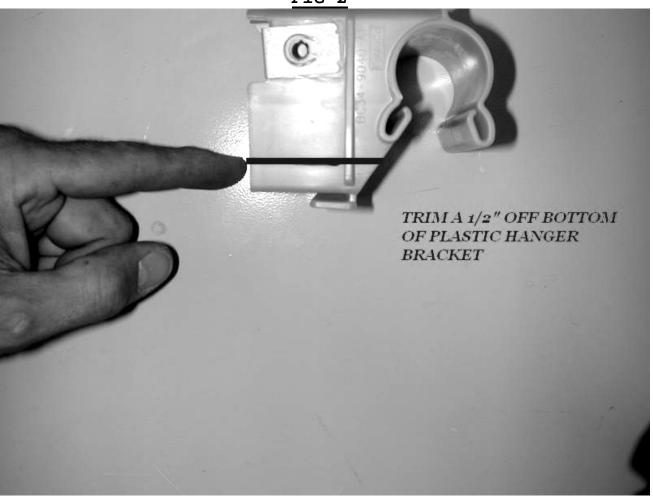

## 1999-2007 FORD SUPER DUTY LONG BOX PICKUPS 2008 AND NEWER FORD SUPER DUTY LONG BOX PICKUPS

- 1. READ INSTRUCTIONS COMPLETELY AND CHECK TO MAKE SURE THAT ALL REQUIRED PARTS (LISTED ON SERVICE PARTS LIST) ARE ON HAND BEFORE STARTING THE INSTALLATION.
- 2. ASSEMBLE THE STEP PLATES AND BRACE WELDMENTS AS FOLLOWS:
  - 2.1. LOOSEN THE FASTENERS AND ROTATE THE TUBES (ITEM #10,11&13) TO THE UP POSITION. INSTALL THE 5/16 X 1.0 CARRIAGE BOLTS (ITEM #18), AND SERRATED FLANGE NUTS (ITEM #19) IN THE TAB MOUNTING HOLES OF THESE BRACES. (LEAVE THE FASTENERS FINGER TIGHT ONLY AT THIS TIME)
  - 2.2. ATTACH THE REMAINING BRACES FROM THE ACCESSORY PACKAGE (ITEM #12,14 &16) USING THE 5/16 X 1.0 CARRIAGE BOLTS (ITEM #18), AND SERRATED FLANGE NUTS.
  - 2.3. POSITION THE STEP PLATE ASSEMBLY ON TOP OF THE BRACE WELDMENT AS SHOWN AND INSTALL #10-24 X 3/4" CARRIAGE BOLTS AND NEOPRENE WASHERS (ITEM #7&16) DOWN THRU THE STEP PLATE AND THE MOUNTING PATTERN ON THE BRACE WELDMENT AND TIGHTEN WITH #10-24 SERRATED FLANGE NUTS (ITEM #17). NOTE THAT THE MAXIMUM TORQUE ON THESE FASTENERS IS 4 LB. FT.
- 3. INSTALL THE SIDE ENTRY STEP ASSEMBLY AS FOLLOWS:
  - 3.1. POSITION AND CLAMP THE STEP PLATE/BRACE WELDMENT ASSEMBLY UP UNDER THE BOX ROCKER PANEL AS SHOWN. THE TRIM SEAL (ITEM #5) MUST BE OUTBOARD OF THE BOX ROCKER PANEL PINCH WELD. THE STEP MUST BE CENTERED FORE AND AFT ON THE BOTTOM OF THE ROCKER PANEL AND THE UPPER FLAT SWAGE OF THE REAR BRACES MUST BE ON THE OUTBOARD SIDE OF THE BOX PINCH WELD.
  - 3.2. INSERT THE 3/8" MULTI THREAD U-NUTS (ITEM #23) INTO THE RETAINER PLATES (ITEM #22 &24) AS SHOWN. (THE THREADS OF THE INSERT MUST BE IN THE UP POSITION OF THE RETAINER PLATE. INSERT THE FLAT RETAINER ASSEMBLY INTO THE END OF THE FRONT BOX STIFFENER. INSTALL THE FORMED RETAINER ASSEMBLY INTO THE REAR BOX STIFFENER. INSTALL A 3/8"X 1.25" HEX HEAD CAP SCREW WITH FLAT WASHER (ITEM #20&21) THRU THE INBOARD FRONT AND REAR BRACES (ITEM #12 &13), AND INTO THE THREADED INSERTS.. HAND TIGHTEN ONLY. REPEAT THIS PROCESS FOR THE OUTBOARD FRONT AND REAR BRACES (ITEM #10 &11).
  - 3.3. NOTE: ON THE 2011 DIESELS PASSENGER REAR OUTBOARD RETAINER HOLE WILL NEED TO HAVE A 1/2" HOLE DRILLED INTO THE OUTBOARD BOX STIFFENER.
  - 3.4. ON DRIVERS SIDE REMOVE THE PLASTIC UREA HOSE HANGER BRACKET AND TRIM OFF A 1/2" OF THE BOTTOM. INSTALL RETAINER ASSEMBLY AND REPLACE UREA HANGER BRACKET, THIS WILL ALLOW RETAINER BRACKET TO BE USED WITH HANGER BRACKET. SEE FIG 2