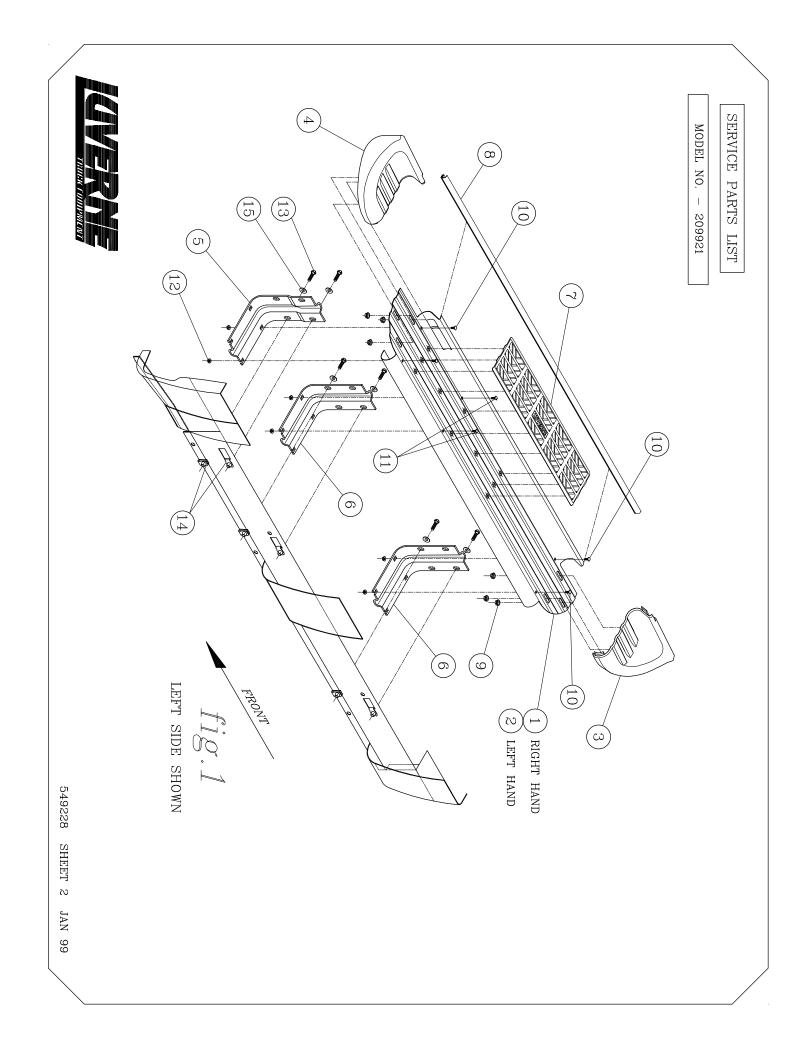

| ITEM | PART NO. | QTY | DESCRIPTION                                |
|------|----------|-----|--------------------------------------------|
| 1    | 549230   | 1   | STEP PLATE-RH,FORD SUPER DUTY,REG CAB      |
| 2    | 549232   | 1   | STEP PLATE-LH,FORD SUPER DUTY,REG CAB      |
| 3    | 104250   | 2   | END CAP-RH FRONT/LH REAR                   |
| 4    | 104251   | 2   | END CAP-LH FRONT/RH REAR                   |
| 5    | 549233   | 2   | BRACE-SPRT,FORD SUPER DUTY,RH/LH FRONT     |
| 6    | 549235   | 4   | BRACE-SPRT,FORD SUPER DUTY,RH/LH CNTR/REAR |
| 7    | 102600   | 2   | PAD-MLD,STEP PLATE,20.00" LG               |
| 8    | 104256   | 2   | TRIM-SEAL,EXTRN,60.50" LG                  |
| 9    | 104257   | 12  | NUT-HEX,SINGLE SELF THDG,CAP WASHER,1/4"   |
| 10   | 104258   | 8   | BOLT-CARRIAGE,SST,#10-24 X 3/4"            |
| 11   | 104259   | 4   | BOLT-CARRIAGE,CLP HD,SST,#10-24 X 3/4"     |
| 12   | 104261   | 12  | NUT-SERR FLANGE,HEX,SST,#10-24             |
| 13   | 100647   | 12  | SCREW-HEX HEAD CAP,5/16-18 X 1.00"         |
| 14   | 104264   | 12  | NUT-U,MULTI THD,5/16-18                    |
| 15   | 100034   | 12  | WASHER-FLAT,5/16"                          |