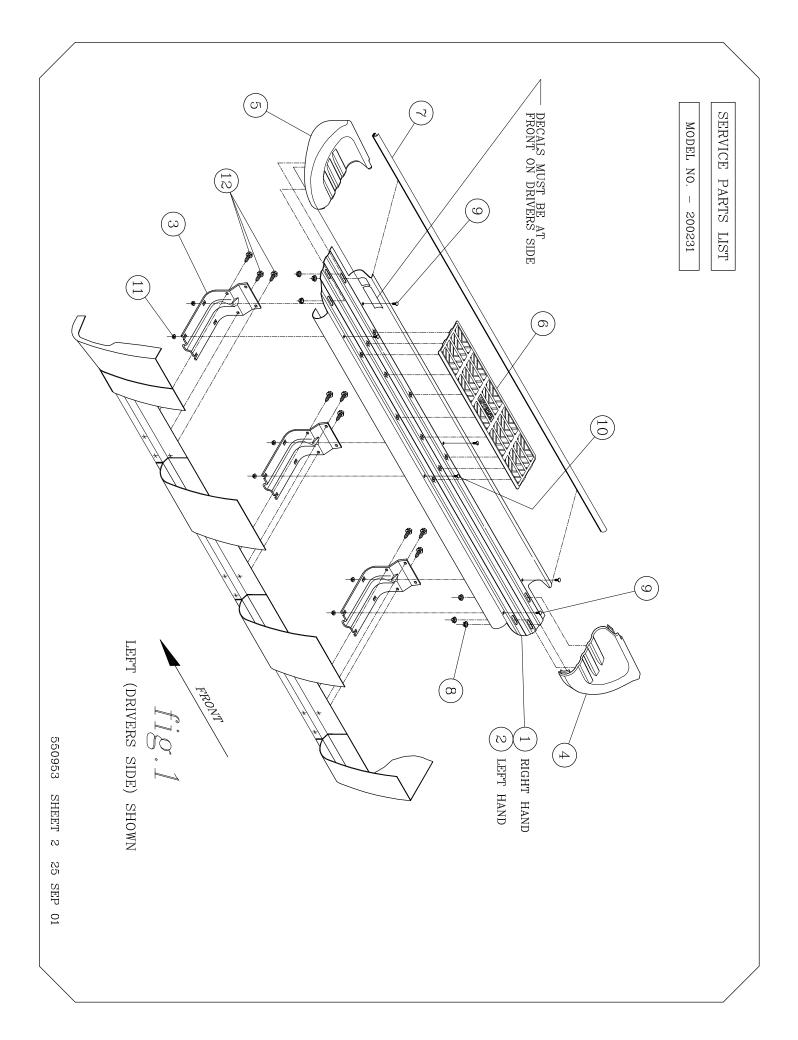

| ITEM | PART NO. | QTY | DESCRIPTION                                 |
|------|----------|-----|---------------------------------------------|
| 1    | 550955   | 1   | STEP PLATE-SES,RH,DODGE RAM,REGULAR CAB     |
| 2    | 550957   | 1   | STEP PLATE-SES,LH,DODGE RAM,REGULAR CAB     |
| 3    | 550958   | 6   | BRACE-SUPPORT,SES,RH/LH,DODGE RAM           |
| 4    | 104250   | 2   | END CAP-RH FRONT/LH REAR                    |
| 5    | 104251   | 2   | END CAP-LH FRONT/RH REAR                    |
| 6    | 102600   | 2   | PAD,STEP PLATE,20.00"                       |
| 7    | 104256   | 2   | TRIM-SEAL,SES,EXTRUDED                      |
| 8    | 104257   | 12  | NUT-HEX,SGL SELF THD,CAP WASHER,1/4"        |
| 9    | 104258   | 8   | BOLT-CARRIAGE,SST,#10-24 X 3/4"LG           |
| 10   | 104259   | 4   | BOLT-CARRIAGE,CLP HD,SST,#10-24 X 3/4"LG    |
| 11   | 104261   | 12  | NUT-SERRATED FLANGE, HEX, SST, #10-24       |
| 12   | 104267   | 18  | SCREW-HEX HD, THD FORMING, AB, 5/16" X 3/4" |
|      |          |     |                                             |

## SERVICE PARTS LIST

550953 SHEET 1 25SEP01