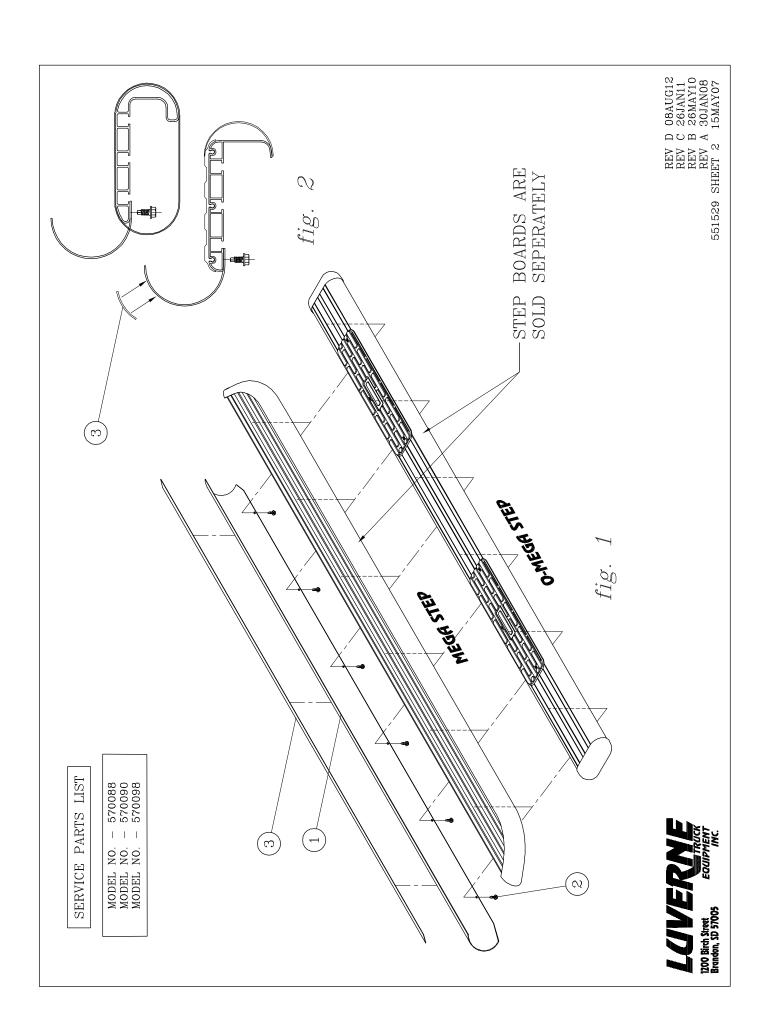

## MODEL 570088/570090/570098 BLACK PLASTIC BACKSPLASH FOR MEGA STEPS & O-MEGA STEPS:

- 1. Read instructions completely and check to make sure that all required parts (listed on service parts list) are on hand before starting the installation.
- 2. This product is universal backsplash designed to fit the 88" Mega and O-Mega Step boards. It must be cut as follows to fit shorter boards:
  - 2.1. Measure the overall length of the step board that this needs to fit.
  - 2.2. Using a scissors, or utility knife, cut the backsplash approx 1-1/2" shorter than the overall length of the step board.
  - 2.3. Using the template supplied in the instruction sheets as a guide, mark the angle on the ends of the backsplash. Cut the angle using a utility knife. The notch will be located under the board
  - 2.4. Peel and stick foam rubber tape item #3 to the top back side of backsplash about a ¼" from top edge.
- 3. Attach the backsplash to the Step.
  - 3.1. Loosen all the serrated flange nuts that hold the board to the brackets.
  - 3.2. Position the backsplash up under the board, and above the brackets. The plastic should be pushed under the board so that it contacts the rear screws.
  - 3.3. Make sure that you have compression between the top of the backsplash and the bottom of the rocker panel, so that it will not rattle.
  - 3.4. Tighten the nuts down to the board pinching the backsplash between the board and the bracket.
- 4. Using the supplied self drilling screws attach the backsplash to the bottom of the board as shown in fig. 2. Space the screws out equally making sure not to hit the existing brackets. Making sure not to over tighten the screw because it may show through the rubber tread.

## SERVICE PARTS LIST

| ITEM | PART NO. | QTY | DESCRIPTION                                    |
|------|----------|-----|------------------------------------------------|
| 1    | 104949   | 2   | BACKSPLASH-BLACK PLASTIC, 570088               |
| 1    | 109234   | 2   | BACKSPLASH-BLACK PLASTIC, 570098               |
| 2    | 108409   | 12  | SCREW-SELFDRILLING, #10 X 1/2", ZP             |
| 3    | 108435   | 2   | FOAM-RUBBER TAPE, 1/16" X 1.00" X 86.00",BLACK |