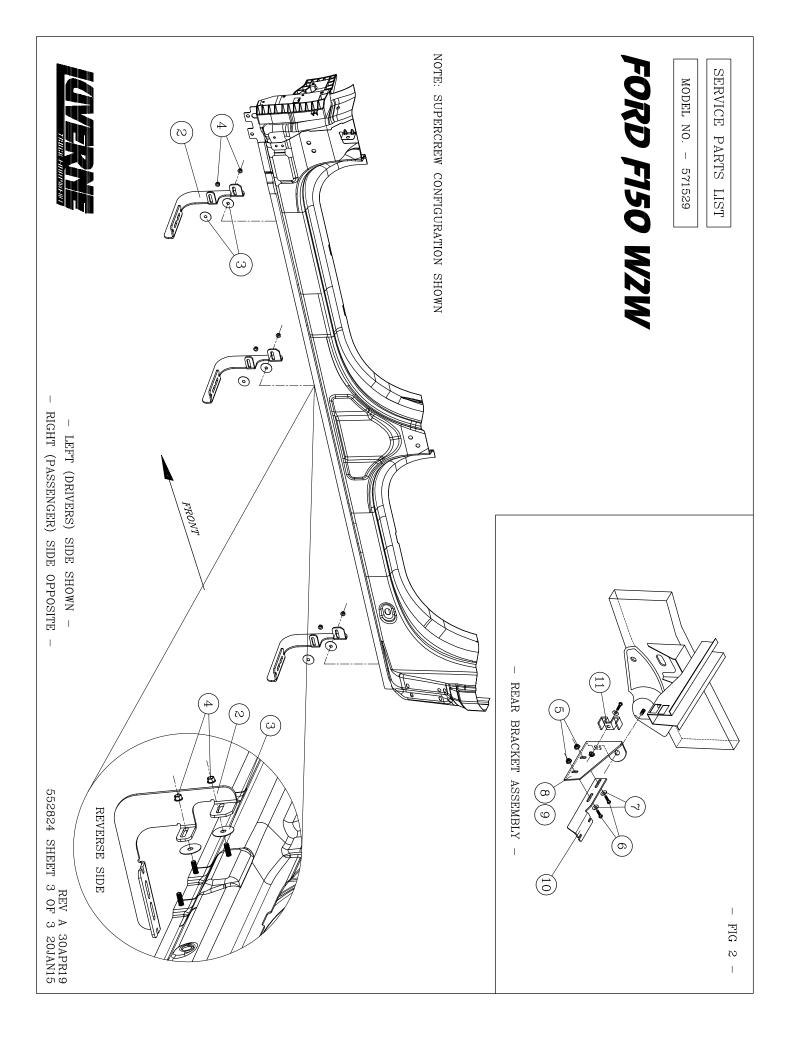

### INSTALLATION INSTRUCTIONS AND PARTS LIST

APPLICATION: MODEL **571529** W2W MEGA STEP/SES BRACKETS ON: FORD F150 PICKUPS

ROCKER PANEL MOUNT APPLICATION

## NOTE: IF INSTALLING ON A REGULAR CAB OR SUPER CAB PICKUP THERE WILL BE TWO UNUSED BRACKETS.

- 2. ON THE LEFT SIDE OF THE VEHICLE INSTALL TWO 1.5" ISOLATOR WASHERS (ITEM #3) THE STEP MOUNTING BRACKET (ITEM #2) AND TWO M8-1.25 FLANGE NUTS (ITEM #4) ON THE FACTORY PROVIDED STUDS ON THE INSIDE OF THE ROCKER PANEL AS SHOWN IN FIGURE 1.
- 3. REPEAT STEP 2 FOR THE REMAINING BRACKETS.
- 4. CHECK THAT ALL BRACKETS ARE LEVEL AND TIGHTEN ALL FLANGE NUTS.
- 5. REMOVE THE CABLE GUIDE BRACKET FROM THE LEAF SPRING SHACKLE. NOTE: THIS IS ONLY NECESSARY ON THE LEFT (DRIVERS) SIDE OF THE VEHICLE. NOTE: THE CABLE GUIDE BRACKET WILL NO LONGER BE NEEDED AND MAY BE REMOVED IF DESIRED.
- 6. REMOVE THE NUT ON THE SPRING SHACKLE BOLT AND INSTALL THE REAR INBOARD BRACKET (ITEM #8). AS SHOWN IN FIGURE 2. MAKE SURE THE INBOARD BRACKET IS VERTICAL. NOTE: FOLLOW FACTORY-RECOMMENDED TORQUE VALUES TO RE-INSTALL THE LEAF SPRING SHACKLE BOLT AS REQUIRED TO ATTACH THE REAR MOUNTING BRACKET TO THE VEHICLE. THIS ATTACHMENT POINT SHOULD BE PERIODICALLY INSPECTED (AND RETORQUED IF NECESSARY) IN ACCORDANCE WITH THE FACTORY RECOMMENDED VALUES.
- 7. USING TWO 5/16-18 X 1" BOLTS (ITEM #6) TWO 5/16 FLAT WASHERS (ITEM #7) AND TWO 5/16-18 FLANGE NUTS (ITEM #5) INSTALL THE OUTBOARD BRACKET (ITEM #10) AS SHOWN IN FIGURE 2. NOTE: LEAVE THIS BRACKET LOOSE AT THIS TIME.
- 8. ATTACH THE STEP BOARD TO THE MOUNTING BRACKETS AS DESCRIBED IN THE INSTRUCTION SHEET INCLUDED WITH YOUR STEP BOARD ASSEMBLY.
- 9. ADJUST THE REAR OUTBOARD BRACKET FOR YOUR STEP ASSEMBLY AND TIGHTEN THE BOLTS SECURING THE OUTBOARD BRACKET TO THE INBOARD BRACKET.
- 10. USING A 5/16-18 X 1" BOLT (ITEM #6) A 5/16" FLAT WASHER (ITEM #7) AND A 5/16-18 FLANGE NUT (ITEM #5) INSTALL THE REAR CLAMP BRACKET (ITEM #11) OVER THE CABLES FROM STEP 5 ONTO THE REAR INBOARD BRACKET.
- 11. REPEAT STEPS 2 9 FOR THE RIGHT SIDE OF THE VEHICLE.

## **SERVICE PARTS LIST**

| ITEM | QTY | DESCRIPTION                                    |
|------|-----|------------------------------------------------|
| 1    | 1   | STEP ASSY, MEGA STEP / O-MEGA STEP / SES       |
|      |     |                                                |
| 2    | 6   | BRACKET-MTG, MEGA STEP/O-MEGA STEP/SES, 571523 |
| 3    | 12  | WASHER – NYLON, .36" X 1.5" X .032" BLACK      |
| 4    | 12  | NUT- FLANGE, M8-1.25, ZP                       |
| 5    | 5   | NUT-FLANGE, 5/16-18, BZP                       |
| 6    | 5   | BOLT- 5/16-18 X 1.00" BZP                      |
| 7    | 5   | WASHER-FLAT, 5/16" BZP                         |
| 8    | 1   | BRKT-MTG, REAR, INBOARD, LH                    |
| 9    | 1   | BRKT-MTG, REAR, INBOARD, RH                    |
| 10   | 2   | BRKT,STEP, REAR, OUTBOARD                      |
| 11   | 1   | BRKT-CLAMP, REAR, LH                           |