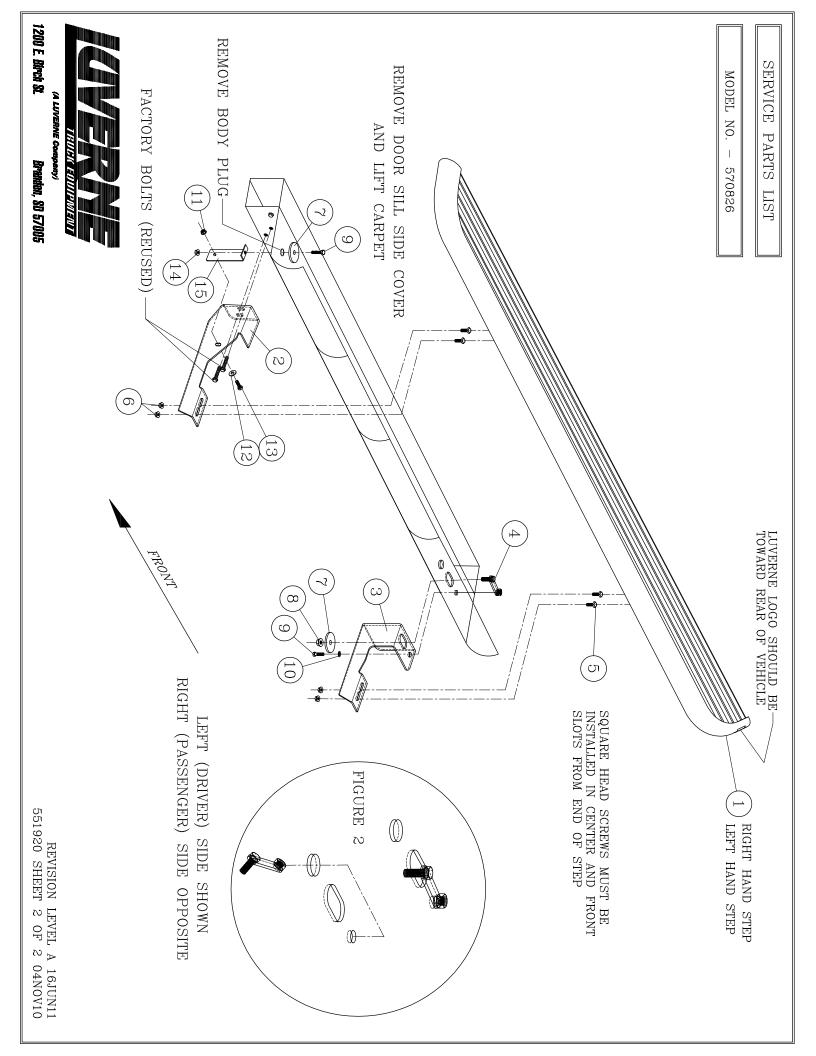

## PLEASE READ INSTRUCTIONS BEFORE INSTALLING

- 1. MOUNT THE REAR BRACKET TO THE BOTTOM OF TRUCKS FRAME BY PLACING THE T-BOLT (ITEM #4) UP AND THROUGH THE BIGGER ROUND HOLE NEXT TO THE MOUNTING HOLES ON THE UNDERSIDE OF FRAME RAIL.SEE FIG 2.
- 2. ONCE THE T-BOLT HAS BEEN INSTALLED PLACE REAR BRACKET (ITEM #3) UP TO THE BOTTOM OF FRAME RAIL SO THAT THE BOLT AND NUT OF THE T-BOLT LINE UP WITH THE HOLE PATTERN ON THE BRACKET PLACE ON FASTENERS (ITEMS # 7,8,9&10).TIGHTEN FASTENERS.
- 3. REMOVE THE (2) FACTORY BOLTS (THESE WILL BE REUSE) ON THE FRONT OF THE FRAME RAIL. **SEE FIG 1.**
- 4. PLACE FRONT BRACKET (ITEM #2) UP TO FRAME RAIL LINING UP HOLE PATTERN WITH THE HOLE PATTERN OF THE TRUCK. REPLACE FACTORY BOLTS. TIGHTEN ALL FASTENERS.
- 5. REMOVE THE PLASTIC SIDE PANEL LOCATED BY THE DOOR SILL OPENING BY REMOVING (2) PLASTIC PUSH PLUGS, LIFT CARPET UP AND PUSH RUBBER BODY PLUG OUT THROUGH BOTTOM OF THE FLOOR PAN.
- 6. PLACE A WASHER (ITEM #7) AND BOLT (ITEM #9) DOWN THROUGH FLOOR PAN.
- 7. FROM UNDER THE VEHICLE, PLACE BRACKET (ITEM #15) OVER BOLT AND PLACE ON NUT (ITEM #14).
- 8. ATTACH THE 2 BRACKETS TOGETHER WITH SCREW, WASHER AND NUT (ITEMS #13, 12, AND 11) AND TIGHTEN.
- 9. TIGHTEN ALL FASTENERS AND REPLACE CARPET AND PLASTIC COVER.
- 10. ATTACH THE STEP (ITEM #1) TO THE MOUNTING BRACKETS.
  - a. INSERT (2) 5/16" SQUARE HEAD SCREWS (ITEM #5) IN THE CENTER SLOT ON THE UNDER SIDE OF THE STEP.
  - b. POSITION THE STEP ON THE MOUNTING BRACKETS SO THAT THE SQUARE HEAD SCREWS ARE LOCATED IN THE SLOTS OF THE MOUNTING BRACKETS AND THE STEP IS CENTERED, FRONT TO REAR, ON THE VEHICLE.
  - c. LOCATE THE STEP, IN AND OUT, AS DESIRED, INSTALL 5/16" SERRATED FLANGE NUTS (ITEM #6) ON THE SQUARE HEAD SCREWS AND TIGHTEN TO 19 LB FT.

## **PARTS LIST**

| ITEM | PART NO. | QTY | DESCRIPTION                                 |
|------|----------|-----|---------------------------------------------|
| 1    | 575060   | 2   | MEGA STEP BOARD                             |
| 1    | 585060   | 2   | O-MEGA STEP,BOARD,SATIN                     |
| 2    | 551914   | 1   | BRACKET-MTG,FRONT,LH,570826                 |
| 3    | 551916   | 1   | BRACKET-MTG,REAR,LH,570826                  |
| 2    | 551915   | 1   | BRACKET-MTG,FRONT,RH,570826                 |
| 3    | 551917   | 1   | BRACKET-MTG,REAR,RH,570826                  |
| 4    | 551922   | 2   | T-BOLT,WELDMENT,ZP                          |
| 5    | 106880   | 4   | SCREW- SQUARE HEAD, 5/16-18 UNC             |
| 6    | 102680   | 4   | NUT- SERRATED FLANGE, HEX, SST, 5/16-18 UNC |
| 7    | 105909   | 4   | WASHER-FL, 2.00 X .509 X .179,ZP            |
| 8    | 100123   | 2   | NUT-HEX FLG,1/2-13,ZP                       |
| 9    | 100069   | 4   | SCR-HEX HD,7/16-14 X 1 ¼,ZP                 |
| 10   | 100078   | 2   | WASHER-LOCK,7/16,ZP                         |
| 11   | 100181   | 2   | NUT-HEX FLG, 3/8-16, ZP                     |
| 12   | 100062   | 4   | WSHR-FL, 3/8, ZP                            |
| 13   | 100040   | 2   | SCR-HEX HD, 3/8-16 X 1.00, ZP               |
| 14   | 103737   | 2   | NUT-HEX FLG, 7/16-14, ZP                    |
| 15   | 201760   | 2   | BRKT-MTG, URT, 4 X 2, C0300THD              |