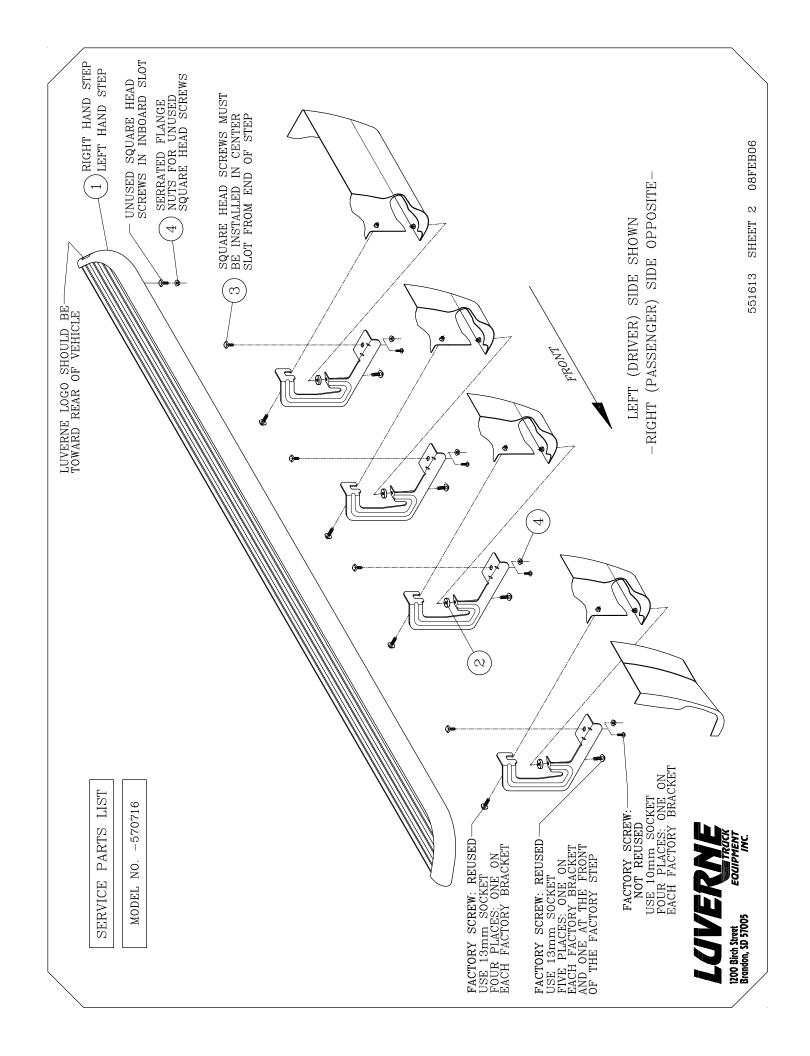

## INSTALLATION INSTRUCTIONS AND PARTS LIST

VEHICLE APPLICATION: **MODEL 570716 MEGA STEPS ON:** 2007 AND NEWER GM TAHOE & YUKON SUV'S WITH FACTORY SIDE STEPS

- 1. NOTE: THIS APPLICATION USES EXISTING FACTORY RUNNING BOARD MOUNTING BRACKETS FOR MOUNTING THE MEGA STEPS.
- 2. READ INSTRUCTIONS COMPLETELY AND CHECK TO MAKE SURE THAT ALL REQUIRED PARTS (LISTED ON SERVICE PARTS LIST) ARE ON HAND BEFORE STARTING THE INSTALLATION.
- 3. REMOVE THE FACTORY RUNNING BOARD STEP PLATE FROM THE VEHICLE BRACKETS.
  - 3.1. REMOVE FOUR METRIC SEMS SCREWS (10mm SOCKET) FROM THE OUTBOARD END OF THE FACTORY BRACKET ON THE UNDER SIDE OF THE STEP. THESE SCREWS FASTEN THE FACTORY STEP TO THE FACTORY BRACKETS.
  - 3.2. REMOVE FIVE METRIC SEMS SCREWS (13mm SOCKET) FROM THE INBOARD EDGE OF THE FACTORY STEP PLATE ON THE UNDER SIDE OF THE STEP. FOUR OF THESE SCREWS FASTEN THE STEP PLATE AND FACTORY BRACKETS TO THE ROCKER PANEL PINCH WELD AND ONE AT THE FRONT FASTENS THE STEP TO THE FENDER AND ROCKER PANEL.
  - 3.3. LOOSEN FOUR METRIC SEMS SCREWS (13mm SOCKET) ON THE INBOARD VERTICAL WALL OF THE ROCKER PANEL THAT FASTENS THE TOP OF THE RUNNING BOARD BRACKET. THESE NEED TO BE LOOSED JUST A COUPLE TURNS TO ALLOW THE BRACKET TO SLIDE DOWN ON THE BRACKET SLOT. THIS WILL ALLOW THE FACTORY STEP PLATE TO BE SLID OUTWARD OFF OF THE MOUNTING BRACKETS.
  - 3.4. SLIDE THE FACTORY STEP PLATE OFF OF THE MOUNTING BRACKETS.
- 4. ATTACH THE MEGA STEPS (ITEM #1) TO THE MOUNTING BRACKETS.
  - 4.1. REINSTALL THE SEMS SCREW AT THE FRONT OF THE ROCKER PANEL THAT HOLDS THE BOTTOM OF THE FENDER TO THE ROCKER PANEL.
  - 4.2. INSERT A NYLON WASHER (ITEM #2) BETWEEN THE TOP OF THE FACTORY MOUNTING BRACKET AND THE BOTTOM OF THE ROCKER PANEL AND REINSTALL THE FACTORY SEMS SCREW AS SHOWN. THIS IS DONE ON EACH MOUNTING BRACKET.
  - 4.3. PREPARE THE MEGA STEP PLATE FOR MOUNTING AS FOLLOWS. SLIDE FOUR EXISTING BOLTS ON THE UNDERSIDE OF THE MEGA STEP TO WITHIN FOUR INCHES OF THE END OF THE SLOT. SLIDE TWO SCREWS EACH WAY AND THEN INSTALL AND TIGHTEN A NUT (ITEM #4) ON EACH OF THESE SCREWS TO 19 LB FT. INSERT FOUR (4) 5/16" SQUARE HEAD SCREWS (ITEM #3) IN THE CENTER SLOT ON THE UNDER SIDE OF THE STEP.
  - 4.4. POSITION THE MEGA STEP ON THE FACTORY MOUNTING BRACKETS SO THAT THE SQUARE HEAD SCREWS ARE LOCATED IN THE SLOTS OF THE MOUNTING BRACKETS AND THE STEP IS CENTERED, FRONT TO REAR, ON THE VEHICLE. INSTALL 5/16" SERRATED FLANGE NUTS (ITEM #4) ON THE SQUARE HEAD SCREWS AND TIGHTEN TO 19 LB FT

## SERVICE PARTS LIST

| ITEM | PART NO. | QTY | DESCRIPTION                                           |
|------|----------|-----|-------------------------------------------------------|
| 1    | 575078   | 1   | STEP ASSY- 78.00" (MOD. 575078)                       |
|      |          |     |                                                       |
| 2    | 107182   | 8   | WASHER- SPCR, NYLON, BLK, .312 ID X 1.24 OD X .25 THK |
| 3    | 106880   | 8   | SCREW-SQUARE HEAD, 5/16_18 UNC X 1.00"                |
| 4    | 102680   | 16  | NUT-SERRATED FLANGE, HEX, SST, 5/16-18 UNC            |