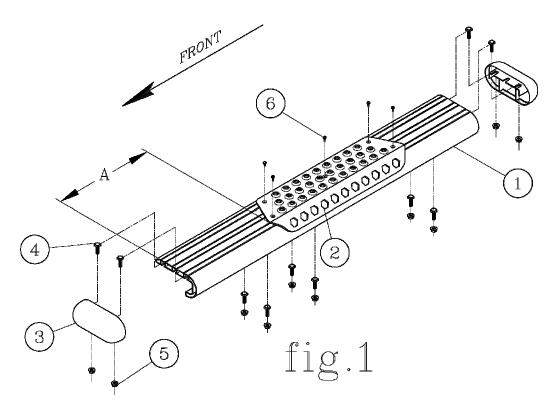

## INSTALLATION INSTRUCTIONS AND PARTS LIST

MODEL 583054, 583060, 584054 O-MEGA II 6" OVAL STEPS

- 1. READ INSTRUCTIONS COMPLETELY AND CHECK TO MAKE SURE THAT ALL REQUIRED PARTS (LISTED ON THE SERVICE PARTS LIST) ARE ON HAND BEFORE STARTING THE INSTALLATION.
- 2. FOLLOW THE INSTRUCTIONS INCLUDED WITH THE SPECIFIC BRACKET PACKAGE THAT YOU ARE USING, TO MOUNT THE BRACKETS TO YOUR VEHICLE.
- 3. BEFORE ATTACHING THE O-MEGA STEPS TO THE BRACKETS, PLACE THE STEP PADS (ITEM #2) ON TOP OF THE STEP PLATES. USE THE TABLE ON SHEET #2, AS A GUIDE TO POSITION THE STEP PAD FOR YOUR PARTICULAR VEHICLE. WHEN INSTALLING THE PADS ON THE STEPS, DRILL (5) 1/8" HOLE USING THE STEP PAD AS A GUIDE. ATTACH WITH (5) 8-18X1/2" TEK SCREWS (ITEM #6) PROVIDED. REPEAT FOR ALL STEP PADS.
- 4. INSTALL THE REQUIRED NUMBER OF SQUARE HEAD BOLTS INTO THE DESIGNATED SLOTS IN THE BOTTOM OF THE STEP PLATES.
- 5. INSTALL THE END CAPS (ITEM #3) AS SHOWN IN fig. 1 SNUG UP THE NUTS. BE CAREFUL NOT TO DEFORM THE PLASTIC
- 6. POSITION THE O-MEGA STEP ON THE MOUNTING BRACKETS SO THAT THE SQUARE HEAD SCREWS (ITEM #4) ARE LOCATED IN THE SLOTS OF THE MOUNTING BRACKETS AND THE STEP IS CENTERED, FRONT TO REAR, ON THE VEHICLE. INSTALL 5/16" SERRATED FLANGE NUTS (ITEM #5) ON THE SQUARE HEAD SCREWS (ITEM #4) AND TIGHTEN TO 19 LB FT.