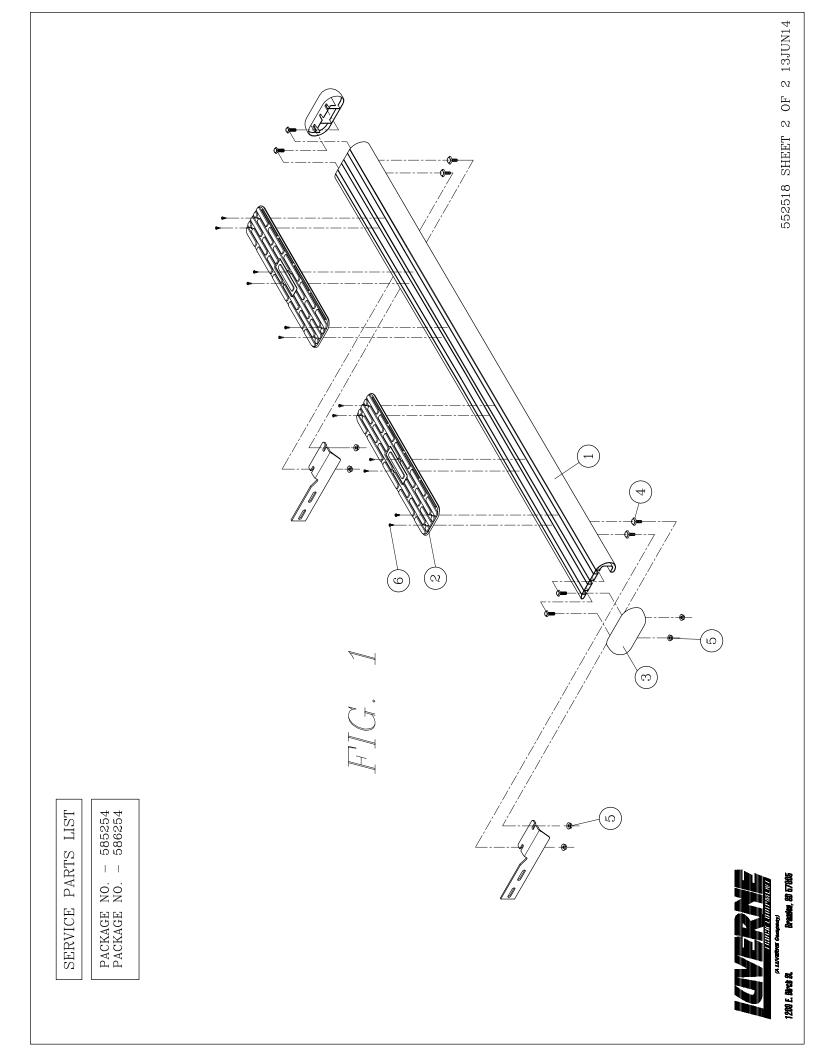

## INSTALLATION INSTRUCTIONS AND PARTS LIST MODEL 585254, 586254 54" O-MEGA STEPS UNIVERSAL APPLICATION

- 1. READ INSTRUCTIONS COMPLETELY AND CHECK TO MAKE SURE THAT ALL REQUIRED PARTS (LISTED ON THE SERVICE PARTS LIST) ARE ON HAND BEFORE STARTING THE INSTALLATION.
- 2. FOLLOW THE INSTRUCTIONS INCLUDED WITH THE SPECIFIC BRACKET PACKAGE THAT YOU ARE USING, TO MOUNT THE BRACKETS TO YOUR VEHICLE.
- 3. BEFORE ATTACHING THE O-MEGA STEPS TO THE BRACKETS, MOUNT THE STEP PADS (ITEM #2) TO THE STEP PLATES USING THE 1/2" TEK SCREWS (ITEM #6) PROVIDED. POSITION THE STEP PAD ACCORDINGLY FOR YOUR VEHICLE. WHEN INSTALLING THE PADS ON THE STEPS, DRILL AND INSTALL THE TWO CENTER SCREWS FIRST. IF INSTALLING THE PADS WHEN THE TEMPERATURE IS AROUND 70° F., MAKE SURE THE SCREWS IN THE END SLOTTED HOLES ARE IN THE MIDDLE OF THE SLOT. WHEN TURNING IN THE SCREWS, TURN THEM IN SNUG THEN BACK OFF A ¼ TURN. PLASTIC WILL EXPAND WHEN IT IS HOT AND CONTRACT WHEN IT GETS COLD AND THE SLOT WILL ALLOW THIS TO HAPPEN WITHOUT RISING UP BETWEEN THE SCREWS.
- 4. INSTALL THE REQUIRED NUMBER OF SQUARE HEAD SCREWS (ITEM#4) INTO THE DESIGNATED SLOTS IN THE BOTTOM OF THE STEP PLATES.
- 5. INSTALL THE END CAPS (ITEM #3) AS SHOWN IN (*FIG.1*), TIGHTENING THE SERRATED NUTS (ITEM#5) TO 5 LB FT.
- 6. POSITION THE O-MEGA STEP ON THE MOUNTING BRACKETS SO THAT THE SQUARE HEAD SCREWS (ITEM #4) ARE LOCATED IN THE SLOTS OF THE MOUNTING BRACKETS AND THE STEP IS CENTERED, SIDE TO SIDE, ON THE VEHICLE. INSTALL 5/16" SERRATED FLANGE NUTS (ITEM #5) ON THE SQUARE HEAD SCREWS (ITEM #4) AND TIGHTEN TO 19 LB FT.

| ITEM | PART NO. | QTY | DESCRIPTION                          |
|------|----------|-----|--------------------------------------|
| 1    | 107959   | 1   | EXTRUSION-AL, 51.00"OMEGA STP, SATIN |
|      |          |     |                                      |
| 1    | 551949   | 1   | EXTRUSION-AL, 51.00"OMEGA STP, BLACK |
|      |          |     |                                      |
| 2    | 107957   | 2   | PAD-STEP PLATE, 4.50 X 20.00         |
| 3    | 107956   | 2   | CAP-END,PLSTC,2.95 X 6.70            |
| 4    | 106880   | 8   | SCREW-SQ HD,5/16-18 X 1,MAGNIGUARD   |
| 5    | 102680   | 8   | NUT-SERR FLG,HX,SST,WX,5/16-18       |
| 6    | 107958   | 12  | SCREW-PPH,TEK,#8-18 X 1/2",SST,BZP   |