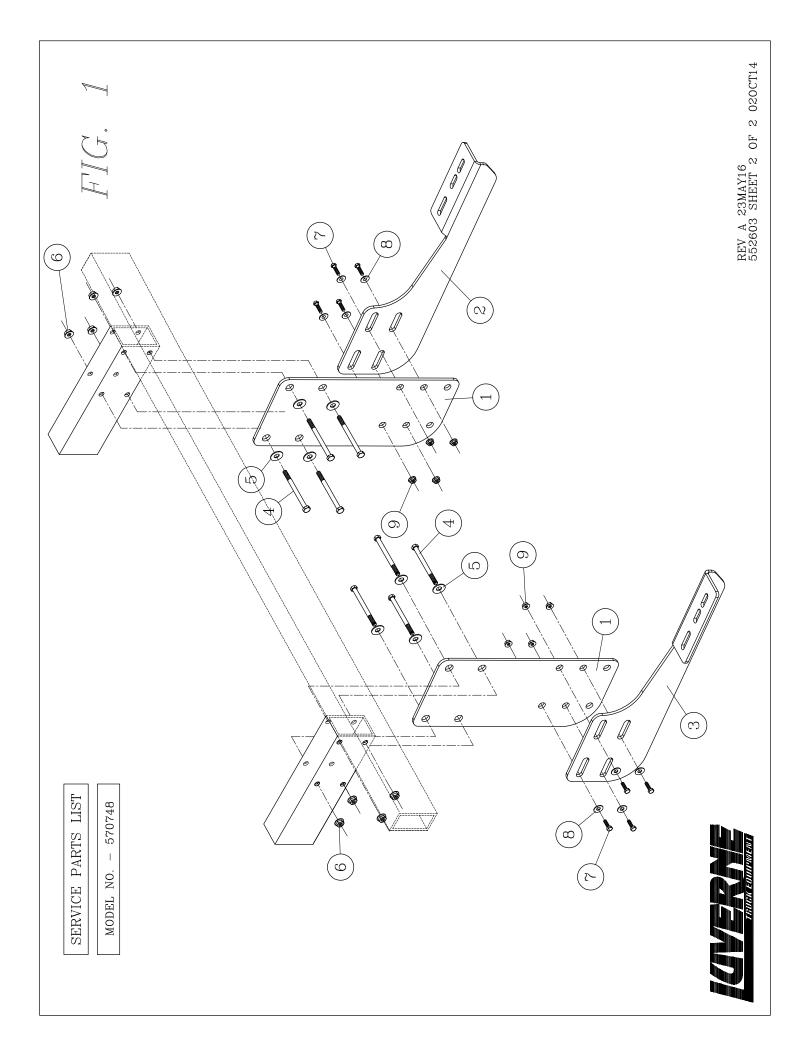

## **INSTALLATION INSTRUCTIONS AND PARTS LIST** APPLICATION: 570748 REAR STEP BRACKETS:

**APPLICATION: 07+ SPRINTER VANS** 

1. READ INSTRUCTIONS COMPLETELY AND CHECK TO MAKE SURE THAT ALL REQUIRED PARTS (LISTED ON SERVICE PARTS LIST) ARE ON HAND BEFORE STARTING THE INSTALLATION.

NOTE: THIS WILL NOT FIT WITH THE FACTORY RECEIVER HITCH.

- 2. ON THE LEFT SIDE OF THE VEHICLE LOCATE THE MOUNTING HOLES ON THE REAR FRAME OF THE VEHICLE. USING FOUR (4) 7/16"-14 X 4" BOLTS (ITEM #4), FOUR (4) 7/16" FLAT WASHER (ITEM #5) AND FOUR(4) 7/16"-14 FLANGE NUTS (ITEM #6) INSTALL THE UPPER MOUNTING BRACKET (ITEM #1). TIGHTEN BOLTS TO 19 LB. FT.
- USING FOUR (4) 3/8"-16 X 1" BOLTS (ITEM #7), FOUR (4) 3/8" FLAT WASHERS (ITEM #8) AND FOUR (4) 3/8"-16 FLANGE NUTS (ITEM #9) INSTALL THE LOWER MOUNTING BRACKET (ITEM #2). NOTE: DO NOT TIGHTEN AT THIS TIME.

NOTE: WHEN INSTALLING GRIP STEPS IT IS RECOMMENDED THAT THE LOWER BRACKET IS ALL THE WAY OUT AND MOUNTED IN THE LOWER SET OF HOLES, AND WHEN INSTALLING MEGA/O-MEGA STEPS THAT THE LOWER BRACKET IS SLID ALL THE WAY IN AND MOUNTED IN THE UPPER SET OF HOLES.

- 4. REPEAT STEPS 1 3 FOR THE RIGHT SIDE OF THE VEHICLE.
- 5. ATTACH THE STEP BOARD PER THE STEP BOARD INSTRUCTIONS. **NOTE: ONLY HAND TIGHTEN STEP BOARD BOLTS AT THIS TIME.**
- 6. ENSURE THAT THE STEP IS LEVEL AND POSITIONED CORRECTLY AND TIGHTEN ALL REMAINING BOLTS TO 19 LB. FT.

| ITEM | PART NO. | QTY | DESCRIPTION                          |  |  |
|------|----------|-----|--------------------------------------|--|--|
| 1    | 552599   | 2   | MOUNTING BRACKET – UPPER, 570748     |  |  |
| 2    | 552600   | 1   | MOUNTING BRACKET – LOWER, RH, 570748 |  |  |
| 3    | 552601   | 1   | MOUNTING BRACKET – LOWER, LH, 570748 |  |  |
| 4    | 103773   | 8   | SCREW – HEX HEAD, 7/16"-14 X 4", ZP  |  |  |
| 5    | 100081   | 8   | WASHER – FLAT, 7/16", ZP             |  |  |
| 6    | 103737   | 8   | NUT – HEX, SERR FLANGE, 7/16"-14, ZP |  |  |
| 7    | 100040   | 8   | SCREW – HEX HEAD, 3/8"-16 X 1", ZP   |  |  |
| 8    | 100062   | 8   | WASHER – FLAT, 3/8", ZP              |  |  |
| 9    | 100181   | 8   | NUT – HEX, SERR FLANGE, 3/8"16, ZP   |  |  |