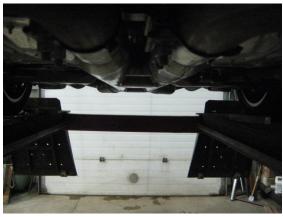

4. Repeat steps 2-3 for the passenger-side components.

5. Install both **Tips** and tighten just enough to allow for alignment. **Refer to Figure 8.** 

6. Install the undercar brace using the previously removed hardware.