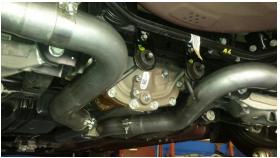

Figure 1

Figure 2

Figure 3

Figure 4

<u>Removal of Stock System</u> For vehicles not factory equipped with active exhaust

**Note:** Pipe modifications may be required for installation on convertible models.

4. Loosen both clamps ahead of the resonator, lift the lock tabs and slide the clamps rearward to disconnect the OEM cat-back exhaust. Use caution, The OEM cat-back is one piece and heavy. **Refer to Figure 3.** 