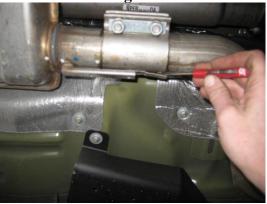

1. Apply a penetrating lubricant liberally to all exhaust fasteners, hangers and rubber insulators.

2. Remove the 2 piece undercar brace, if equipped. **Refer to Figure 1.** 

3. Remove the M8 bolts from the mid hanger brackets and remove them from the vehicle. Retain these parts as they will be reused. **Refer to Figure 2.** 