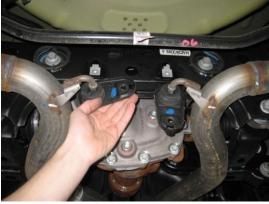

1. Apply a penetrating lubricant liberally to all exhaust fasteners, hangers and rubber insulators.

2. Remove the 2 piece undercar brace, if equipped. **Refer to Figure 1.** 

3. Remove the M8 bolts from the mid hanger brackets and remove them from the vehicle. Retain these parts as they will be reused. **Refer to Figure 2.** 