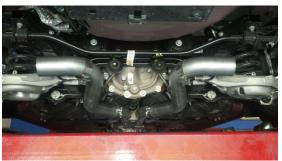

Figure 1

Figure 2

Figure 3

Figure 4

<u>Removal of Stock System</u> For vehicles not factory equipped with active exhaust

**Note:** Pipe modifications may be required for installation on convertible models.

1. Apply a penetrating lubricant liberally to all exhaust fasteners, hangers and rubber insulators.

2. Remove the 2 piece undercar brace, if equipped. **Refer to Figure 1.** 

3. Remove the M8 bolts from the mid hanger brackets and remove them from the vehicle. Retain these parts as they will be reused. **Refer to Figure 2.** 