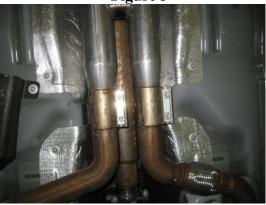

4. Loosen both clamps ahead of the resonator, lift the lock tabs and slide the clamps rearward to disconnect the OEM cat-back exhaust. Use caution, The OEM cat-back is one piece and heavy. **Refer to Figure 3.** 