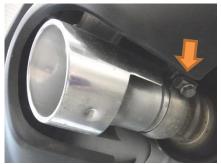

#### **Removal of Stock System**

- 1. Apply penetrating lubricant liberally to exhaust tip clamp bolts.
- 2. Loosen the exhaust tip clamps and remove the factory exhaust tips. Refer to Figures 1 & 2.