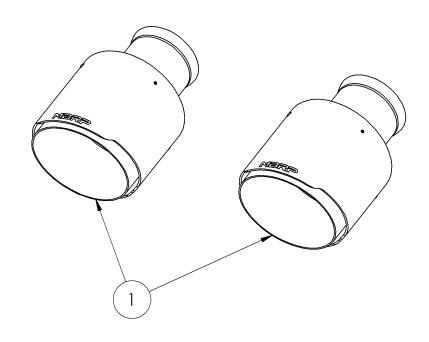

## T5197CF

2015-2023 DODGE

CHARGER: DAYTONA, RT, 392 RT, SCAT PACK, SRT / HELLCAT, 5.7L, 6.2L, 6.4L WITH ROUND TIPS 2018-UP DURANGO SRT & HELLCAT ONLY, 6.2L, 6.4L, DUAL TIPS

| ITEM | DESCRIPTION | QTY |
|------|-------------|-----|
| 1    | EXHAUST TIP | 2   |