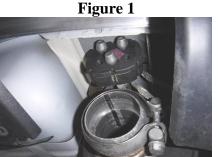

#### **Removal of Stock System**

- 1. Apply penetrating lubricant liberally to exhaust tip clamp bolts.
- 2. Loosen the exhaust tip clamps and remove the factory exhaust tips. Refer to Figures 1 & 2.