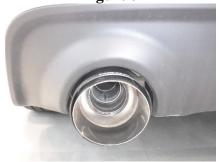

#### **Removal of Stock System**

- 1. Apply penetrating lubricant liberally to exhaust tip clamp bolts.
- 2. Loosen the exhaust tip clamps and remove the factory exhaust tips. Refer to Figures 1 & 2.