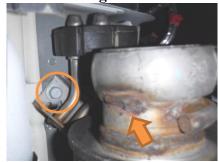

Refer to Figure 4.

3. Due to manufacturing tolerances of the factory exhaust, to perfectly align the **Exhaust Tips** it may be necessary to cut the weld that attaches the factory clamp (arrow). Some adjustment is also available by repositioning the rear exhaust hangers (one bolt, circled).