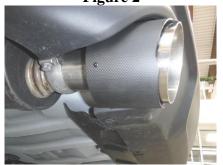

### Installation of MBRP Exhaust Tips

1. Loosely install the new Exhaust Tips onto the muffler outlets, and under the clamps.

Refer to Figure 3.

2. Align and center the **Exhaust Tips** in the fascia openings and fully tighten the clamps.