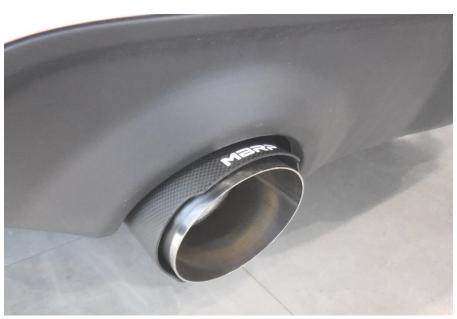

### Installation of MBRP Exhaust Tips

1. Loosely install the new Exhaust Tips onto the muffler outlets, and under the clamps.

Refer to Figure 3.

2. Align and center the **Exhaust Tips** in the fascia openings and fully tighten the clamps.

Refer to Figure 5.

**4.** Verify that all hardware is tight and the **Exhaust Tips** are fully secure with even clearance from the fascia.

Congratulations! You are ready to begin experiencing the improved appearance of your **MBRP** Exhaust Tips. We know you will enjoy your purchase!