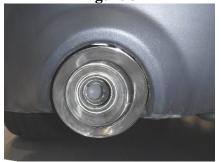

## **Removal of Stock System**

- 1. Apply penetrating lubricant liberally to the exhaust tip clamp bolts.
- 2. Loosen the exhaust tip clamps and remove the factory exhaust tips. Refer to Figures 1 & 2.