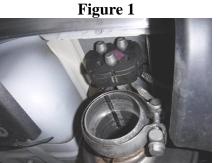

## **Removal of Stock System**

- 1. Apply penetrating lubricant liberally to the exhaust tip clamp bolts.
- 2. Loosen the exhaust tip clamps and remove the factory exhaust tips. Refer to Figures 1 & 2.