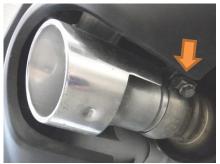

## **Removal of Stock System**

- 1. Apply penetrating lubricant liberally to the exhaust tip clamp bolts.
- 2. Loosen the exhaust tip clamps and remove the factory exhaust tips. Refer to Figures 1 & 2.