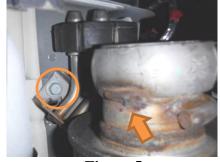

Refer to Figure 4.

**3.** Due to manufacturing tolerances of the factory exhaust, to perfectly align the **Exhaust Tips** it may be necessary to cut the weld that attaches the factory clamp (arrow). Some adjustment is also available by repositioning the rear exhaust hangers (one bolt, circled).

Refer to Figure 5.

**4.** Verify that all hardware is tight and the **Exhaust Tips** are fully secure with even clearance from the fascia.

Congratulations! You are ready to begin experiencing the improved appearance of your MBRP Exhaust Tips.