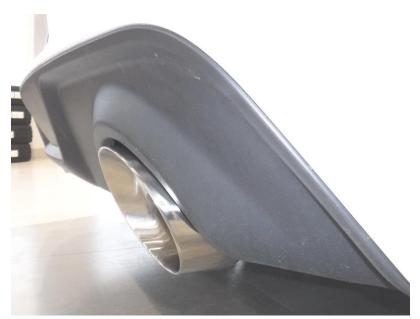

## Installation of MBRP Exhaust Tips

**1.** Loosely install the new **Exhaust Tips** onto the muffler outlets, and under the clamps.

Refer to Figure 3.

**2.** Align and center the **Exhaust Tips** in the fascia openings and fully tighten the clamps.

Refer to Figure 4.

**3.** Due to manufacturing tolerances of the factory exhaust, to perfectly align the **Exhaust Tips** it may be necessary to cut the weld that attaches the factory clamp (arrow). Some adjustment is also available by repositioning the rear exhaust hangers (one bolt, circled).