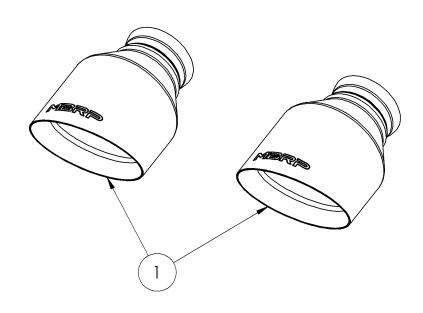

T5197

2015-2023 DODGE

CHARGER: DAYTONA, RT, 392 RT, SCAT PACK, SRT / HELLCAT, 5.7L, 6.2L, 6.4L WITH ROUND TIPS 2018-UP DURANGO SRT & HELLCAT ONLY, 6.2L, 6.4L, DUAL TIPS

| ITEM | DESCRIPTION | QTY |
|------|-------------|-----|
| 1    | EXHAUST TIP | 2   |