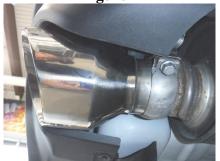

## Installation of MBRP Exhaust Tips

**1.** Loosely install the new **Exhaust Tips** onto the muffler outlets, and under the clamps.

Refer to Figure 3.

**2.** Align and center the **Exhaust Tips** in the fascia openings and fully tighten the clamps.