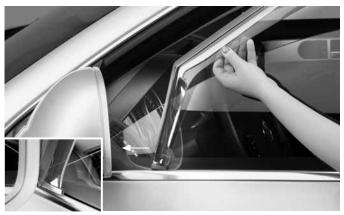

Questions? Call customer service at 630 769 1500 Monday - Friday: 9 a.m. to 5 p.m. Central Time

**B** Lower the front of the deflector onto the weatherstrip as shown. The weatherstrip molding may differ from vehicle to vehicle.

**5** Bow the deflector outward to slip the rear flange into the window gasket.

4 With the deflector now resting on the weatherstrip, insert the machined flange into the window channel.

6 Starting from the front of the part, begin tucking the flange into the window channel.