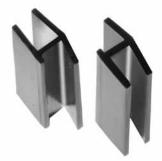

#### Contents

(2) Front Side Window Deflectors

(2) Weatherstrip Clips

## Installation Instructions

Make sure that windows are clean and dry. Then, lower windows half way.

**2** Place weatherstrip clips onto the bottom of the side window deflector as shown.

View Easy Installation Video WeatherTech.com/install