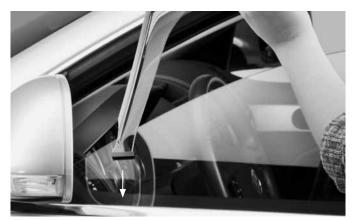

**5** Bow the deflector outward to slip the rear flange into the window gasket.

4 With the deflector now resting on the weatherstrip, insert the machined flange into the window channel.

6 Starting from the front of the part, begin tucking the flange into the window channel.

Carefully pull outward to set the deflector while rolling the window up slowly.

8 Repeat steps 1-7 on the passenger side of your vehicle. **CONGRATULATIONS!** Your WeatherTech® Side Window Deflectors have been properly installed.