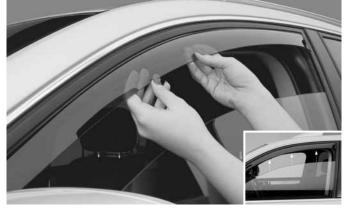

## Installation Instructions

Make sure that windows are clean and dry. Then, lower windows half way.

**2** Place weatherstrip clips onto the bottom of the side window deflector as shown.

View Easy Installation Video WeatherTech.com/install