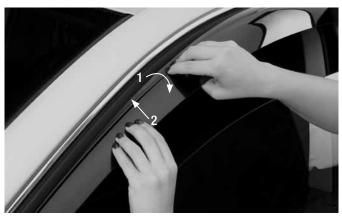

### **Tips for Proper Fit**

- Check that the thin flange of each deflector is fully inserted into the window channel. The flange is designed to rest in the channel between the window glass and rubber seal.
- For windows with an automatic raising feature: Roll the window all the way up without activating the automatic feature. Leave the window all the way up for at least 12 hours to promote proper function.
- If windows are equipped with a safety feature that does not allow the window to close completely; sandwich the window with your hand and pull upward to raise the window. Leave the window closed for at least 12 hours to promote functionality.