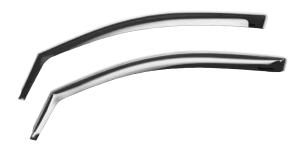

# WeatherTech<sup>®</sup> Side Window Deflector Instructions

#### Contents



(2) Front Side Window Deflectors



(2) Weatherstrip Clips

## Warning!

Accessories that are not properly fitted can be dangerous. Read the instructions carefully before installation, and comply with the instructions at all times.

### **Tips for Proper Fit**

- Check that the thin flange of each deflector is fully inserted into the window channel. The flange is designed to rest in the channel between the window glass and rubber seal.
- For windows with an automatic raising feature: Roll the window all the way up without activating the automatic feature. Leave the window all the way up for at least 12 hours to promote proper function.
- If windows are equipped with a safety feature that does not allow the window to close completely; sandwich the window with your hand and pull upward to