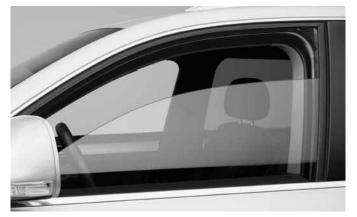

### **Tips for Proper Fit**

- Check that the thin flange of each deflector is fully inserted into the window channel. The flange is designed to rest in the channel between the window glass and rubber seal.
- For windows with an automatic raising feature: Roll the window all the way up without activating the automatic feature. Leave the window all the way up for at least 12 hours to promote proper function.
- If windows are equipped with a safety feature that does not allow the window to close completely; sandwich the window with your hand and pull upward to raise the window. Leave the window closed for at least 12 hours to promote functionality.