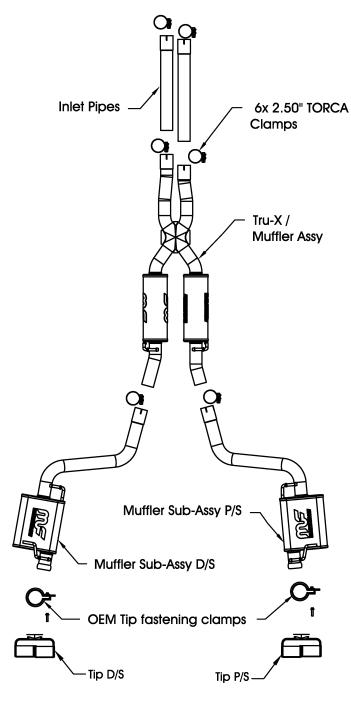

Step 2: Begin installation of the new system by fastening the (2) Inlet pipes to the catalytic converter extensions using the supplied 2.50" clamps. Leave all clamps and fasteners loose for final adjustment of the complete system. Install the Tru-X/ Muffler assembly using the supplied 2.50" clamps and by fitting the welded hangers into the OEM rubber insulators. Install the driver and passenger Tailpipe Assemblies in a similar fashion. Install the supplied quad tips to the Tailpipe exit pipe using the supplied band clamps and bolts.